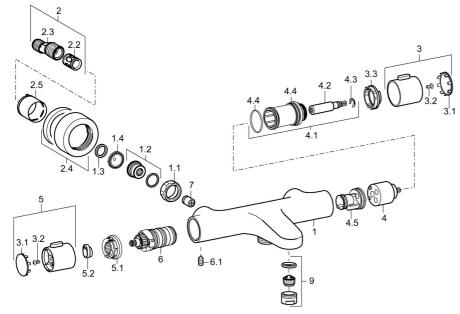

# Ersatzteile

### SP58102101

|     | Name                                | ArtNr.   |
|-----|-------------------------------------|----------|
| 1.1 | Anschlussmutter, G3/4, AF30         | 59902230 |
| 1.2 | Anschlussnippel                     | 59911075 |
| 1.3 | Haltering, 23.9x15.2x2              | 59902689 |
| 1.4 | Schmutzfilter, G3/4                 | 59911076 |
| 2   | Exzenter-Anschluss, G3/4xG1/2, DN15 | 59910254 |
| 2.2 | Schalldämpfer                       | 59904792 |
| 2.4 | Rosette                             | 59913432 |
| 2.5 | Abdeckhülse                         | 59912651 |
| 3   | Absperrgriff                        | 59913939 |
| 3.1 | Abdeckung                           | 59913850 |
| 3.2 | Schraube, M4x8                      | 59913851 |
| 3.3 | Justierring                         | 59913940 |
| 4   | Oberteil                            | 59913936 |
| 4.1 | Befestigungsschraube, SW30          | 59913941 |
| 4.2 | Spindel                             | 59913689 |
| 4.4 | O-Ring, d 32x2                      | 59912803 |
| 4.5 | Innenteil                           | 59913942 |
| 5   | Temperatureinstellgriff             | 59913938 |
| 5.1 | Temperaturanschlag                  | 59913937 |
| 5.2 | Arretierschraube, 38°               | 59913919 |
| 6   | Thermostatkartusche, 3.3            | 59913871 |
| 6.1 | Schraube, M6x9.5                    | 59901609 |
| 7   | Rückflussverhinderer, DN10 (2016-)  | 59914425 |
| 9   | Luftsprudler, M24x1 D               | 59911829 |