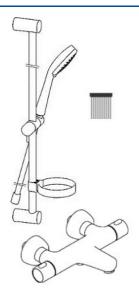

## Technische Eigenschaften

Warmwasserversorgung max. +80°C
Arbeitsdruck 1-10 bar
Installationsabstand cc150 ± 15 mm
Sicherungseinrichtung (EN1717) EB