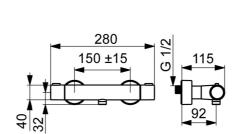

# 48080121 HANSAPRISMA ECO - Sprchová batéria so sprchovým

setom Dostupné do 6/2024

EAN: 4015474259317 static.hansa.com/48080121

- Nástenná montáž
- Chróm
- Rukoväť regulátora teploty vody, Rukoväť regulátora prietoku vody, Eco funcia pre obmedzenie prietoku vody
- Mydelník, Sprchová hadica (1750 mm), Eco regulácia prietoku vody
- Normálny Rovnomerný a jemný prúd vody
- Nastaviteľný obmedzovač teploty vody (súčasť dodávky, možnosť dodatočnej inštalácie), Bezpečnostná poistka proti obareniu pri 38 °C
- Termostatická kartuša pre ovládanie teploty, Filter, filtre na nečistoty, Uzatvárací vršok s keramickými doštičkami, Spätný ventil (-y)
- Excentrické etážky, Krycia doska (y), Tlmiče
- Telo batérie z mosadze DZR, Tepelná dezinfekcia podľa predpisu DVGW W 551, Flexibilná dĺžka / Môže sa skrátiť
- zabezpečené proti spätnému toku pri použití v domácnosti (podľa DIN EN 1717)
- 1-prúdová