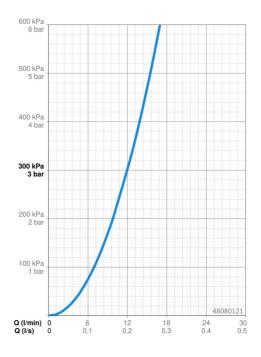

### Technické údaje

Prietok pri tlaku 3 bar

Technické vlastnosti

Veľkosť DN (menovitý rozmer)

Dodávka teplej vody

Pracovný tlak

Vzdialenosť na inštaláciu

Spätná klapka (STN EN 1717)

12.0 l/min

12.0 l/min

12.0 l/min

12.0 l/min

12.0 l/min

12.0 l/min

EB