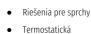

# 48080121 HANSAPRISMA ECO - Sprchová batéria so sprchovým

setom Dostupné do 6/2024

EAN: 4015474259317 static.hansa.com/48080121

- Nástenná montáž
- Chróm
- Rukoväť regulátora teploty vody, Rukoväť regulátora prietoku vody, Eco funcia pre obmedzenie prietoku vody
- Mydelník, Sprchová hadica (1750 mm), Eco regulácia prietoku vody
- Normálny Rovnomerný a jemný prúd vody
- Nastaviteľný obmedzovač teploty vody (súčasť dodávky, možnosť dodatočnej inštalácie), Bezpečnostná poistka proti obareniu pri 38 °C
- Termostatická kartuša pre ovládanie teploty, Filter, filtre na nečistoty, Uzatvárací vršok s keramickými doštičkami, Spätný ventil (-y)
- Excentrické etážky, Krycia doska (y), Tlmiče
- Telo batérie z mosadze DZR, Tepelná dezinfekcia podľa predpisu DVGW W 551, Flexibilná dĺžka / Môže sa skrátiť
- zabezpečené proti spätnému toku pri použití v domácnosti (podľa DIN EN 1717)
- 1-prúdová