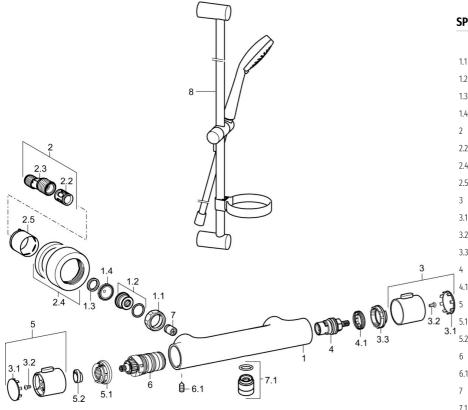

# Náhradné diely

### SP58080101

|     | Názov                               | Kód      |
|-----|-------------------------------------|----------|
| 1.1 | Pripojovacie matice, G3/4, AF30     | 59902230 |
| 1.2 | Vsuvka                              | 59911075 |
| 1.3 | Tesniaci krúžok, 23.9x15.2x2        | 59902689 |
| 1.4 | Tesnenie s filtrom, G3/4            | 59911076 |
| 2   | Excentrická spojka, G3/4xG1/2, DN15 | 59910254 |
| 2.2 | Tlmič                               | 59904792 |
| 2.4 | Kryt príruby                        | 59913432 |
| 2.5 | Ružice                              | 59912651 |
| 3   | Rukoväť regulátora prietoku vody    | 59913943 |
| 3.1 | Krytka                              | 59913850 |
| 3.2 | Skrutka, M4x8                       | 59913851 |
| 3.3 | Nastavovací krúžok                  | 59913940 |
| 4   | Sedlo, G1/2, 180°                   | 59911103 |
| 4.1 | Krúžok                              | 59913469 |
| 5   | Rukoväť regulátora teploty          | 59913938 |
| 5.1 | Temperature adjustment limiter      | 59913937 |
| 5.2 | [SK2037], 38°                       | 59913919 |
| 6   | Termoelement/Kartuš, 3.3            | 59913871 |
| 6.1 | Skrutka, M6x9.5                     | 59901609 |
| 7   | Spätný ventil, DN10 (2016-)         | 59914425 |
| 7.1 | Závit bradavky, G1/2xM18x1          | 59911384 |