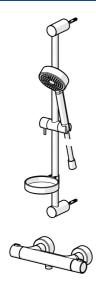

### Technické údaje

Prietok pri tlaku 3 bar

Technické vlastnosti

Veľkosť DN (menovitý rozmer)

Dodávka teplej vody

Pracovný tlak

Vzdialenosť na inštaláciu

Spätná klapka (STN EN 1717)

12.0 l/min

12.0 l/min

12.0 l/min

12.0 l/min

12.0 l/min

12.0 l/min

EB