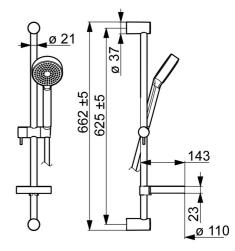

## 48080121 HANSAPRISMA ECO - Shower faucet with shower

**set** Will be discontinued 6/2024

EAN: 4015474259317 static.hansa.com/48080121

- Shower solutions
- Thermostatic
- Wall mounted
- Chrome
- Temperature control handle, Flow control handle, Eco feature for water flow
- Soap dish, Shower hose (1750 mm), Eco flow control
- Normal Even and soft water stream

- Adjustable hot water stop (included, retrofittable), Safety stop against scalding at 38°C
- Thermostatic cartridge for automatic temperature control, Litter filter(s), Ceramic head part for flow control, Nonreturn valve(s)
- Eccentric coupling(s), Cover plate(s), Silencer(s)
- Inner body made of DZR brass, Thermal disinfection without cartridge readjustment, Flexible length / can be shortened
- protected against back-flow in domestic use (according to DIN EN 1717)
- 1 spray function