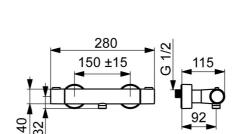

## **Technical data**

| Flow p | rop | erties | ŝ |
|--------|-----|--------|---|
|--------|-----|--------|---|

EN standard

| Flow-rate at 3 bar           | 12.0 l/min    |  |
|------------------------------|---------------|--|
| Technical properties         |               |  |
| DN-size (nominal dimension)  | DN15          |  |
| Hot water supply             | max. +80°C    |  |
| Working pressure             | 1-10 bar      |  |
| Installation width           | cc150 ± 15 mm |  |
| Backflow prevention (EN1717) | EB            |  |
| Regulations                  |               |  |

EN 1111, EN 1112, EN 1113