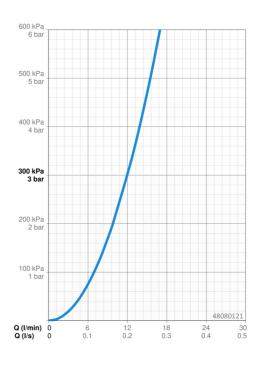

## **Technical data**

| Flow p | rop | erties | ŝ |
|--------|-----|--------|---|
|--------|-----|--------|---|

EN standard

| Flow-rate at 3 bar           | 12.0 l/min    |  |
|------------------------------|---------------|--|
| Technical properties         |               |  |
| DN-size (nominal dimension)  | DN15          |  |
| Hot water supply             | max. +80°C    |  |
| Working pressure             | 1-10 bar      |  |
| Installation width           | cc150 ± 15 mm |  |
| Backflow prevention (EN1717) | EB            |  |
| Regulations                  |               |  |