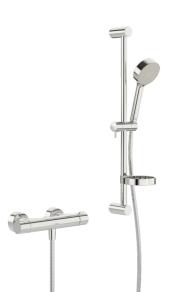

## 48080121 HANSAPRISMA ECO - Shower faucet with shower

**set** Will be discontinued 6/2024

EAN: 4015474259317 static.hansa.com/48080121

- Shower solutions
- Thermostatic
- Wall mounted
- Chrome
- Temperature control handle, Flow control handle, Eco feature for water flow
- Soap dish, Shower hose (1750 mm), Eco flow control
- Normal Even and soft water stream

- Adjustable hot water stop (included, retrofittable), Safety stop against scalding at 38°C
- Thermostatic cartridge for automatic temperature control, Litter filter(s), Ceramic head part for flow control, Nonreturn valve(s)
- Eccentric coupling(s), Cover plate(s), Silencer(s)
- Inner body made of DZR brass, Thermal disinfection without cartridge readjustment, Flexible length / can be shortened
- protected against back-flow in domestic use (according to DIN EN 1717)
- 1 spray function