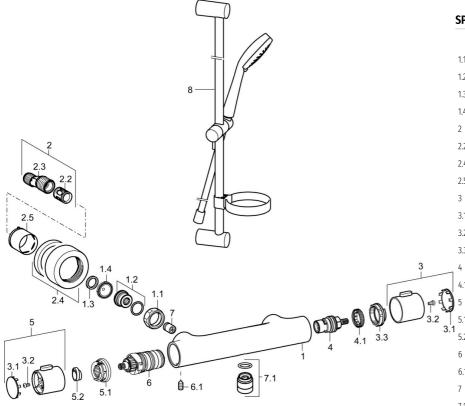

## **Spare parts**

## SP58080101

| Name                                 | Code                                                                                                                                                                                                                                                                                                                                                                                            |
|--------------------------------------|-------------------------------------------------------------------------------------------------------------------------------------------------------------------------------------------------------------------------------------------------------------------------------------------------------------------------------------------------------------------------------------------------|
| Connection nut, G3/4, AF30           | 59902230                                                                                                                                                                                                                                                                                                                                                                                        |
| Nipple                               | 59911075                                                                                                                                                                                                                                                                                                                                                                                        |
| Retaining ring, 23.9x15.2x2          | 59902689                                                                                                                                                                                                                                                                                                                                                                                        |
| Filter sealing, G3/4                 | 59911076                                                                                                                                                                                                                                                                                                                                                                                        |
| Eccentric connector, G3/4xG1/2, DN15 | 59910254                                                                                                                                                                                                                                                                                                                                                                                        |
| Silencer                             | 59904792                                                                                                                                                                                                                                                                                                                                                                                        |
| Cover flange                         | 59913432                                                                                                                                                                                                                                                                                                                                                                                        |
| Cover sleeve                         | 59912651                                                                                                                                                                                                                                                                                                                                                                                        |
| Flow control handle                  | 59913943                                                                                                                                                                                                                                                                                                                                                                                        |
| Cover                                | 59913850                                                                                                                                                                                                                                                                                                                                                                                        |
| Screw, M4x8                          | 59913851                                                                                                                                                                                                                                                                                                                                                                                        |
| Adjusting ring                       | 59913940                                                                                                                                                                                                                                                                                                                                                                                        |
| Headpart, G1/2, 180°                 | 59911103                                                                                                                                                                                                                                                                                                                                                                                        |
| Ring                                 | 59913469                                                                                                                                                                                                                                                                                                                                                                                        |
| Temperature control handle           | 59913938                                                                                                                                                                                                                                                                                                                                                                                        |
| Temperature adjustment limiter       | 59913937                                                                                                                                                                                                                                                                                                                                                                                        |
| Locking screw, 38°                   | 59913919                                                                                                                                                                                                                                                                                                                                                                                        |
| Thermostatic cartridge, 3.3          | 59913871                                                                                                                                                                                                                                                                                                                                                                                        |
| Screw, M6x9.5                        | 59901609                                                                                                                                                                                                                                                                                                                                                                                        |
| Non-return valve, DN10 (2016-)       | 59914425                                                                                                                                                                                                                                                                                                                                                                                        |
| Thread nipple, G1/2xM18x1            | 59911384                                                                                                                                                                                                                                                                                                                                                                                        |
|                                      | Connection nut, G3/4, AF30 Nipple Retaining ring, 23.9x15.2x2 Filter sealing, G3/4 Eccentric connector, G3/4xG1/2, DN15 Silencer Cover flange Cover sleeve Flow control handle Cover Screw, M4x8 Adjusting ring Headpart, G1/2, 180° Ring Temperature control handle Temperature adjustment limiter Locking screw, 38° Thermostatic cartridge, 3.3 Screw, M6x9.5 Non-return valve, DN10 (2016-) |