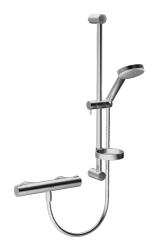

# 48080021 HANSAPRISMA - Sprchová batéria so sprchovým

setom Ukončené

EAN: 4015474259331 static.hansa.com/48080021

- Riešenia pre sprchy
- Termostatická
- Nástenná montáž
- Chróm
- Rukoväť regulátora teploty vody, Rukoväť regulátora prietoku vody, Eco funcia pre obmedzenie prietoku vody
- Nastaviteľný obmedzovač teploty vody (súčasť dodávky, možnosť dodatočnej inštalácie), Bezpečnostná poistka proti obareniu pri 38 °C
- Termostatická kartuša pre ovládanie teploty, Filter, filtre na nečistoty, Uzatvárací vršok s keramickými doštičkami, Spätný ventil (-y)
- Telo batérie z mosadze DZR, Tepelná dezinfekcia podľa predpisu DVGW W 551
- Bez pripojovacích etážiek
- zabezpečené proti spätnému toku pri použití v domácnosti (podľa DIN EN 1717)