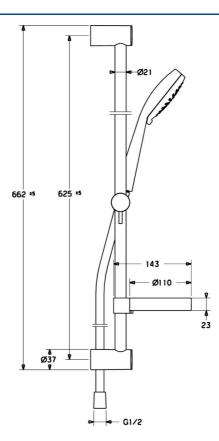

# 48080021 HANSAPRISMA - Sprchová batéria so sprchovým

setom Ukončené

EAN: 4015474259331 static.hansa.com/48080021

- Riešenia pre sprchy
- Termostatická
- Nástenná montáž
- Chróm
- Rukoväť regulátora teploty vody, Rukoväť regulátora prietoku vody, Eco funcia pre obmedzenie prietoku vody
- Nastaviteľný obmedzovač teploty vody (súčasť dodávky, možnosť dodatočnej inštalácie), Bezpečnostná poistka proti obareniu pri 38 °C
- Termostatická kartuša pre ovládanie teploty, Filter, filtre na nečistoty, Uzatvárací vršok s keramickými doštičkami, Spätný ventil (-y)
- Telo batérie z mosadze DZR, Tepelná dezinfekcia podľa predpisu DVGW W 551
- Bez pripojovacích etážiek
- zabezpečené proti spätnému toku pri použití v domácnosti (podľa DIN EN 1717)