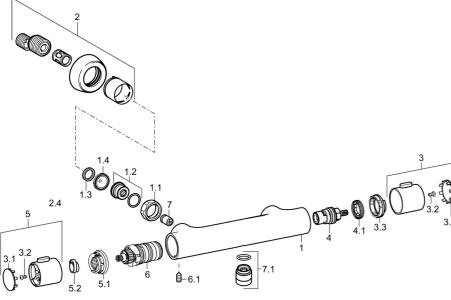

## Náhradné diely

#### SP58080001

|                  | Názov                            | Kód      |
|------------------|----------------------------------|----------|
| 1.1              | Pripojovacie matice, G3/4, AF30  | 59902230 |
| 1.2              | Vsuvka                           | 59911075 |
| 1.3              | Tesniaci krúžok, 23.9x15.2x2     | 59902689 |
| 1.4              | Tesnenie s filtrom, G3/4         | 59911076 |
| 2                | Excentrický                      | 59913824 |
| 3                | Rukoväť regulátora prietoku vody | 59913943 |
| 1 <sup>3.1</sup> | Krytka                           | 59913850 |
| 3.2              | Skrutka, M4x8                    | 59913851 |
| 3.3              | Nastavovací krúžok               | 59913940 |
| 4                | Sedlo, G1/2, 180°                | 59911103 |
| 4.1              | Krúžok                           | 59913469 |
| 5                | Rukoväť regulátora teploty       | 59913938 |
| 5.1              | Temperature adjustment limiter   | 59913937 |
| 5.2              | [SK2037], 38°                    | 59913919 |
| 6                | Termoelement/Kartuš, 3.3         | 59913871 |
| 6.1              | Skrutka, M6x9.5                  | 59901609 |
| 7                | Spätný ventil, DN10 (2016-)      | 59914425 |
| 7.1              | Závit bradavky, G1/2xM18x1       | 59911384 |