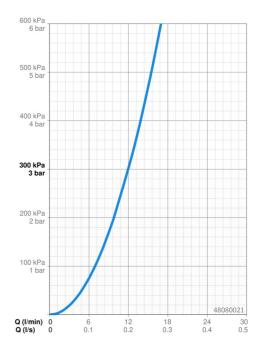

#### Doorstromingseigenschappen

Doorstroomhoeveelheid bij 3 bar

12.0 l/min

Drukverlies bij doorstroomhoeveelheid (0,2 l/s)

3 bar