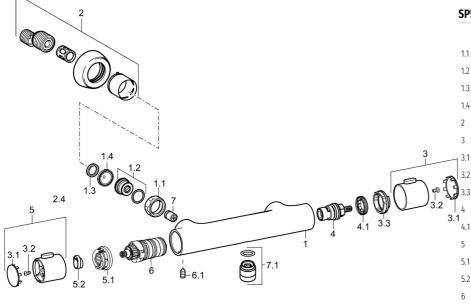

# Reserveonderdelen

#### SP58080001

|     | Naam                           | Code     |
|-----|--------------------------------|----------|
| 1.1 | Aansluiting moer, G3/4, AF30   | 59902230 |
| 1.2 | Nippel                         | 59911075 |
| 1.3 | Borgring, 23.9x15.2x2          | 59902689 |
| 1.4 | Filter dichting, G3/4          | 59911076 |
| 2   | Excentrieke Chroom             | 59913824 |
| 3   | Debiethendel Chroom            | 59913943 |
| 3.1 | Кар                            | 59913850 |
| 3.2 | Schroef, M4x8                  | 59913851 |
| 3.3 | Instelring                     | 59913940 |
| 4   | Binnenwerk, G1/2, 180°         | 59911103 |
| 4.1 | Ring                           | 59913469 |
| 5   | Temperatuur hendel Chroom      | 59913938 |
| 5.1 | Temperature adjustment limiter | 59913937 |
| 5.2 | Locking screw, 38°             | 59913919 |
| 5   | Thermostaat/binnenwerk, 3.3    | 59913871 |
| 5.1 | Schroef, M6x9.5                | 59901609 |
| 7   | Terugslagklep, DN10 (2016-)    | 59914425 |
| 7.1 | Schroefdraad tepel, G1/2xM18x1 | 59911384 |