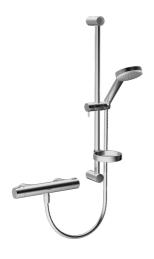

EAN: 4015474259331 static.hansa.com/48080021

- Douche oplossingen
- Thermostatisch
- Wandmontage
- Chroom
- Temperatuurgreep, Debietgreep, Eco optie voor debiet
- Temperatuurbegrenzer (achteraf instelbaar), Veiligheidsblokkering tegen verbranden bij 38 °C
- Thermostatische temperatuurregeling, Vuilfilter(s), Keramische bovendeel voor debiet, Terugslagklep
- Kraanhuis gemaakt van DZR messing, Thermische desinfectie volgens DVGW W 551
- Zonder koppelingen
- Ingebouwde beveiliging tegen terugstromen Voor gebruik in huis (conform DIN EN 1717)