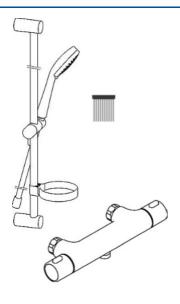

# Reserveonderdelen

#### SP58080001

|     | Naam                           | Code     |
|-----|--------------------------------|----------|
| 1.1 | Aansluiting moer, G3/4, AF30   | 59902230 |
| 1.2 | Nippel                         | 59911075 |
| 1.3 | Borgring, 23.9x15.2x2          | 59902689 |
| 1.4 | Filter dichting, G3/4          | 59911076 |
| 2   | Excentrieke Chroom             | 59913824 |
| 3   | Debiethendel Chroom            | 59913943 |
| 3.1 | Кар                            | 59913850 |
| 3.2 | Schroef, M4x8                  | 59913851 |
| 3.3 | Instelring                     | 59913940 |
| 4   | Binnenwerk, G1/2, 180°         | 59911103 |
| 4.1 | Ring                           | 59913469 |
| 5   | Temperatuur hendel Chroom      | 59913938 |
| 5.1 | Temperature adjustment limiter | 59913937 |
| 5.2 | Locking screw, 38°             | 59913919 |
| 5   | Thermostaat/binnenwerk, 3.3    | 59913871 |
| 5.1 | Schroef, M6x9.5                | 59901609 |
| 7   | Terugslagklep, DN10 (2016-)    | 59914425 |
| 7.1 | Schroefdraad tepel, G1/2xM18x1 | 59911384 |