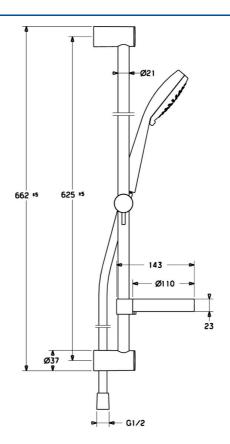

## Technische eigenschappen

DN-maat DN15
Warmwatertoevoer max.+80°C
Werkdruk 1-10 bar
Terugstroom beveiliging (EN1717) EB