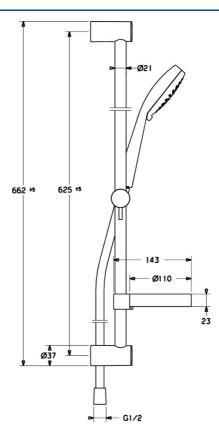

## **Technical data**

| Flow properties                   |            |  |
|-----------------------------------|------------|--|
| Flow-rate at 3 bar                | 12.0 l/min |  |
| Pressure loss with flow (0.2 l/s) | 3 bar      |  |
| Technical properties              |            |  |
| DN-size (nominal dimension)       | DN15       |  |
| Hot water supply                  | max. +80°C |  |
| Working pressure                  | 1-10 bar   |  |
| Backflow prevention (EN1717)      | EB         |  |
| Regulations                       |            |  |