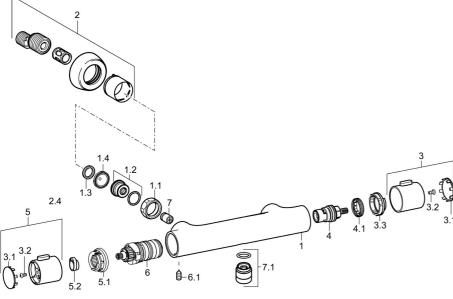

### **Spare parts**

EN standard

#### SP58080001

|                  | Name                           | Code     |
|------------------|--------------------------------|----------|
| 1.1              | Connection nut, G3/4, AF30     | 59902230 |
| 1.2              | Nipple                         | 59911075 |
| 1.3              | Retaining ring, 23.9x15.2x2    | 59902689 |
| 1.4              | Filter sealing, G3/4           | 59911076 |
| 2                | Eccentric                      | 59913824 |
| 3                | Flow control handle            | 59913943 |
| 1 <sup>3.1</sup> | Cover                          | 59913850 |
| 3.2              | Screw, M4x8                    | 59913851 |
| 3.3              | Adjusting ring                 | 59913940 |
| 4                | Headpart, G1/2, 180°           | 59911103 |
| 4.1              | Ring                           | 59913469 |
| 5                | Temperature control handle     | 59913938 |
| 5.1              | Temperature adjustment limiter | 59913937 |
| 5.2              | Locking screw, 38°             | 59913919 |
| 6                | Thermostatic cartridge, 3.3    | 59913871 |
| 6.1              | Screw, M6x9.5                  | 59901609 |
| 7                | Non-return valve, DN10 (2016-) | 59914425 |
| 7.1              | Thread nipple, G1/2xM18x1      | 59911384 |