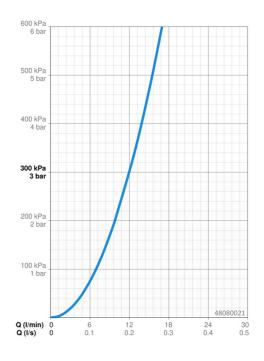

## **Technical data**

| Flow properties                   |            |  |
|-----------------------------------|------------|--|
| Flow-rate at 3 bar                | 12.0 l/min |  |
| Pressure loss with flow (0.2 l/s) | 3 bar      |  |
| Technical properties              |            |  |
| DN-size (nominal dimension)       | DN15       |  |
| Hot water supply                  | max. +80°C |  |
| Working pressure                  | 1-10 bar   |  |
| Backflow prevention (EN1717)      | EB         |  |
| Regulations                       |            |  |