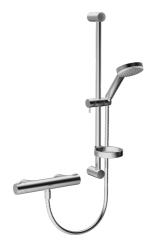

#### • Shower solutions

- Thermostatic
- Wall mounted
- Chrome
- Temperature control handle, Flow control handle, Eco feature for water flow
- Adjustable hot water stop (included, retrofittable), Safety stop against scalding at 38°C
- Thermostatic cartridge for automatic temperature control, Litter filter(s), Ceramic head part for flow control, Nonreturn valve(s)
- Inner body made of DZR brass, Thermal disinfection without cartridge readjustment
- Without couplings
- protected against back-flow in domestic use (according to DIN EN 1717)