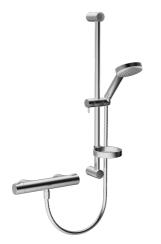

#### • Dusche

- Thermostat
- Wandmontage
- Chrom
- Temperatureinstellgriff, Durchflusseinstellgriff, Eco-Funktion für die Wassermenge
- Heißwassersperre einstellbar (im Lieferumfang enthalten), Sicherheitssperre gegen Verbrühen bei 38°C
- Thermostatkartusche zur Temperaturreglung, Schmutzfilter, Oberteil mit keramischen Dichtscheiben zur Wassermengeneinstellung für einen Abgang, Rückflussverhinderer
- Armaturenkörper aus entzinkungsbeständigem Messing (DZR), Thermische Desinfektion nach DVGW W551 ohne erneute Regelteil Einjustierung möglich
- Ohne Anschlüsse
- Eigensicher gegen Rückfließen im häuslichen Gebrauch (nach DIN EN 1717)