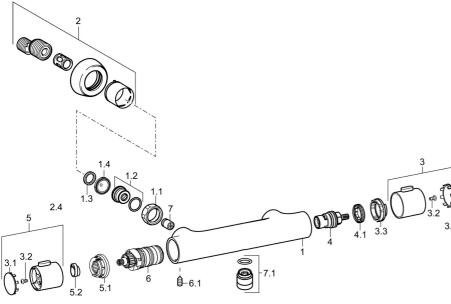

## Ersatzteile

### SP58080001

|     | Name                               | ArtNr.   |
|-----|------------------------------------|----------|
| 1.1 | Anschlussmutter, G3/4, AF30        | 59902230 |
| 1.2 | Anschlussnippel                    | 59911075 |
| 1.3 | Haltering, 23.9x15.2x2             | 59902689 |
| 1.4 | Schmutzfilter, G3/4                | 59911076 |
| 2   | S-Anschluss                        | 59913824 |
| 3   | Absperrgriff                       | 59913943 |
| 3.1 | Abdeckung                          | 59913850 |
| 3.2 | Schraube, M4x8                     | 59913851 |
| 3.3 | Justierring                        | 59913940 |
| 4   | Oberteil, G1/2, 180°               | 59911103 |
| 4.1 | Ring                               | 59913469 |
| 5   | Temperatureinstellgriff            | 59913938 |
| 5.1 | Temperaturanschlag                 | 59913937 |
| 5.2 | Arretierschraube, 38°              | 59913919 |
| 6   | Thermostatkartusche, 3.3           | 59913871 |
| 6.1 | Schraube, M6x9.5                   | 59901609 |
| 7   | Rückflussverhinderer, DN10 (2016-) | 59914425 |
| 7.1 | Gewindenippel, G1/2xM18x1          | 59911384 |