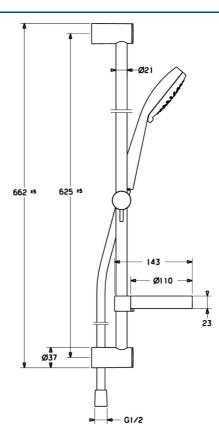

#### Durchflusseigenschaften

| Durchfluss bei 3 bar<br>Druckverlust bei einem Durchfluss von 0,2 l/s | 12.0 l/min<br>3 bar |  |
|-----------------------------------------------------------------------|---------------------|--|
| Technische Eigenschaften                                              |                     |  |
| DN-Größe (Nennmaß)                                                    | DN15                |  |
| Warmwasserversorgung                                                  | max. +80°C          |  |
| Arbeitsdruck                                                          | 1-10 bar            |  |
| Sicherungseinrichtung (EN1717)                                        | EB                  |  |
| Vorschriften                                                          |                     |  |