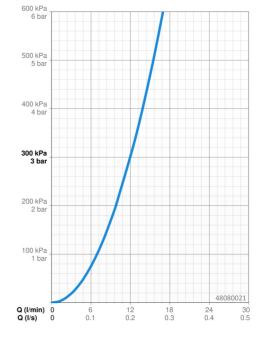

#### Durchflusseigenschaften

| Durchfluss bei 3 bar<br>Druckverlust bei einem Durchfluss von 0,2 l/s | 12.0 l/min<br>3 bar |  |
|-----------------------------------------------------------------------|---------------------|--|
| Technische Eigenschaften                                              |                     |  |
| DN-Größe (Nennmaß)                                                    | DN15                |  |
| Warmwasserversorgung                                                  | max. +80°C          |  |
| Arbeitsdruck                                                          | 1-10 bar            |  |
| Sicherungseinrichtung (EN1717)                                        | EB                  |  |
| Vorschriften                                                          |                     |  |