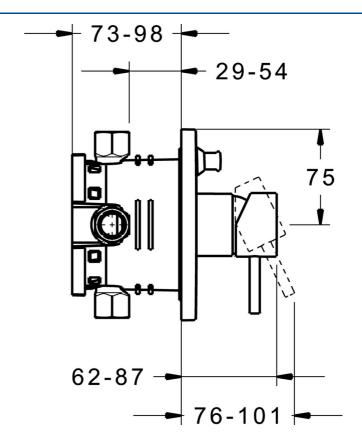

## SP47843051

|      | Názov                             | Kód      |
|------|-----------------------------------|----------|
| 1    | Ovládacia rukoväť, 45 mm, (2011-) | 59913272 |
| 1.1  | Skrutka, M5x28, SW2.5             | 59913273 |
| 1.4  | O-krúžok, d 3x1.5                 | 59913100 |
| 1.5  | Klobúk,krytka, (2011-)            | 59913271 |
| 2    | Kryt príruby, 150x150 mm          | 59914004 |
| 2.1  | Ružice                            | 59912511 |
| 2.2  | O-krúžok, 41x3                    | 59913215 |
| 2.6  | Tlačidlo                          | 59913656 |
| 2.7  | Podložka                          | 59913048 |
| 2.8  | O-krúžok, d 7.65x1.78             | 59902337 |
| 2.9  | [SK1669]                          | 59913034 |
| 2.10 | Skrutka, M4.5x80                  | 59912890 |
| 4    | Kartuš, 3.5 Classic               | 59913075 |
| 4    | Kartuš, 3.5 Eco                   | 59912324 |
| 4.1  | Temperature adjustment limiter    | 59912325 |
| 4.2  | O-krúžok, d 28.24x2.62 Ukončené   | 59912590 |
| 4.3  | Skrutka rukáv, M38x1              | 59912115 |
| 4.4  | O-krúžok, d 10.10x1.60 Ukončené   | 59905072 |
| 5    | Prepínač                          | 59912985 |
| 5.3  | Tesnenie sada Ukončené            | 59912997 |
| 7    | Funkčná jednotka, 3.5 Ukončené    | 59913379 |
| 7    | Funkčná jednotka, H/C reversed    | 59912978 |
| 7.1  | Blind nut                         | 59912984 |
| 7.2  | Ventil                            | 59912986 |
| 7.4  | Ppripojovacie šróbenie, (2014-)   | 59913885 |
| 7.5  | O-krúžok, d 14x2                  | 59912982 |
| 7.6  | Filtre                            | 59913126 |
| N.I. | Nadstavný segment, 20 mm          | 59912754 |