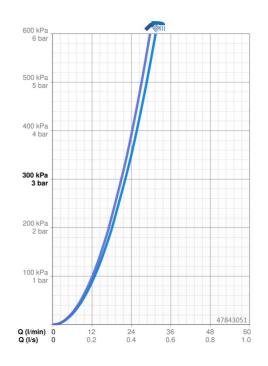

## Technické údaje

| Vlastnosti prietoku         |                   |  |
|-----------------------------|-------------------|--|
| Prietok pri tlaku 3 bar     | 22.2 / 21.0 l/min |  |
| Technické vlastnosti        |                   |  |
| Dodávka teplej vody         | max. +80°C        |  |
| Pracovný tlak               | 0.5-10 bar        |  |
| Spätná klapka (STN EN 1717) | LB                |  |
| Predpisy                    |                   |  |
| Norma EN                    | EN 817            |  |