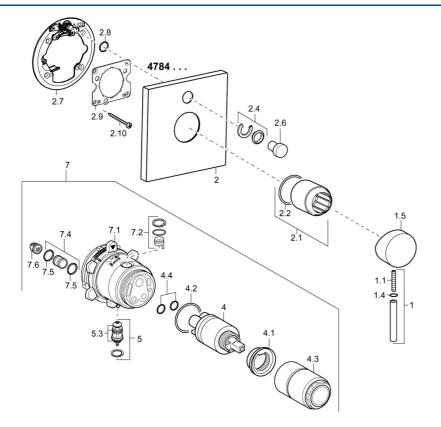

## Náhradné diely

## SP47843051

|      | Názov                             | Kód      |
|------|-----------------------------------|----------|
| 1    | Ovládacia rukoväť, 45 mm, (2011-) | 59913272 |
| 1.1  | Skrutka, M5x28, SW2.5             | 59913273 |
| 1.4  | O-krúžok, d 3x1.5                 | 59913100 |
| 1.5  | Klobúk,krytka, (2011-)            | 59913271 |
| 2    | Kryt príruby, 150x150 mm          | 59914004 |
| 2.1  | Ružice                            | 59912511 |
| 2.2  | O-krúžok, 41x3                    | 59913215 |
| 2.6  | Tlačidlo                          | 59913656 |
| 2.7  | Podložka                          | 59913048 |
| 2.8  | O-krúžok, d 7.65x1.78             | 59902337 |
| 2.9  | [SK1669]                          | 59913034 |
| 2.10 | Skrutka, M4.5x80                  | 59912890 |
| 4    | Kartuš, 3.5 Classic               | 59913075 |
| 4    | Kartuš, 3.5 Eco                   | 59912324 |
| 4.1  | Temperature adjustment limiter    | 59912325 |
| 4.2  | O-krúžok, d 28.24x2.62 Ukončené   | 59912590 |
| 4.3  | Skrutka rukáv, M38x1              | 59912115 |
| 4.4  | O-krúžok, d 10.10x1.60 Ukončené   | 59905072 |
| 5    | Prepínač                          | 59912985 |
| 5.3  | Tesnenie sada Ukončené            | 59912997 |
| 7    | Funkčná jednotka, 3.5 Ukončené    | 59913379 |
| 7    | Funkčná jednotka, H/C reversed    | 59912978 |
| 7.1  | Blind nut                         | 59912984 |
| 7.2  | Ventil                            | 59912986 |
| 7.4  | Ppripojovacie šróbenie, (2014-)   | 59913885 |
| 7.5  | O-krúžok, d 14x2                  | 59912982 |
| 7.6  | Filtre                            | 59913126 |
| N.I. | Nadstavný segment, 20 mm          | 59912754 |