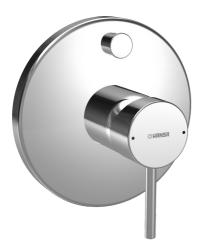

## 47843041 HANSASTELA - Vaňová a sprchová podomietková batéria

EAN: 4015474139985 static.hansa.com/47843041

- Sprcha a vaňa
- Jednopáková, Sada pre konečnú montáž
- Podomietková inštalácia
- Chróm

- Jedna ovládacia páka / rukoväť, Páka so symbolom teplej a studenej vody
- Spätný ventil (-y)
- Guľatá rozeta