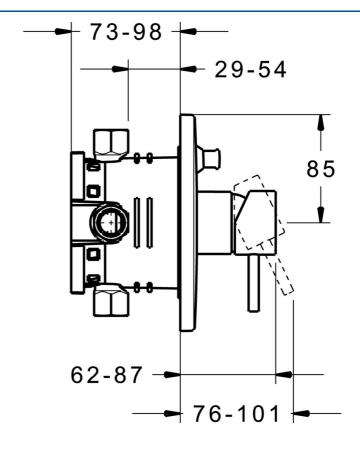

## Náhradné diely

## SP47843041

|      | Názov                             | Kód      |
|------|-----------------------------------|----------|
| 1    | Ovládacia rukoväť, 50 mm, d 7 mm  | 59913097 |
| 1.1  | Skrutka, M5x25, SW 2,5            | 59913099 |
| 1.4  | O-krúžok, d 3x1.5                 | 59913100 |
| 1.5  | Klobúk,krytka                     | 59913098 |
| 2    | Krycí diel, d 135 mm, (-2011)     | 59913107 |
| 2.1  | Ružice                            | 59912116 |
| 2.3  | Skrutka, M5x25                    | 59912881 |
| 2.6  | Tlačidlo Ukončené                 | 59912884 |
| 2.7  | Podložka Ukončené                 | 59913050 |
| 2.8  | O-krúžok, d 7.65x1.78             | 59902337 |
| 2.9  | [SK1669]                          | 59913034 |
| 2.10 | Skrutka, M4.5x80                  | 59912890 |
| 4    | Kartuš, 3.5 Eco                   | 59912324 |
| 4    | Kartuš, 3.5 Classic               | 59913075 |
| 4.1  | Temperature adjustment limiter    | 59912325 |
| 4.2  | O-krúžok, d 28.24x2.62 Ukončené   | 59912590 |
| 4.3  | Skrutka rukáv, M38x1              | 59912115 |
| 4.4  | O-krúžok, d 10.10x1.60 Ukončené   | 59905072 |
| 5    | Prepínač                          | 59912985 |
| 5.3  | Tesnenie sada Ukončené            | 59912997 |
| 7    | Funkčná jednotka, H/C reversed    | 59912978 |
| 7    | Funkčná jednotka, 3.5 Ukončené    | 59913119 |
| 7.1  | Blind nut                         | 59912984 |
| 7.2  | Ventil                            | 59912986 |
| 7.4  | Ppripojovacie šróbenie, (2014-)   | 59913885 |
| 7.5  | O-krúžok, d 14x2                  | 59912982 |
| 7.6  | Filtre                            | 59913126 |
| N.I. | Funkčná jednotka, 3.5 Ukončené    | 59913379 |
| N.I. | Skrutka, M5x28, SW2.5             | 59913273 |
| N.I. | O-krúžok, 41x3                    | 59913215 |
| N.I. | Krycí diel, d 170 mm Ukončené     | 59913403 |
| N.I. | Podložka                          | 59913048 |
| N.I. | Nadstavný segment, 20 mm          | 59912754 |
| N.I. | Klobúk,krytka, (2011-)            | 59913271 |
| N.I. | Ružice                            | 59912511 |
| N.I. | Tlačidlo                          | 59913656 |
| N.I. | Ovládacia rukoväť, 45 mm, (2011-) | 59913272 |
|      |                                   |          |