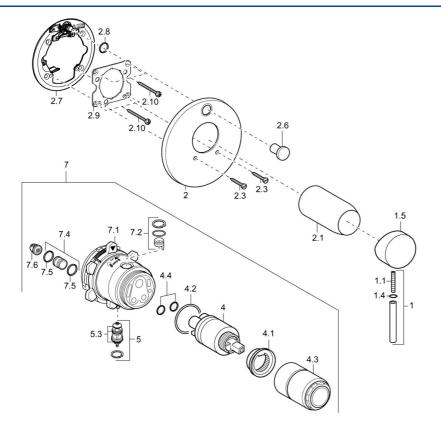

## Náhradné diely

## SP47843041

|      | Názov                             | Kód      |
|------|-----------------------------------|----------|
| 1    | Ovládacia rukoväť, 50 mm, d 7 mm  | 59913097 |
| 1.1  | Skrutka, M5x25, SW 2,5            | 59913099 |
| 1.4  | O-krúžok, d 3x1.5                 | 59913100 |
| 1.5  | Klobúk,krytka                     | 59913098 |
| 2    | Krycí diel, d 135 mm, (-2011)     | 59913107 |
| 2.1  | Ružice                            | 59912116 |
| 2.3  | Skrutka, M5x25                    | 59912881 |
| 2.6  | Tlačidlo Ukončené                 | 59912884 |
| 2.7  | Podložka Ukončené                 | 59913050 |
| 2.8  | O-krúžok, d 7.65x1.78             | 59902337 |
| 2.9  | [SK1669]                          | 59913034 |
| 2.10 | Skrutka, M4.5x80                  | 59912890 |
| 4    | Kartuš, 3.5 Eco                   | 59912324 |
| 4    | Kartuš, 3.5 Classic               | 59913075 |
| 4.1  | Temperature adjustment limiter    | 59912325 |
| 4.2  | O-krúžok, d 28.24x2.62 Ukončené   | 59912590 |
| 4.3  | Skrutka rukáv, M38x1              | 59912115 |
| 4.4  | O-krúžok, d 10.10x1.60 Ukončené   | 59905072 |
| 5    | Prepínač                          | 59912985 |
| 5.3  | Tesnenie sada Ukončené            | 59912997 |
| 7    | Funkčná jednotka, H/C reversed    | 59912978 |
| 7    | Funkčná jednotka, 3.5 Ukončené    | 59913119 |
| 7.1  | Blind nut                         | 59912984 |
| 7.2  | Ventil                            | 59912986 |
| 7.4  | Ppripojovacie šróbenie, (2014-)   | 59913885 |
| 7.5  | O-krúžok, d 14x2                  | 59912982 |
| 7.6  | Filtre                            | 59913126 |
| N.I. | Funkčná jednotka, 3.5 Ukončené    | 59913379 |
| N.I. | Skrutka, M5x28, SW2.5             | 59913273 |
| N.I. | O-krúžok, 41x3                    | 59913215 |
| N.I. | Krycí diel, d 170 mm Ukončené     | 59913403 |
| N.I. | Podložka                          | 59913048 |
| N.I. | Nadstavný segment, 20 mm          | 59912754 |
| N.I. | Klobúk,krytka, (2011-)            | 59913271 |
| N.I. | Ružice                            | 59912511 |
| N.I. | Tlačidlo                          | 59913656 |
| N.I. | Ovládacia rukoväť, 45 mm, (2011-) | 59913272 |
|      |                                   |          |