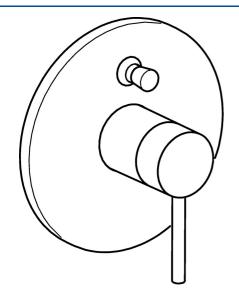

## 47843041 HANSASTELA - Vaňová a sprchová podomietková batéria

EAN: 4015474139985 static.hansa.com/47843041

- Sprcha a vaňa
- Jednopáková, Sada pre konečnú montáž
- Podomietková inštalácia
- Chróm

- Jedna ovládacia páka / rukoväť, Páka so symbolom teplej a studenej vody
- Spätný ventil (-y)
- Guľatá rozeta