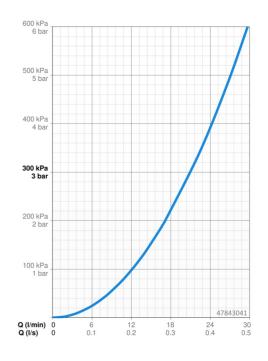

## Technické údaje

| Vlastnosti prietoku         |                   |  |
|-----------------------------|-------------------|--|
| Prietok pri tlaku 3 bar     | 21.0 / 21.0 l/min |  |
| Technické vlastnosti        |                   |  |
| Dodávka teplej vody         | max. +80°C        |  |
| Pracovný tlak               | 0.5-10 bar        |  |
| Spätná klapka (STN EN 1717) | LB                |  |
| Predpisy                    |                   |  |
| Norma EN                    | EN 817            |  |