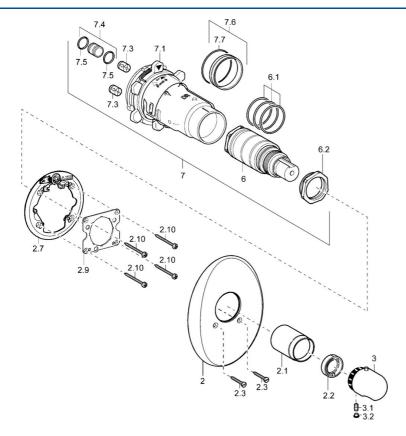

# Parti di ricambio

### SP47659045

|      | Nome                                                                          | Codice   |
|------|-------------------------------------------------------------------------------|----------|
| 2    | Piastra Cromo Fuori produzione                                                | 59911913 |
| 2.1  | Cappuccio Cromo Fuori produzione                                              | 59912891 |
| 2.2  | Anello di tenuta                                                              | 59912892 |
| 2.3  | Screw, M5x25 Cromo                                                            | 59912881 |
| 2.7  | Fixing part                                                                   | 59912888 |
| 2.9  | Fixing plate                                                                  | 59913034 |
| 2.10 | Screw, M4.5x80                                                                | 59912890 |
| 3    | Maniglia per regolazione della temperatura<br>Cromo/Satinato Fuori produzione | 59910305 |
| 3    | Maniglia per regolazione della temperatura, (-38°)<br>Cromo                   | 59911280 |
| 3    | Maniglia per regolazione della temperatura Cromo                              | 59910304 |
| 3.1  | Screw, M6x9.5                                                                 | 59901609 |
| 3.2  | Spinotto Cromo                                                                | 59911840 |
| 3.2  | Tappo Cromo/Satinato Fuori produzione                                         | 59911917 |
| 6    | Cartuccia termostatica, H/C reversed                                          | 59911527 |
| 6    | Cartuccia termostatica                                                        | 59911525 |
| 6.1  | O-ring, d 26x2                                                                | 59911081 |
| 6.2  | Vite eye, M34x1, AF36                                                         | 59912988 |
| 7    | Unità funzionale Fuori produzione                                             | 59912903 |
| 7.1  | Blind nut                                                                     | 59912984 |
| 7.3  | Valvola antiriflusso                                                          | 59905714 |
| 7.4  | Nipplo di collegamento, (2014-)                                               | 59913885 |
| 7.5  | O-ring, d 14x2                                                                | 59912982 |
| 7.6  | Anello                                                                        | 59912989 |
| 7.7  | O-ring, 50.52x1.78                                                            | 59906841 |
| N.I. | Rebound pin                                                                   | 59912005 |
| N.I. | Prolunga, 20 mm                                                               | 59912754 |