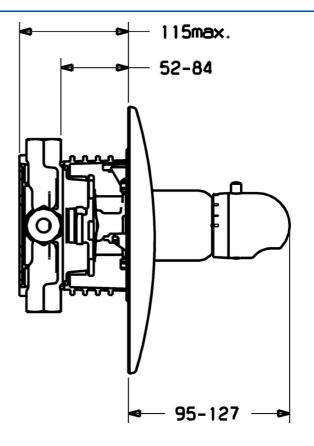

## 47659045 HANSASTAR - Piastra per miscelatore doccia

EAN: 4015474112834 static.hansa.com/47659045



#### • Soluzioni doccia

- Termostatico
- Montaggio a parete con unità d'incasso
- Cromo
- Manopola di regolazione temperatura
- Regolazione termostatica della temperatura, Valvola/e di non ritorno



## Dati tecnici

#### Caratteristiche tecniche

# K> HANSA

# Parti di ricambio



### SP47659045

|      | Nome                                                                          | Codice   |
|------|-------------------------------------------------------------------------------|----------|
| 2    | Piastra Cromo Fuori produzione                                                | 59911913 |
| 2.1  | Cappuccio Cromo Fuori produzione                                              | 59912891 |
| 2.2  | Anello di tenuta                                                              | 59912892 |
| 2.3  | Screw, M5x25 Cromo                                                            | 59912881 |
| 2.7  | Fixing part                                                                   | 59912888 |