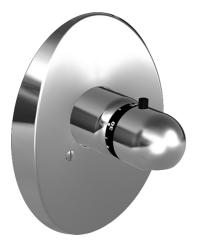

## 47659045 HANSASTAR - Piastra per miscelatore doccia

EAN: 4015474112834 static.hansa.com/47659045

#### • Soluzioni doccia

- Termostatico
- Montaggio a parete con unità d'incasso
- Cromo
- Manopola di regolazione temperatura
- Regolazione termostatica della temperatura, Valvola/e di non ritorno