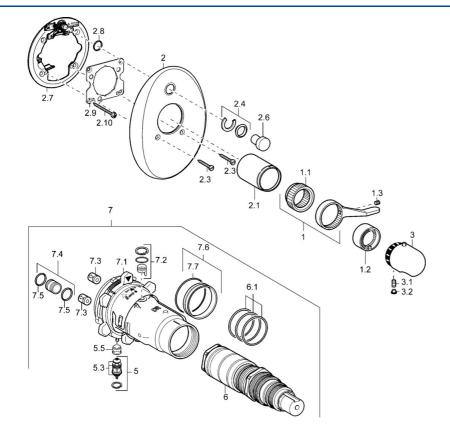

## Parti di ricambio

### SP47649045

| 51 - 10 - 10 - 10 - 10 - 10 - 10 - 10 - |                                                                               |          |
|-----------------------------------------|-------------------------------------------------------------------------------|----------|
|                                         | Nome                                                                          | Codice   |
| 1                                       | Leva                                                                          | 59912895 |
| 1.1                                     | Adapter                                                                       | 59912894 |
| 1.2                                     | Temperature adjustment limiter Cromo                                          | 59912893 |
| 1.3                                     | Screw, M6x16, SW2.5                                                           | 59911727 |
| 2                                       | Piastra Cromo Fuori produzione                                                | 59912927 |
| 2.1                                     | Cappuccio Cromo Fuori produzione                                              | 59912896 |
| 2.3                                     | Screw, M5x25 Cromo                                                            | 59912881 |
| 2.4                                     | Pezzi di guida                                                                | 59912924 |
| 2.6                                     | Snap                                                                          | 59912926 |
| 2.7                                     | Fixing part                                                                   | 59912889 |
| 2.8                                     | O-ring, d 7.65x1.78                                                           | 59902337 |
| 2.9                                     | Fixing plate                                                                  | 59913034 |
| 2.10                                    | Screw, M4.5x80                                                                | 59912890 |
| 3                                       | Maniglia per regolazione della temperatura, (-38°)<br>Cromo                   | 59911280 |
| 3                                       | Maniglia per regolazione della temperatura Cromo                              | 59910304 |
| 3                                       | Maniglia per regolazione della temperatura<br>Cromo/Satinato Fuori produzione | 59910305 |
| 3.1                                     | Screw, M6x9.5                                                                 | 59901609 |
| 3.2                                     | Spinotto Cromo                                                                | 59911840 |
| 3.2                                     | Tappo Cromo/Satinato Fuori produzione                                         | 59911917 |
| 5                                       | Deviatore                                                                     | 59912985 |
| 5.3                                     | Kit di guarnizione Fuori produzione                                           | 59912997 |
| 5.5                                     | [IT4426]                                                                      | 59912229 |
| 6                                       | Cartuccia termostatica, 1/2" Varox                                            | 59912843 |
| 6.1                                     | O-ring, d 26x2                                                                | 59911081 |
| 7                                       | Unità funzionale, H/C reversed Fuori produzione                               | 59912979 |
| 7                                       | Unità funzionale Fuori produzione                                             | 59912905 |
| 7.1                                     | Blind nut                                                                     | 59912984 |
| 7.2                                     | Valvola di pressione Indietro                                                 | 59912990 |
| 7.3                                     | Valvola antiriflusso                                                          | 59905714 |
| 7.4                                     | Nipplo di collegamento, (2014-)                                               | 59913885 |
| 7.5                                     | O-ring, d 14x2                                                                | 59912982 |
| 7.6                                     | Anello                                                                        | 59912989 |
| 7.7                                     | O-ring, 50.52x1.78                                                            | 59906841 |
| N.I.                                    | Rebound pin                                                                   | 59912005 |
| N.I.                                    | Prolunga, 20 mm                                                               | 59912754 |
|                                         |                                                                               |          |