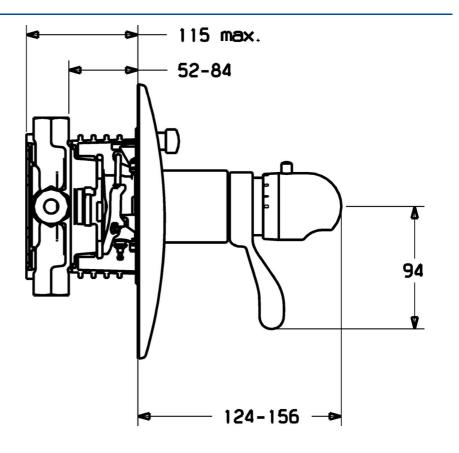

## 47649045 HANSASTAR - Piastra per miscelatore vasca-doccia

EAN: 4015474113121 static.hansa.com/47649045



- Vasca & doccia
- Termostatico
- Montaggio a parete con unità d'incasso
- Cromo
- Manopola di regolazione temperatura
- Regolazione termostatica della temperatura, Valvola/e di non ritorno



### Dati tecnici

#### Caratteristiche tecniche

# K> HANSA

## Parti di ricambio



### SP47649045

| 51 - 10 - 10 - 10 - 10 - 10 - 10 - 10 - |                                                                               |          |
|-----------------------------------------|-------------------------------------------------------------------------------|----------|
|                                         | Nome                                                                          | Codice   |
| 1                                       | Leva                                                                          | 59912895 |
| 1.1                                     | Adapter                                                                       | 59912894 |
| 1.2