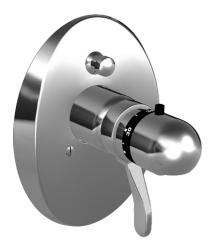

## 47649045 HANSASTAR - Piastra per miscelatore vasca-doccia

EAN: 4015474113121 static.hansa.com/47649045

- Vasca & doccia
- Termostatico
- Montaggio a parete con unità d'incasso
- Cromo
- Manopola di regolazione temperatura
- Regolazione termostatica della temperatura, Valvola/e di non ritorno