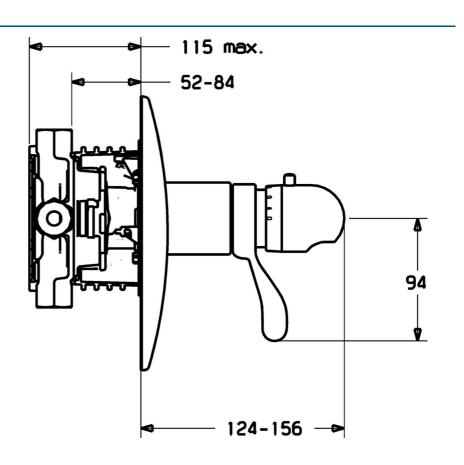

## Technické údaje

| Technické vlastnosti |            |  |
|----------------------|------------|--|
| Dodávka teplej vody  | max. +80°C |  |
| Pracovný tlak        | 1-10 bar   |  |
| Predpisy             |            |  |
| Norma EN             | EN 1111    |  |