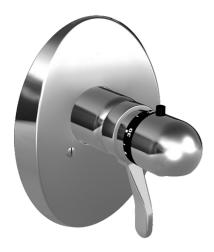

EAN: 4015474112933 static.hansa.com/47639045

- Riešenia pre sprchy
- Termostatická
- Podomietková inštalácia

- Chróm
- Rukoväť regulátora teploty vody
- Termostatická kartuša pre ovládanie teploty