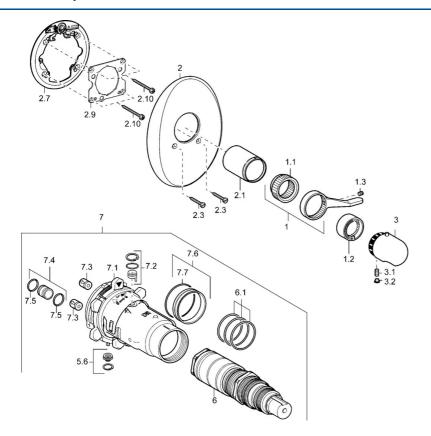

## Náhradné diely

## SP47639045

|      | Názov                                                 | Kód      |
|------|-------------------------------------------------------|----------|
| 1    | Ovládacia rukoväť                                     | 59912895 |
| 1.1  | Adaptér                                               | 59912894 |
| 1.2  | Temperature adjustment limiter                        | 59912893 |
| 1.3  | Skrutka, M6x16, SW2.5                                 | 59911727 |
| 2    | Krycí diel Ukončené                                   | 59911913 |
| 2.1  | Krytka Ukončené                                       | 59912896 |
| 2.3  | Skrutka, M5x25                                        | 59912881 |
| 2.7  | Fixing part                                           | 59912888 |
| 2.9  | [SK1669]                                              | 59913034 |
| 2.10 | Skrutka, M4.5x80                                      | 59912890 |
| 3    | Rukoväť regulátora teploty                            | 59910304 |
| 3    | Rukoväť regulátora teploty Chróm/Saténová<br>Ukončené | 59910305 |
| 3    | Rukoväť regulátora teploty, (-38°)                    | 59911280 |
| 3.1  | Skrutka, M6x9.5                                       | 59901609 |
| 3.2  | Vymedzovacia vložka                                   | 59911840 |
| 3.2  | Chróm/Saténová Ukončené                               | 59911917 |
| 5.6  | [SK509]                                               | 59912981 |
| 6    | Termoelement/Kartuš, 1/2" Varox                       | 59912843 |
| 6.1  | O-krúžok, d 26x2                                      | 59911081 |
| 7    | Funkčná jednotka Ukončené                             | 59912904 |
| 7    | Funkčná jednotka, H/C reversed Ukončené               | 59912979 |
| 7.1  | Blind nut                                             | 59912984 |
| 7.4  | Ppripojovacie šróbenie, (2014-)                       | 59913885 |
| 7.5  | O-krúžok, d 14x2                                      | 59912982 |
| 7.6  | Krúžok                                                | 59912989 |
| 7.7  | O-krúžok, 50.52x1.78                                  | 59906841 |
| N.I. | Rebound pin                                           | 59912005 |
| N.I. | Nadstavný segment, 20 mm                              | 59912754 |