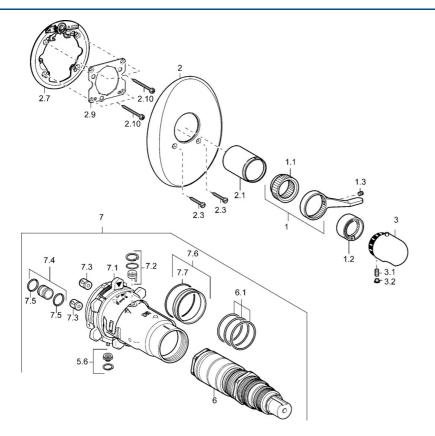

## Reserveonderdelen

## SP47639045

|      | Naam                                       | Code     |
|------|--------------------------------------------|----------|
| 1    | Hendel                                     | 59912895 |
| 1.1  | Adapter                                    | 59912894 |
| 1.2  | Temperature adjustment limiter Chroom      | 59912893 |
| 1.3  | Schroef, M6x16, SW2.5                      | 59911727 |
| 2    | Afdekplaat Chroom Stopgezet                | 59911913 |
| 2.1  | Kap Chroom Stopgezet                       | 59912896 |
| 2.3  | Schroef, M5x25 Chroom                      | 59912881 |
| 2.7  | Fixing part                                | 59912888 |
| 2.9  | Fixing plate                               | 59913034 |
| 2.10 | Schroef, M4.5x80                           | 59912890 |
| 3    | Temperatuur hendel Chroom                  | 59910304 |
| 3    | Temperatuur hendel Chroom/Satijn Stopgezet | 59910305 |
| 3    | Temperatuur hendel, (-38°) Chroom          | 59911280 |
| 3.1  | Schroef, M6x9.5                            | 59901609 |
| 3.2  | Binnendeel temperatuurhendel Chroom        | 59911840 |
| 3.2  | Plug Chroom/Satijn Stopgezet               | 59911917 |
| 5.6  | Plug                                       | 59912981 |
| 6    | Thermostaat/binnenwerk, 1/2" Varox         | 59912843 |
| 6.1  | O-ring, d 26x2                             | 59911081 |
| 7    | Functional unit Stopgezet                  | 59912904 |
| 7    | Functional unit, H/C reversed Stopgezet    | 59912979 |
| 7.1  | Blind nut                                  | 59912984 |
| 7.4  | Aansluitnippel, (2014-)                    | 59913885 |
| 7.5  | O-ring, d 14x2                             | 59912982 |
| 7.6  | Ring                                       | 59912989 |
| 7.7  | O-ring, 50.52x1.78                         | 59906841 |
| N.I. | Rebound pin                                | 59912005 |
| N.I. | Inbouwverlengstuk kompleet, 20 mm          | 59912754 |
|      |                                            |          |