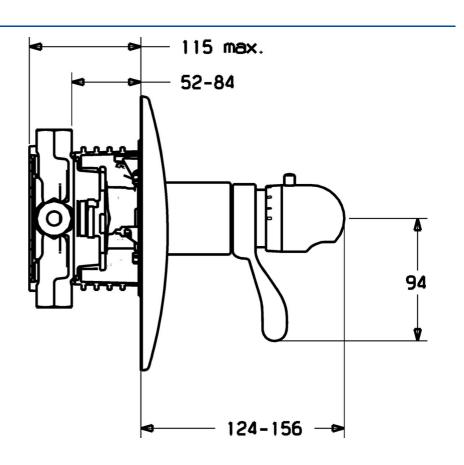

## **Technische gegevens**

| Technische eigenschappen |            |  |  |
|--------------------------|------------|--|--|
| Warmwatertoevoer         | max. +80°C |  |  |
| Werkdruk                 | 1-10 bar   |  |  |
| Voorschriften            |            |  |  |
| EN-norm                  | FN 1111    |  |  |