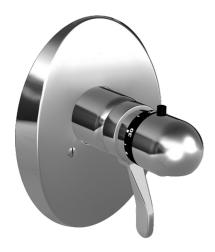

EAN: 4015474112933 static.hansa.com/47639045

- Douche oplossingen
- Thermostatisch
- Wandmontage voor inbouwunit
- Chroom
- Temperatuurgreep
- Thermostatische temperatuurregeling