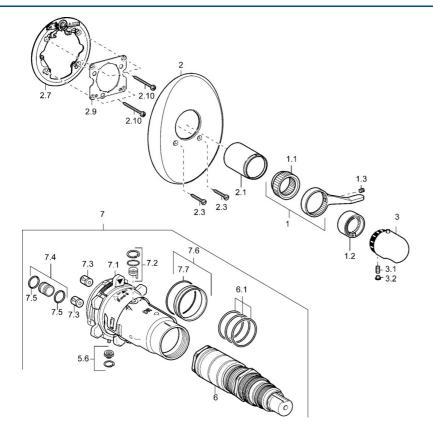

## Parti di ricambio

## SP47639045

|      | Nome                                                                          | Codice   |
|------|-------------------------------------------------------------------------------|----------|
| 1    | Leva                                                                          | 59912895 |
| 1.1  | Adapter                                                                       | 59912894 |
| 1.2  | Temperature adjustment limiter Cromo                                          | 59912893 |
| 1.3  | Screw, M6x16, SW2.5                                                           | 59911727 |
| 2    | Piastra Cromo Fuori produzione                                                | 59911913 |
| 2.1  | Cappuccio Cromo Fuori produzione                                              | 59912896 |
| 2.3  | Screw, M5x25 Cromo                                                            | 59912881 |
| 2.7  | Fixing part                                                                   | 59912888 |
| 2.9  | Fixing plate                                                                  | 59913034 |
| 2.10 | Screw, M4.5x80                                                                | 59912890 |
| 3    | Maniglia per regolazione della temperatura Cromo                              | 59910304 |
| 3    | Maniglia per regolazione della temperatura<br>Cromo/Satinato Fuori produzione | 59910305 |
| 3    | Maniglia per regolazione della temperatura, (-38°)<br>Cromo                   | 59911280 |
| 3.1  | Screw, M6x9.5                                                                 | 59901609 |
| 3.2  | Spinotto Cromo                                                                | 59911840 |
| 3.2  | Tappo Cromo/Satinato Fuori produzione                                         | 59911917 |
| 5.6  | Тарро                                                                         | 59912981 |
| 6    | Cartuccia termostatica, 1/2" Varox                                            | 59912843 |
| 6.1  | O-ring, d 26x2                                                                | 59911081 |
| 7    | Unità funzionale Fuori produzione                                             | 59912904 |
| 7    | Unità funzionale, H/C reversed Fuori produzione                               | 59912979 |
| 7.1  | Blind nut                                                                     | 59912984 |
| 7.4  | Nipplo di collegamento, (2014-)                                               | 59913885 |
| 7.5  | O-ring, d 14x2                                                                | 59912982 |
| 7.6  | Anello                                                                        | 59912989 |
| 7.7  | O-ring, 50.52x1.78                                                            | 59906841 |
| N.I. | Rebound pin                                                                   | 59912005 |
| N.I. | Prolunga, 20 mm                                                               | 59912754 |
|      |                                                                               |          |