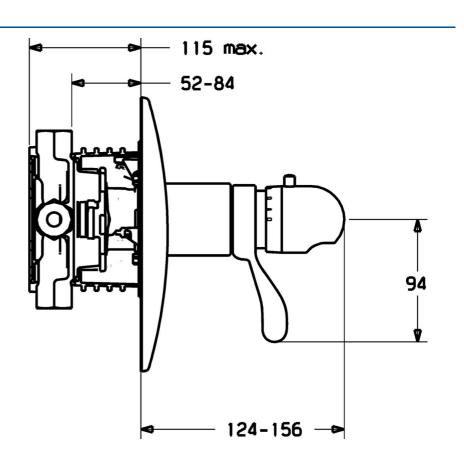

## Dati tecnici

| Caratteristiche tecniche |            |  |
|--------------------------|------------|--|
| Fornitura di acqua calda | max. +80°C |  |
| Pressione di esercizio   | 1-10 bar   |  |
| Norme                    |            |  |
| Standard EN              | EN 1111    |  |