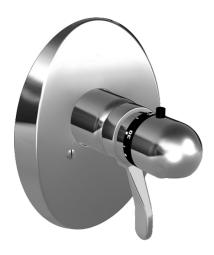

## 47639045 HANSASTAR - Piastra per miscelatore doccia

EAN: 4015474112933 static.hansa.com/47639045

- Soluzioni doccia
- Termostatico
- Montaggio a parete con unità d'incasso
- Cromo
- Manopola di regolazione temperatura
- Regolazione termostatica della temperatura