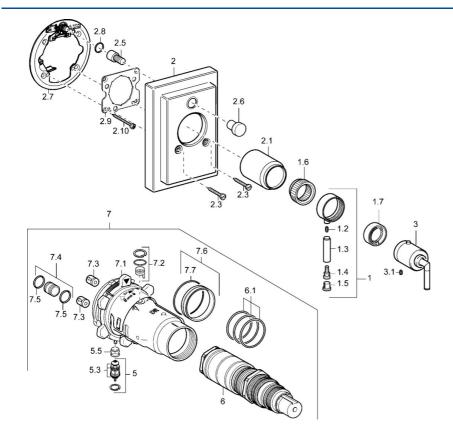

### SP47099042

|             | Nome                                                        | Codice    |
|-------------|-------------------------------------------------------------|-----------|
| 1           | Leva Fuori produzione                                       | 59912603  |
| 1.6         | Adapter                                                     | 59912894  |
| 1.7         | Temperature adjustment limiter Cromo                        | 59912893  |
| 2           | Piastra Fuori produzione                                    | 59913011  |
| 2.1         | Cappuccio Cromo Fuori produzione                            | 59912896  |
| 2.3         | Screw, M5x23, SW3 Cromo Fuori produzione                    | 59913012  |
| 2.5         | Pulsante Fuori produzione                                   | 59912940  |
| 2.6         | Pulsante Cromo Fuori produzione                             | 59912884  |
| 2.7         | Fixing part                                                 | 59912889  |
| 2.8         | O-ring, d 7.65x1.78                                         | 59902337  |
| 2.9         | Fixing plate                                                | 59913034  |
| 2.10        | Screw, M4.5x80                                              | 59912890  |
| 3           | Maniglia per regolazione della temperatura Fuori produzione | 59912605  |
| 3.1         | Screw, M6x16, SW2.5                                         | 59911727  |
| 5           | Deviatore                                                   | 59912985  |
| 5.3         | Kit di guarnizione Fuori produzione                         | 59912997  |
| 5.5         | [IT4426]                                                    | 59912229  |
| 6           | Cartuccia termostatica, 1/2" Varox                          | 59912843  |
| 7           | Unità funzionale, H/C reversed Fuori produzione             | 59912979  |
| 7           | Unità funzionale Fuori produzione                           | 59912905  |
| 7.1         | Blind nut                                                   | 59912984  |
| 7.1         | Valvola di pressione Indietro                               | 59912990  |
| 7.3         | Valvola antiriflusso                                        | 59905714  |
| 7.4         | Nipplo di collegamento, (2014-)                             | 59913885  |
| 7.5         | O-ring, d 14x2                                              | 59912982  |
| 7.6         | Anello                                                      | 59912989  |
| 7.7         | 7.110.110                                                   | 59906841  |
| 7.7<br>N.I. | O-ring, 50.52x1.78<br>Prolunga, 20 mm                       | 59912754  |
| N.I.        |                                                             | 59912754  |
| IN.I.       | Rebound pin                                                 | 399 IZUU5 |