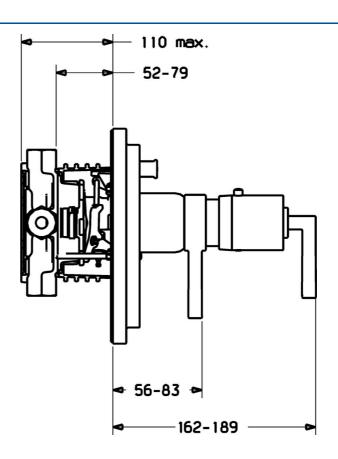

### Caratteristiche tecniche

Fornitura di acqua calda max.+80°C
Pressione di esercizio 1-10 bar
Backflow prevention (EN1717) EB