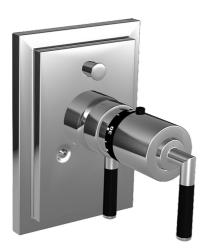

# 47099042 HANSAQUADRIS - Piastra per miscelatore vasca-doccia

EAN: 4015474114050 static.hansa.com/47099042

- Vasca & doccia
- Termostatico
- Montaggio a parete con unità d'incasso
- Cromo
- Manopola di regolazione temperatura
- Regolazione termostatica della temperatura, Valvola/e di non ritorno