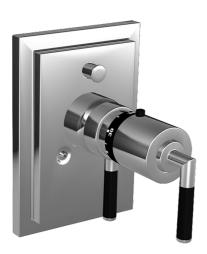

## 47093042 HANSAQUADRIS - Piastra per miscelatore vasca-doccia

EAN: 4015474114067 static.hansa.com/47093042

- Vasca & doccia
- Termostatico
- Montaggio a parete con unità d'incasso
- Cromo
- Manopola di regolazione temperatura
- Regolazione termostatica della temperatura, Valvola/e di non ritorno