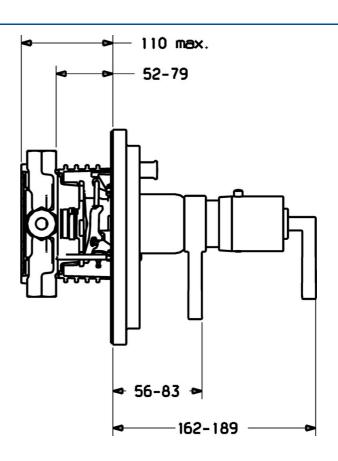

### Caratteristiche tecniche

Fornitura di acqua calda max.+80°C
Pressione di esercizio 1-10 bar
Backflow prevention (EN1717) EB