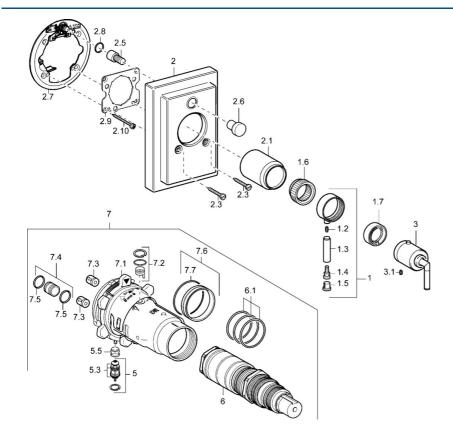

#### SP47093042

|      | Nome                                                        | Codice   |
|------|-------------------------------------------------------------|----------|
| 1    | Leva Fuori produzione                                       | 59912603 |
| 1.6  | Adapter                                                     | 59912894 |
| 1.7  | Temperature adjustment limiter Cromo                        | 59912893 |
| 2    | Piastra Fuori produzione                                    | 59913011 |
| 2.1  | Cappuccio Cromo Fuori produzione                            | 59912896 |
| 2.3  | Screw, M5x23, SW3 Cromo Fuori produzione                    | 59913012 |
| 2.5  | Pulsante Fuori produzione                                   | 59912940 |
| 2.6  | Pulsante Cromo Fuori produzione                             | 59912884 |
| 2.7  | Fixing part                                                 | 59912889 |
| 2.8  | O-ring, d 7.65x1.78                                         | 59902337 |
| 2.9  | Fixing plate                                                | 59913034 |
| 2.10 | Screw, M4.5x80                                              | 59912890 |
| 3    | Maniglia per regolazione della temperatura Fuori produzione | 59912605 |
| 3.1  | Screw, M6x16, SW2.5                                         | 59911727 |
| 5    | Deviatore                                                   | 59912985 |
| 5.3  | Kit di guarnizione Fuori produzione                         | 59912997 |
| 5.5  | [IT4426]                                                    | 59912229 |
| 6    | Cartuccia termostatica, 1/2" Varox                          | 59912843 |
| 7    | Unità funzionale Fuori produzione                           | 59912906 |
| 7    | Unità funzionale, H/C reversed Fuori produzione             | 59912979 |
| 7.1  | Blind nut                                                   | 59912984 |
| 7.2  | Valvola di pressione Indietro                               | 59912990 |
| 7.3  | Valvola antiriflusso                                        | 59905714 |
| 7.4  | Nipplo di collegamento, (2014-)                             | 59913885 |
| 7.5  | O-ring, d 14x2                                              | 59912982 |
| 7.6  | Anello                                                      | 59912989 |
| 7.7  | O-ring, 50.52x1.78                                          | 59906841 |
| N.I. | Prolunga, 20 mm                                             | 59912754 |
| N.I. | Rebound pin                                                 | 59912005 |