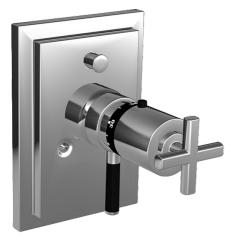

# 47089041 HANSAQUADRIS - Vaňová a sprchová podomietková batéria Ukončené

EAN: 4015474113992 static.hansa.com/47089041

- Sprcha a vaňa
- Termostatická
- Podomietková inštalácia

- Chróm
- Dve ovládacie páky / rukoväte, Rukoväť regulátora prietoku vody, Krížová páka
- Termostatická kartuša pre ovládanie teploty, Spätný ventil (-y)