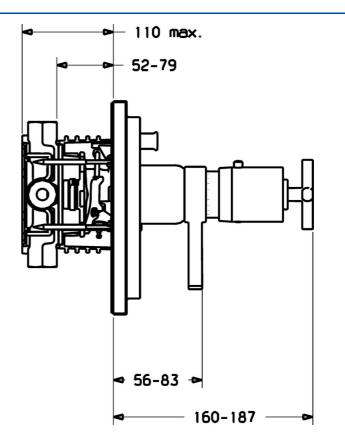

#### Technické vlastnosti

 Dodávka teplej vody
 max. +80°C

 Pracovný tlak
 1-10 bar

 Spätná klapka (STN EN 1717)
 EB

 Predpisy
 EN 1111