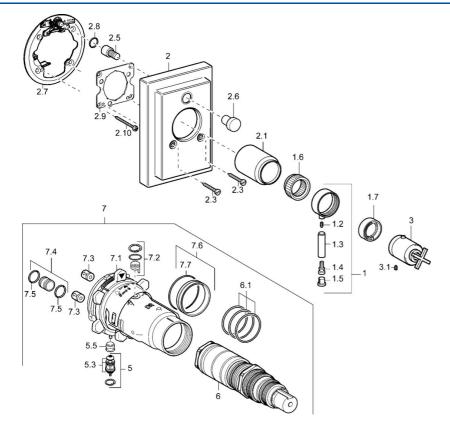

### SP47089041

|      | Názov                                   | Kód      |  |
|------|-----------------------------------------|----------|--|
| 1    | Ovládacia rukoväť Ukončené              | 59912603 |  |
| 1.6  | Adaptér                                 | 59912894 |  |
| 1.7  | Temperature adjustment limiter          | 59912893 |  |
| 2    | Kryt príruby Ukončené                   | 59913011 |  |
| 2.1  | Krytka Ukončené                         | 59912896 |  |
| 2.3  | Skrutka, M5x23, SW3 Ukončené            | 59913012 |  |
| 2.5  | Tlačidlo Ukončené                       | 59912940 |  |
| 2.6  | Tlačidlo Ukončené                       | 59912884 |  |
| 2.7  | Fixing part                             | 59912889 |  |
| 2.8  | O-krúžok, d 7.65x1.78                   | 59902337 |  |
| 2.9  | [SK1669]                                | 59913034 |  |
| 2.10 | Skrutka, M4.5x80                        | 59912890 |  |
| 3    | Rukoväť regulátora teploty Ukončené     | 59912604 |  |
| 3.1  | Skrutka, M6x16, SW2.5                   | 59911727 |  |
| 5    | Prepínač                                | 59912985 |  |
| 5.3  | Tesnenie sada Ukončené                  | 59912997 |  |
| 5.5  | [SK4426]                                | 59912229 |  |
| 6    | Termoelement/Kartuš, 1/2" Varox         | 59912843 |  |
| 7    | Funkčná jednotka, H/C reversed Ukončené | 59912979 |  |
| 7    | Funkčná jednotka Ukončené               | 59912905 |  |
| 7.1  | Blind nut                               | 59912984 |  |
| 7.2  | Spätný ventil                           | 59912990 |  |
| 7.3  | Spätný ventil                           | 59905714 |  |
| 7.4  | Ppripojovacie šróbenie, (2014-)         | 59913885 |  |
| 7.5  | O-krúžok, d 14x2                        | 59912982 |  |
| 7.6  | Krúžok                                  | 59912989 |  |
| 7.7  | O-krúžok, 50.52x1.78                    | 59906841 |  |
| N.I. | Nadstavný segment, 20 mm                | 59912754 |  |
| N.I. | Rebound pin                             | 59912005 |  |
|      |                                         |          |  |