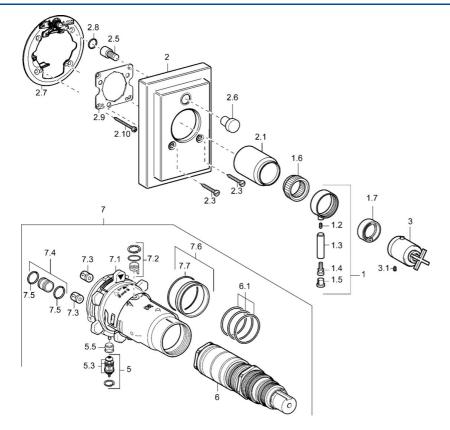

## Parti di ricambio

#### SP47089041

|      | Nome                                                           | Codice   |
|------|----------------------------------------------------------------|----------|
| 1    | Leva Fuori produzione                                          | 59912603 |
| 1.6  | Adapter                                                        | 59912894 |
| 1.7  | Temperature adjustment limiter Cromo                           | 59912893 |
| 2    | Piastra Fuori produzione                                       | 59913011 |
| 2.1  | Cappuccio Cromo Fuori produzione                               | 59912896 |
| 2.3  | Screw, M5x23, SW3 Cromo Fuori produzione                       | 59913012 |
| 2.5  | Pulsante Fuori produzione                                      | 59912940 |
| 2.6  | Pulsante Cromo Fuori produzione                                | 59912884 |
| 2.7  | Fixing part                                                    | 59912889 |
| 2.8  | O-ring, d 7.65x1.78                                            | 59902337 |
| 2.9  | Fixing plate                                                   | 59913034 |
| 2.10 | Screw, M4.5x80                                                 | 59912890 |
| 3    | Maniglia per regolazione della temperatura Fuori<br>produzione | 59912604 |
| 3.1  | Screw, M6x16, SW2.5                                            | 59911727 |
| 5    | Deviatore                                                      | 59912985 |
| 5.3  | Kit di guarnizione Fuori produzione                            | 59912997 |
| 5.5  | [IT4426]                                                       | 59912229 |
| 6    | Cartuccia termostatica, 1/2" Varox                             | 59912843 |
| 7    | Unità funzionale, H/C reversed Fuori produzione                | 59912979 |
| 7    | Unità funzionale Fuori produzione                              | 59912905 |
| 7.1  | Blind nut                                                      | 59912984 |
| 7.2  | Valvola di pressione Indietro                                  | 59912990 |
| 7.3  | Valvola antiriflusso                                           | 59905714 |
| 7.4  | Nipplo di collegamento, (2014-)                                | 59913885 |
| 7.5  | O-ring, d 14x2                                                 | 59912982 |
| 7.6  | Anello                                                         | 59912989 |
| 7.7  | O-ring, 50.52x1.78                                             | 59906841 |
| N.I. | Prolunga, 20 mm                                                | 59912754 |
| N.I. | Rebound pin                                                    | 59912005 |