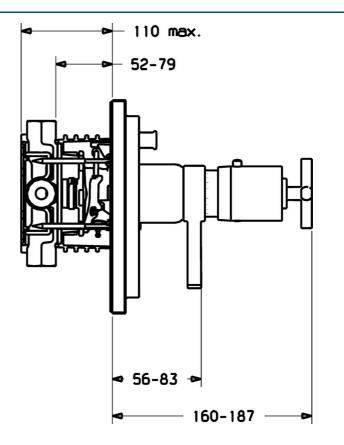

### Dati tecnici

#### Caratteristiche tecniche

Fornitura di acqua caldamax. +80°CPressione di esercizio1-10 barBackflow prevention (EN1717)EBNormeStandard ENEN 1111