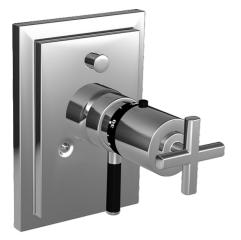

## 47089041 HANSAQUADRIS - Piastra per miscelatore vasca-doccia

EAN: 4015474113992 static.hansa.com/47089041

#### • Vasca & doccia

- Termostatico
- Montaggio a parete con unità d'incasso
- Cromo
- Due leve/manopole, Manopola di regolazione portata, Manopola a croce
- Regolazione termostatica della temperatura, Valvola/e di non ritorno