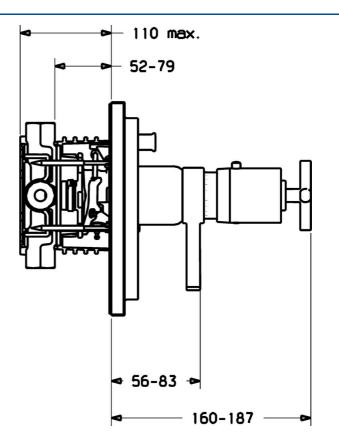

# Technische eigenschappen Warmwatertoevoer max. +80°C Werkdruk 1-10 bar Terugstroom beveiliging (EN1717) EB Voorschriften EN -norm EN-norm EN 1111