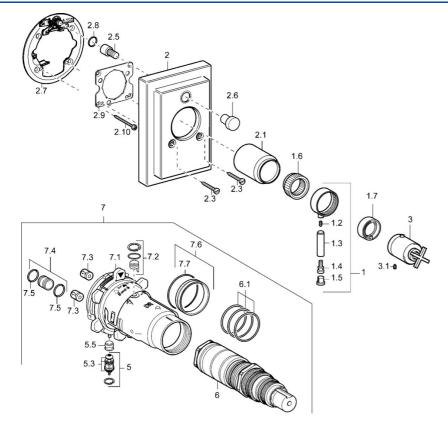

## SP47083041

|      | Naam                                    | Code     |
|------|-----------------------------------------|----------|
| 1    | Hendel Stopgezet                        | 59912603 |
| 1.6  | Adapter                                 | 59912894 |
| 1.7  | Temperature adjustment limiter Chroom   | 59912893 |
| 2    | Afdekplaat Stopgezet                    | 59913011 |
| 2.1  | Kap Chroom Stopgezet                    | 59912896 |
| 2.3  | Schroef, M5x23, SW3 Chroom Stopgezet    | 59913012 |
| 2.5  | Push button Stopgezet                   | 59912940 |
| 2.6  | Push button Chroom Stopgezet            | 59912884 |
| 2.7  | Fixing part                             | 59912889 |
| 2.8  | O-ring, d 7.65x1.78                     | 59902337 |
| 2.9  | Fixing plate                            | 59913034 |
| 2.10 | Schroef, M4.5x80                        | 59912890 |
| 3    | Temperatuur hendel Stopgezet            | 59912604 |
| 3.1  | Schroef, M6x16, SW2.5                   | 59911727 |
| 5    | Omsteller                               | 59912985 |
| 5.3  | Dichting Stopgezet                      | 59912997 |
| 5.5  | Zetel                                   | 59912229 |
| 6    | Thermostaat/binnenwerk, 1/2" Varox      | 59912843 |
| 7    | Functional unit Stopgezet               | 59912906 |
| 7    | Functional unit, H/C reversed Stopgezet | 59912979 |
| 7.1  | Blind nut                               | 59912984 |
| 7.2  | Tegendrukklep                           | 59912990 |
| 7.3  | Terugslagklep                           | 59905714 |
| 7.4  | Aansluitnippel, (2014-)                 | 59913885 |
| 7.5  | O-ring, d 14x2                          | 59912982 |
| 7.6  | Ring                                    | 59912989 |
| 7.7  | O-ring, 50.52x1.78                      | 59906841 |
| N.I. | Inbouwverlengstuk kompleet, 20 mm       | 59912754 |
| N.I. | Rebound pin                             | 59912005 |
|      |                                         |          |