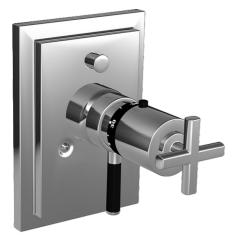

### Bad en douche

- Thermostatisch
- Wandmontage voor inbouwunit
- Chroom
- Kruisvormige greep
- Thermostatische temperatuurregeling, Terugslagklep