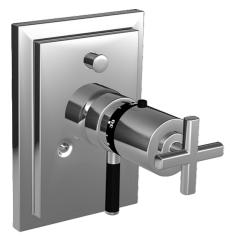

## 47083041 HANSAQUADRIS - Piastra per miscelatore vasca-doccia

EAN: 4015474114005 static.hansa.com/47083041

#### • Vasca & doccia

- Termostatico
- Montaggio a parete con unità d'incasso
- Cromo
- Manopola a croce
- Regolazione termostatica della temperatura, Valvola/e di non ritorno