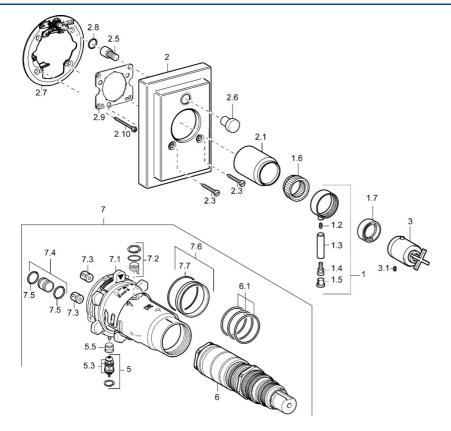

## Parti di ricambio

#### SP47083041

|      | Nome                                                           | Codice   |
|------|----------------------------------------------------------------|----------|
| 1    | Leva Fuori produzione                                          | 59912603 |
| 1.6  | Adapter                                                        | 59912894 |
| 1.7  | Temperature adjustment limiter Cromo                           | 59912893 |
| 2    | Piastra Fuori produzione                                       | 59913011 |
| 2.1  | Cappuccio Cromo Fuori produzione                               | 59912896 |
| 2.3  | Screw, M5x23, SW3 Cromo Fuori produzione                       | 59913012 |
| 2.5  | Pulsante Fuori produzione                                      | 59912940 |
| 2.6  | Pulsante Cromo Fuori produzione                                | 59912884 |
| 2.7  | Fixing part                                                    | 59912889 |
| 2.8  | O-ring, d 7.65x1.78                                            | 59902337 |
| 2.9  | Fixing plate                                                   | 59913034 |
| 2.10 | Screw, M4.5x80                                                 | 59912890 |
| 3    | Maniglia per regolazione della temperatura Fuori<br>produzione | 59912604 |
| 3.1  | Screw, M6x16, SW2.5                                            | 59911727 |
| 5    | Deviatore                                                      | 59912985 |
| 5.3  | Kit di guarnizione Fuori produzione                            | 59912997 |
| 5.5  | [IT4426]                                                       | 59912229 |
| 6    | Cartuccia termostatica, 1/2" Varox                             | 59912843 |
| 7    | Unità funzionale Fuori produzione                              | 59912906 |
| 7    | Unità funzionale, H/C reversed Fuori produzione                | 59912979 |
| 7.1  | Blind nut                                                      | 59912984 |
| 7.2  | Valvola di pressione Indietro                                  | 59912990 |
| 7.3  | Valvola antiriflusso                                           | 59905714 |
| 7.4  | Nipplo di collegamento, (2014-)                                | 59913885 |
| 7.5  | O-ring, d 14x2                                                 | 59912982 |
| 7.6  | Anello                                                         | 59912989 |
| 7.7  | O-ring, 50.52x1.78                                             | 59906841 |
| N.I. | Prolunga, 20 mm                                                | 59912754 |
| N.I. | Rebound pin                                                    | 59912005 |