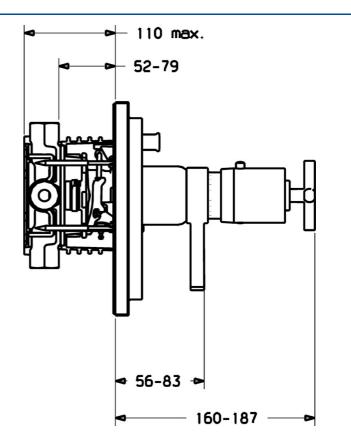

### Dati tecnici

#### Caratteristiche tecniche

Fornitura di acqua caldamax. +80°CPressione di esercizio1-10 barBackflow prevention (EN1717)EBNormeStandard ENEN 1111