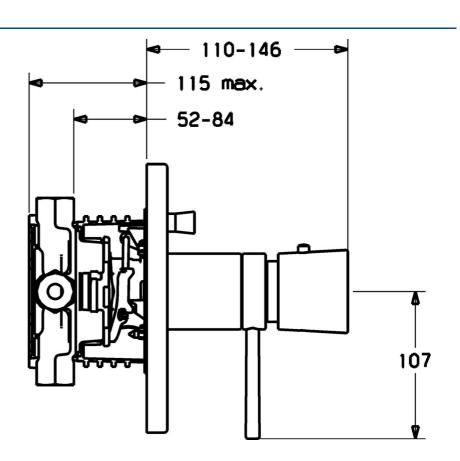

### Caratteristiche tecniche

Fornitura di acqua calda max. +80°C
Pressione di esercizio 1-10 bar
Backflow prevention (EN1717) EB