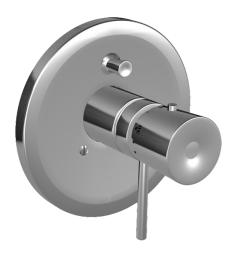

# 46623041 HANSAMURANO - Piastra per miscelatore vasca-doccia

EAN: 4015474113978 static.hansa.com/46623041

**₩** HANSA

- Vasca & doccia
- Termostatico, Set esterno
- Montaggio a parete con unità d'incasso
- Cromo

- Manopola di regolazione temperatura, Manopola di regolazione portata
- Regolazione termostatica della temperatura, Valvola/e di non ritorno
- Placca rotonda