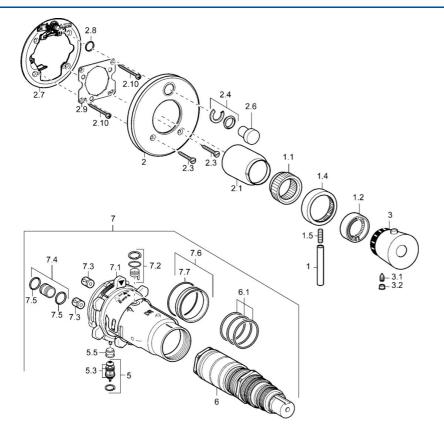

### Parti di ricambio

### SP46623041

|      | Nome                                                                 | Codice   |
|------|----------------------------------------------------------------------|----------|
| 1    | Leva, 80 mm Cromo                                                    | 59912128 |
| 1.1  | Adapter                                                              | 59912894 |
| 1.2  | Temperature adjustment limiter Cromo                                 | 59912893 |
| 1.4  | Manopola di apertura Cromo                                           | 59912130 |
| 1.5  | Screw, M6x20                                                         | 59911228 |
| 2    | Piastra Cromo Fuori produzione                                       | 59912923 |
| 2.1  | Cappuccio Cromo Fuori produzione                                     | 59912922 |
| 2.3  | Screw, M5x25 Cromo                                                   | 59912881 |
| 2.4  | Pezzi di guida                                                       | 59912924 |
| 2.6  | Pulsante Cromo Fuori produzione                                      | 59912925 |
| 2.7  | Fixing part                                                          | 59912889 |
| 2.8  | O-ring, d 7.65x1.78                                                  | 59902337 |
| 2.9  | Fixing plate                                                         | 59913034 |
| 2.10 | Screw, M4.5x80                                                       | 59912890 |
| 3    | Maniglia per regolazione della temperatura Cromo<br>Fuori produzione | 59912541 |
| 3.1  | Screw, M6x9.5                                                        | 59901609 |
| 3.2  | Spinotto Cromo                                                       | 59911840 |
| 5    | Deviatore                                                            | 59912985 |
| 5.3  | Kit di guarnizione Fuori produzione                                  | 59912997 |
| 5.5  | [IT4426]                                                             | 59912229 |
| 6    | Cartuccia termostatica, 1/2" Varox                                   | 59912843 |
| 6.1  | O-ring, d 26x2                                                       | 59911081 |
| 7    | Unità funzionale Fuori produzione                                    | 59912906 |
| 7    | Unità funzionale, H/C reversed Fuori produzione                      | 59912979 |
| 7.1  | Blind nut                                                            | 59912984 |
| 7.2  | Valvola di pressione Indietro                                        | 59912990 |
| 7.3  | Valvola antiriflusso                                                 | 59905714 |
| 7.4  | Nipplo di collegamento, (2014-)                                      | 59913885 |
| 7.5  | O-ring, d 14x2                                                       | 59912982 |
| 7.6  | Anello                                                               | 59912989 |
| 7.7  | O-ring, 50.52x1.78                                                   | 59906841 |
| N.I. | Prolunga, 20 mm                                                      | 59912754 |
| N.I. | Rebound pin                                                          | 59912005 |