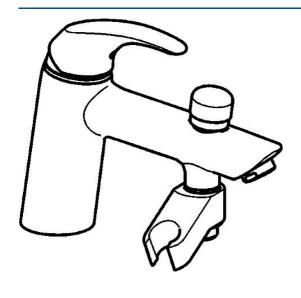

# 46372203 HANSAPICO - Bad/douchemengkraan

EAN: 4015474238633 static.hansa.com/46372203

- Bad en douche
- Eengreeps
- Badrandmontage
- Chroom
- CASCADE® mousseur

- Hendel met warm-koud-aanduiding, Eengreeps bediend
- Trekomstelling, Automatische reset
- Temperatuurbegrenzer, Temperatuurbegrenzer (achteraf instelbaar)
- Terugslagklep, ø 35 mm keramisch binnenwerk voor debiet en temperatuur instelling
- Kraanhuis gemaakt van DZR messing, Oppervlakte met watercontact zonder nikkelcoating