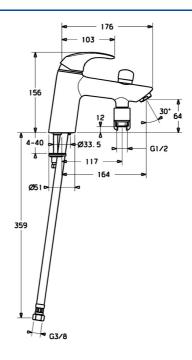

## Technische eigenschappen

DN-maat DN15
Warmwatertoevoer max. +80°C
Werkdruk 0.5-10 bar
Projection 164 mm
Terugstroom beveiliging (EN1717) EB
Materiaal brass