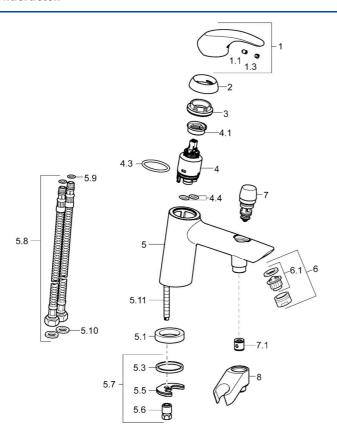

#### SP46372203

|      | Naam                                       | Code     |
|------|--------------------------------------------|----------|
| 1    | Hendel Chroom                              | 59913678 |
| 1.1  | Schroef, M5x8, SW2.5                       | 59904755 |
| 1.3  | Sierdop Grijs                              | 59912112 |
| 2    | Kap, 33x3 mm Chroom                        | 59912504 |
| 3    | Schroefring, M40x1                         | 1003409V |
| 4    | Binnenwerk, 3.5 Eco                        | 59912324 |
| 4    | Binnenwerk, 3.5 Classic                    | 59913075 |
| 4.1  | Temperature adjustment limiter             | 59912325 |
| 4.3  | O-ring, d 28.24x2.62 Stopgezet             | 59912590 |
| 4.4  | O-ring, d 10.10x1.60 Stopgezet             | 59905072 |
| 5.1  | Afstandhouder ring Stopgezet               | 59906787 |
| 5.3  | Dichting, 43x37x3                          | 59912506 |
| 5.5  | Fixing plate                               | 59904765 |
| 5.6  | Schroef, M8x1, SW13                        | 59904766 |
| 5.7  | Bevestigingsset                            | 59910749 |
| 5.8  | Flexibele aansluitingen, L=430, G3/8-M10x1 | 59912515 |
| 5.9  | O-ring, d 7.65x1.78                        | 59902337 |
| 5.10 | Dichting, 9.5x14.4x2                       | 59912551 |
| 5.11 | Bevestigingsschroeven, M8x1, L=140         | 59912474 |
| 6    | Mousseur, M24x1 D Chroom                   | 59911829 |
| 7    | Omsteller Chroom                           | 59912656 |
| 7.1  | Terugslagklep                              | 59905714 |
| 8    | Houder Chroom Stopgezet                    | 59912880 |
| N.I. | Sleutel, SW30/34                           | 59912108 |