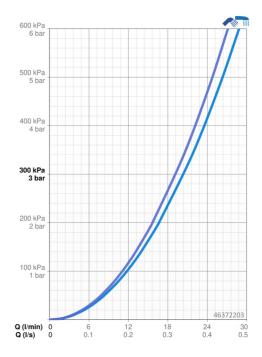

#### Doorstromingseigenschappen

Doorstroomhoeveelheid bij 3 bar 20.4 / 19.2 l/min