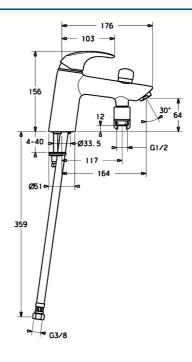

## **Technical properties**

DN-size (nominal dimension)

Hot water supply

Working pressure

Projection

Backflow prevention (EN1717)

Material

DN15

max. +80°C

0.5-10 bar

164 mm

BEB

Brass