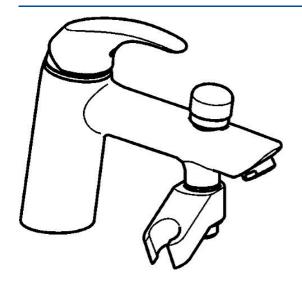

# **Spare parts**

#### SP46372203

|      | Name                              | Code     |
|------|-----------------------------------|----------|
| 1    | Lever                             | 59913678 |
| 1.1  | Screw, M5x8, SW2.5                | 59904755 |
| 1.3  | Symbol plug Grey                  | 59912112 |
| 2    | Covering cap, 33x3 mm             | 59912504 |
| 3    | Tightening nut, M40x1             | 1003409V |
| 4    | Cartridge, 3.5 Eco                | 59912324 |
| 4    | Cartridge, 3.5 Classic            | 59913075 |
| 4.1  | Temperature adjustment limiter    | 59912325 |
| 4.3  | O-ring, d 28.24x2.62 Discontinued | 59912590 |
| 4.4  | O-ring, d 10.10x1.60 Discontinued | 59905072 |
| 5.1  | Spacer ring Discontinued          | 59906787 |
| 5.3  | Gasket, 43x37x3                   | 59912506 |
| 5.5  | Fixing plate                      | 59904765 |
| 5.6  | Screw, M8x1, SW13                 | 59904766 |
| 5.7  | Fixing set                        | 59910749 |
| 5.8  | Flexible pipe, L=430, G3/8-M10x1  | 59912515 |
| 5.9  | O-ring, d 7.65x1.78               | 59902337 |
| 5.10 | Gasket, 9.5x14.4x2                | 59912551 |
| 5.11 | Fixing screw, M8x1, L=140         | 59912474 |
| 6    | Aerator, M24x1 D                  | 59911829 |
| 7    | Diverter                          | 59912656 |
| 7.1  | Non-return valve                  | 59905714 |
| 8    | Holder Discontinued               | 59912880 |
| N.I. | Key, SW30/34                      | 59912108 |