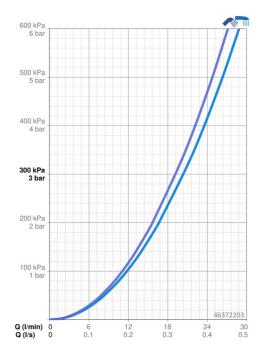

EAN: 4015474238633 static.hansa.com/46372203



- Bathtub & Shower
- Single-lever
- Rim mounted
- Chrome
- Standard aerator

- Hot/Cold symbols, Single operating lever/handle
- Pull operated diverter, Automatic reset
- Limitation option for maximum temperature and flow-rate, Adjustable hot water stop (included, retrofittable)
- Non-return valve(s), ø 35 mm ceramic cartridge for flow and temperature control
- Inner body made of DZR brass, Waterways without nickel







## **Technical data**

### Flow properties

Flow-rate at 3 bar **20.4 / 19.2 l/min** 

## **Technical properties**

DN-size (nominal dimension)

Hot water supply

Working pressure

Projection

Backflow prevention (EN1717)

Material

DN15

max. +80°C

0.5-10 bar

164 mm

BEB

Brass

#### Regulations

EN standard EN 817



# **Spare parts**



#### SP46372203

|      | Name                              | Code     |
|------|-----------------------------------|----------|
| 1    | Lever                             | 59913678 |
| 1.1  | Screw, M5x8, SW2.5                | 59904755 |
| 1.3  | Symbol plug Grey                  | 59912112 |
| 2    | Covering cap, 33x3 mm             | 59912504 |
| 3    | Tightening nut, M40x1             | 1003409V |
| 4    | Cartridge, 3.5 Eco                | 59912324 |
| 4    | Cartridge, 3.5 Classic            | 59913075 |
| 4.1  | Temperature adjustment limiter    | 59912325 |
| 4.3  | O-ring, d 28.24x2.62 Discontinued | 59912590 |
| 4.4  | O-ring, d 10.10x1.60 Discontinued | 59905072 |
| 5.1  | Spacer ring Discontinued          | 59906787 |
| 5.3  | Gasket, 43x37x3