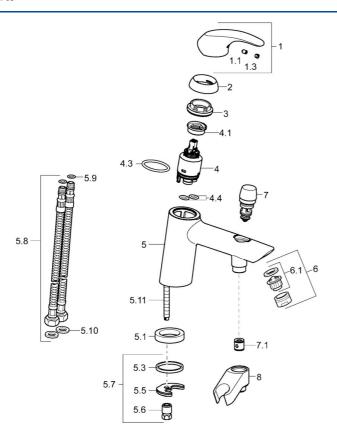

#### SP46372203

|      | Name                              | Code     |
|------|-----------------------------------|----------|
| 1    | Lever                             | 59913678 |
| 1.1  | Screw, M5x8, SW2.5                | 59904755 |
| 1.3  | Symbol plug Grey                  | 59912112 |
| 2    | Covering cap, 33x3 mm             | 59912504 |
| 3    | Tightening nut, M40x1             | 1003409V |
| 4    | Cartridge, 3.5 Eco                | 59912324 |
| 4    | Cartridge, 3.5 Classic            | 59913075 |
| 4.1  | Temperature adjustment limiter    | 59912325 |
| 4.3  | O-ring, d 28.24x2.62 Discontinued | 59912590 |
| 4.4  | O-ring, d 10.10x1.60 Discontinued | 59905072 |
| 5.1  | Spacer ring Discontinued          | 59906787 |
| 5.3  | Gasket, 43x37x3                   | 59912506 |
| 5.5  | Fixing plate                      | 59904765 |
| 5.6  | Screw, M8x1, SW13                 | 59904766 |
| 5.7  | Fixing set                        | 59910749 |
| 5.8  | Flexible pipe, L=430, G3/8-M10x1  | 59912515 |
| 5.9  | O-ring, d 7.65x1.78               | 59902337 |
| 5.10 | Gasket, 9.5x14.4x2                | 59912551 |
| 5.11 | Fixing screw, M8x1, L=140         | 59912474 |
| 6    | Aerator, M24x1 D                  | 59911829 |
| 7    | Diverter                          | 59912656 |
| 7.1  | Non-return valve                  | 59905714 |
| 8    | Holder Discontinued               | 59912880 |
| N.I. | Key, SW30/34                      | 59912108 |