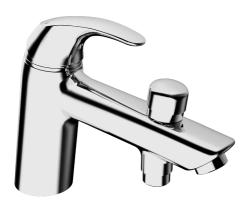

EAN: 4015474238633 static.hansa.com/46372203

- Bathtub & Shower
- Single-lever
- Rim mounted
- Chrome
- Standard aerator

- Hot/Cold symbols, Single operating lever/handle
- Pull operated diverter, Automatic reset
- Limitation option for maximum temperature and flow-rate, Adjustable hot water stop (included, retrofittable)
- Non-return valve(s), ø 35 mm ceramic cartridge for flow and temperature control
- Inner body made of DZR brass, Waterways without nickel