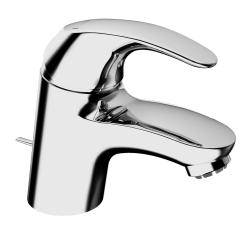

EAN: 4015474238015 static.hansa.com/46341103

- Wastafel
- Eengreeps, Lage druk
- Wastafelmontage
- Chroom
- Vaste uitloop

- Kristalheldere laminaire straal, CASCADE® mousseur
- Hendel met warm-koud-aanduiding, Eengreeps bediend
- Afvoergarnituur met trekstang
- Koperen aansluitpijpen
- Kraanhuis gemaakt van DZR messing