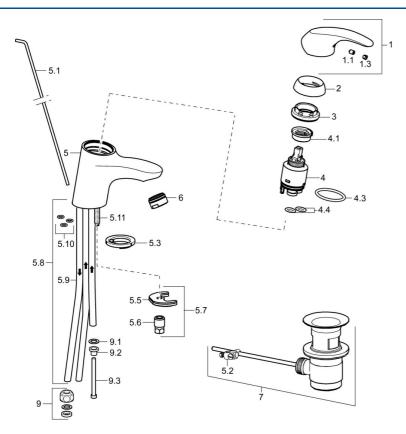

## SP46341103

|      | Naam                               | Code     |
|------|------------------------------------|----------|
| 1    | Hendel Chroom                      | 59913678 |
| 1.1  | Schroef, M5x8, SW2.5               | 59904755 |
| 1.3  | Sierdop Grijs                      | 59912112 |
| 2    | Kap, 33x3 mm Chroom                | 59912504 |
| 3    | Schroefring, M40x1                 | 1003409V |
| 4    | Binnenwerk, 3.5 Eco                | 59912324 |
| 4    | Binnenwerk, 3.5 Classic            | 59913075 |
| 4.1  | Temperature adjustment limiter     | 59912325 |
| 4.3  | O-ring, d 28.24x2.62 Stopgezet     | 59912590 |
| 4.4  | O-ring, d 10.10x1.60 Stopgezet     | 59905072 |
| 5.1  | Trekstang                          | 59913214 |
| 5.2  | Gewrichtstuk                       | 59904624 |
| 5.3  | Wasser                             | 59914591 |
| 5.5  | Fixing plate                       | 59904765 |
| 5.6  | Schroef, M8x1, SW13                | 59904766 |
| 5.7  | Bevestigingsset                    | 59912113 |
| 5.8  | Pijp Stopgezet                     | 59913398 |
| 5.9  | Pijp, M8x1, L=560                  | 59912806 |
| 5.10 | O-ring, 6x1.4                      | 59913266 |
| 5.11 | Bevestigingsschroeven, M8x1, L=140 | 59912474 |
| 6    | Mousseur, M24x1 Stopgezet          | 59913410 |
| 7    | Wastegarnituur Chroom              | 59904620 |
| 9    | Montage moer                       | 59904969 |
| 9.1  | Dichting, 14.9x8.5x1               | 59902352 |
| 9.2  | Dichting, 10x8                     | 59902272 |
| 9.3  | Slangen                            | 59902151 |
| N.I. | Sleutel, SW30/34                   | 59912108 |