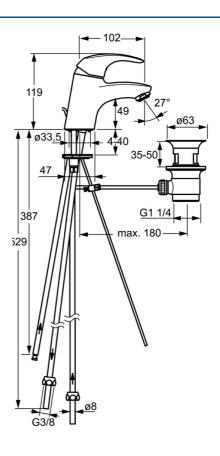

#### Technische eigenschappen

DN15 DN-maat Warmwatertoevoer max. +80°C Werkdruk 0.5-5 bar Aansluitmaat Ø8 Projection 102 mm Materiaal brass

### Voorschriften

EN 817 EN-norm