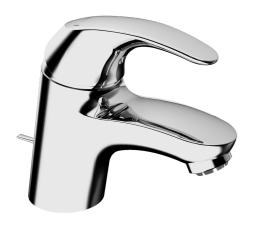

# 46341103 HANSAPICO - Miscelatore lavatoio a bassa pressione

EAN: 4015474238015 static.hansa.com/46341103

- Lavabo
- Monocomando, Bassa pressione
- Montaggio d'appoggio
- Cromo
- Bocca fissa

- Getto laminare, Rompigetto Standard
- Leva con simbolo F+C, Leva/Manopola monocomando
- Piletta di scarico con astina saltarello
- Collegamento con tubo
- Ottone DZR