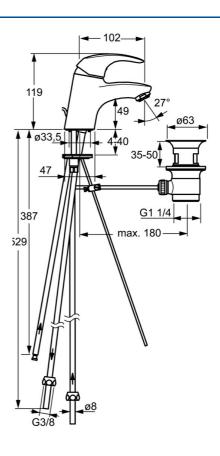

#### **Caratteristiche tecniche**

Misura DN (dimensione nominale)DN15Fornitura di acqua caldamax. +80°CPressione di esercizio0.5-5 barMisura della connessioneØ8Projection102 mmMaterialeOttone