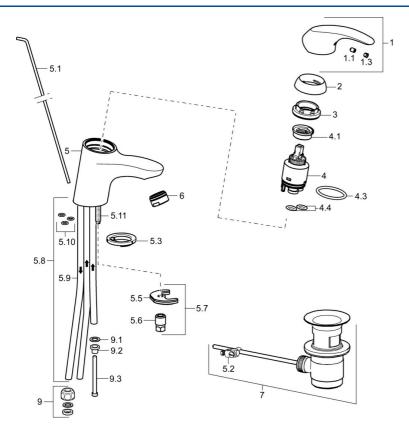

## SP46341103

|      | Nome                                  | Codice   |
|------|---------------------------------------|----------|
| 1    | Leva Cromo                            | 59913678 |
| 1.1  | Screw, M5x8, SW2.5                    | 59904755 |
| 1.3  | Tappo Grigio                          | 59912112 |
| 2    | Cappuccio, 33x3 mm Cromo              | 59912504 |
| 3    | Dado di fissaggio, M40x1              | 1003409V |
| 4    | Cartuccia, 3.5 Eco                    | 59912324 |
| 4    | Cartuccia, 3.5 Classic                | 59913075 |
| 4.1  | Temperature adjustment limiter        | 59912325 |
| 4.3  | O-ring, d 28.24x2.62 Fuori produzione | 59912590 |
| 4.4  | O-ring, d 10.10x1.60 Fuori produzione | 59905072 |
| 5.1  | Asta saltarello                       | 59913214 |
| 5.2  | Snodo                                 | 59904624 |
| 5.3  | Rondella                              | 59914591 |
| 5.5  | Fixing plate                          | 59904765 |
| 5.6  | Screw, M8x1, SW13                     | 59904766 |
| 5.7  | Set di fissaggio                      | 59912113 |
| 5.8  | Pipe Fuori produzione                 | 59913398 |
| 5.9  | , M8x1, L=560                         | 59912806 |
| 5.10 | O-ring, 6x1.4                         | 59913266 |
| 5.11 | Viti di fissaggio, M8x1, L=140        | 59912474 |
| 6    | Aereatore, M24x1 Fuori produzione     | 59913410 |
| 7    | Scarico a saltarello Cromo            | 59904620 |
| 9    | Raccordo dado                         | 59904969 |
| 9.1  | Kit di guarnizione, 14.9x8.5x1        | 59902352 |
| 9.2  | Kit di guarnizione, 10x8              | 59902272 |
| 9.3  | Tubo flessibile                       | 59902151 |
| N.I. | Chiave, SW30/34                       | 59912108 |