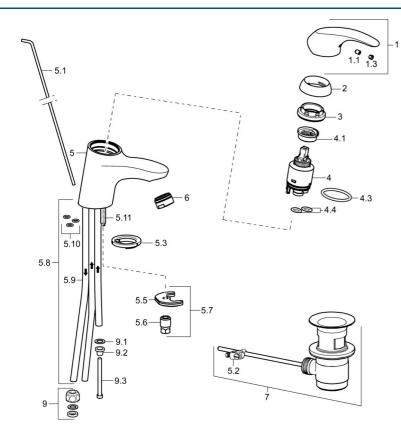

## Pièces de rechange

|      | Nom                                  | Code     |
|------|--------------------------------------|----------|
| 1    | Levier                               | 59913678 |
| 1.1  | Vis, M5x8, SW2.5                     | 59904755 |
| 1.3  | Capuchon Gris                        | 59912112 |
| 2    | Chape, 33x3 mm                       | 59912504 |
| 3    | Écrou de maintien, M40x1             | 1003409V |
| 4    | Cartouche, 3.5 Eco                   | 59912324 |
| 4    | Cartouche, 3.5 Classic               | 59913075 |
| 4.1  | Temperature adjustment limiter       | 59912325 |
| 4.3  | Joint, d 28.24x2.62 Arrêté           | 59912590 |
| 4.4  | Joint, d 10.10x1.60 Arrêté           | 59905072 |
| 5.1  | Tirette de vidage                    | 59913214 |
| 5.2  | Joint                                | 59904624 |
| 5.3  | Bague                                | 59914591 |
| 5.5  | Fixing plate                         | 59904765 |
| 5.6  | Vis, M8x1, SW13                      | 59904766 |
| 5.7  | Ensemble de fixation                 | 59912113 |
| 5.8  | Tuyau Arrêté                         | 59913398 |
| 5.9  | Tuyau, M8x1, L=560                   | 59912806 |
| 5.10 | Joint, 6x1.4                         | 59913266 |
| 5.11 | Vis, M8x1, L=140                     | 59912474 |
| 6    | Aérateur, M24x1 Arrêté               | 59913410 |
| 7    | Vidage                               | 59904620 |
| 9    | Écrou du raccord                     | 59904969 |
| 9.1  | Set de fixation pour bec, 14.9x8.5x1 | 59902352 |
| 9.2  | Set de fixation pour bec, 10x8       | 59902272 |
| 9.3  | Tuyau                                | 59902151 |
| N.I. | Clef, SW30/34                        | 59912108 |
|      |                                      |          |