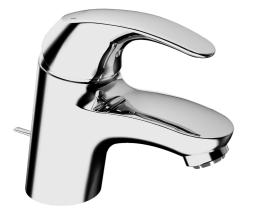

#### Lavabo

- Monocommande, Basse pression
- Montage sur plage
- Chrome
- Bec fixe

- Brise jet laminaire sans adjonction d'air, CASCADE®
- Levier avec symbole C+F, Levier monocommande
- Vidage avec tirette
- Raccordement par tubulures cuivre
- Corps en laiton DZR