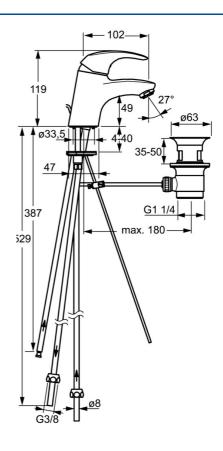

#### Caractéristiques techniques

| Taille DN (diamètre nominal) | DN15       |  |
|------------------------------|------------|--|
| Alimentation en eau chaude   | max. +80°C |  |
| Pression de service          | 0.5-5 bar  |  |
| Taille de raccord            | Ø8         |  |
| Saillie                      | 102 mm     |  |
| Matériau                     | brass      |  |
| Règlementations              |            |  |
| Norme EN                     | EN 817     |  |