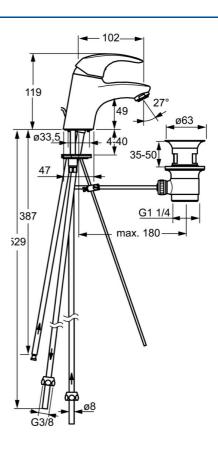

#### **Technical properties**

DN-size (nominal dimension) DN15 Hot water supply max. +80°C Working pressure 0.5-5 bar Connection size Ø8 Projection 102 mm Material Brass