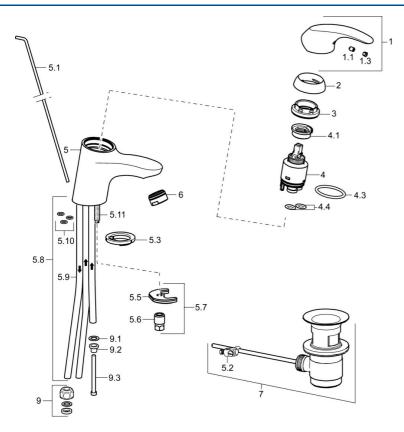

## SP46341103

| Name                              | Code                                                                                                                                                                                                                                                                                                                                                                                                                                                                                                       |
|-----------------------------------|------------------------------------------------------------------------------------------------------------------------------------------------------------------------------------------------------------------------------------------------------------------------------------------------------------------------------------------------------------------------------------------------------------------------------------------------------------------------------------------------------------|
| Lever                             | 59913678                                                                                                                                                                                                                                                                                                                                                                                                                                                                                                   |
| Screw, M5x8, SW2.5                | 59904755                                                                                                                                                                                                                                                                                                                                                                                                                                                                                                   |
| Symbol plug Grey                  | 59912112                                                                                                                                                                                                                                                                                                                                                                                                                                                                                                   |
| Covering cap, 33x3 mm             | 59912504                                                                                                                                                                                                                                                                                                                                                                                                                                                                                                   |
| Tightening nut, M40x1             | 1003409V                                                                                                                                                                                                                                                                                                                                                                                                                                                                                                   |
| Cartridge, 3.5 Eco                | 59912324                                                                                                                                                                                                                                                                                                                                                                                                                                                                                                   |
| Cartridge, 3.5 Classic            | 59913075                                                                                                                                                                                                                                                                                                                                                                                                                                                                                                   |
| Temperature adjustment limiter    | 59912325                                                                                                                                                                                                                                                                                                                                                                                                                                                                                                   |
| O-ring, d 28.24x2.62 Discontinued | 59912590                                                                                                                                                                                                                                                                                                                                                                                                                                                                                                   |
| O-ring, d 10.10x1.60 Discontinued | 59905072                                                                                                                                                                                                                                                                                                                                                                                                                                                                                                   |
| Pop-up operating rod              | 59913214                                                                                                                                                                                                                                                                                                                                                                                                                                                                                                   |
| Swivel joint                      | 59904624                                                                                                                                                                                                                                                                                                                                                                                                                                                                                                   |
| Bottom seal                       | 59914591                                                                                                                                                                                                                                                                                                                                                                                                                                                                                                   |
| Fixing plate                      | 59904765                                                                                                                                                                                                                                                                                                                                                                                                                                                                                                   |
| Screw, M8x1, SW13                 | 59904766                                                                                                                                                                                                                                                                                                                                                                                                                                                                                                   |
| Fixing set                        | 59912113                                                                                                                                                                                                                                                                                                                                                                                                                                                                                                   |
| Pipe Discontinued                 | 59913398                                                                                                                                                                                                                                                                                                                                                                                                                                                                                                   |
| Pipe, M8x1, L=560                 | 59912806                                                                                                                                                                                                                                                                                                                                                                                                                                                                                                   |
| O-ring, 6x1.4                     | 59913266                                                                                                                                                                                                                                                                                                                                                                                                                                                                                                   |
| Fixing screw, M8x1, L=140         | 59912474                                                                                                                                                                                                                                                                                                                                                                                                                                                                                                   |
| Aerator, M24x1 Discontinued       | 59913410                                                                                                                                                                                                                                                                                                                                                                                                                                                                                                   |
| Pop-up waste                      | 59904620                                                                                                                                                                                                                                                                                                                                                                                                                                                                                                   |
| Fitting nut                       | 59904969                                                                                                                                                                                                                                                                                                                                                                                                                                                                                                   |
| Sealing kit, 14.9x8.5x1           | 59902352                                                                                                                                                                                                                                                                                                                                                                                                                                                                                                   |
| Sealing kit, 10x8                 | 59902272                                                                                                                                                                                                                                                                                                                                                                                                                                                                                                   |
| Hose                              | 59902151                                                                                                                                                                                                                                                                                                                                                                                                                                                                                                   |
| Key, SW30/34                      | 59912108                                                                                                                                                                                                                                                                                                                                                                                                                                                                                                   |
|                                   | Lever Screw, M5x8, SW2.5 Symbol plug Grey Covering cap, 33x3 mm Tightening nut, M40x1 Cartridge, 3.5 Eco Cartridge, 3.5 Classic Temperature adjustment limiter O-ring, d 28.24x2.62 Discontinued O-ring, d 10.10x1.60 Discontinued Pop-up operating rod Swivel joint Bottom seal Fixing plate Screw, M8x1, SW13 Fixing set Pipe Discontinued Pipe, M8x1, L=560 O-ring, 6x1.4 Fixing screw, M8x1, L=140 Aerator, M24x1 Discontinued Pop-up waste Fitting nut Sealing kit, 14.9x8.5x1 Sealing kit, 10x8 Hose |