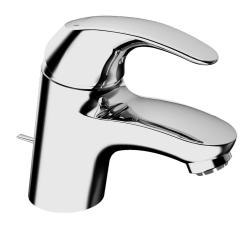

EAN: 4015474238015 static.hansa.com/46341103

- Washbasin
- Single-lever, Low pressure
- Deck mounted
- Chrome
- Fixed spout

- Laminar stream, Standard aerator
- Hot/Cold symbols, Single operating lever/handle
- Pop-up waste with draw-rod
- Copper inlet pipes
- Inner body made of DZR brass