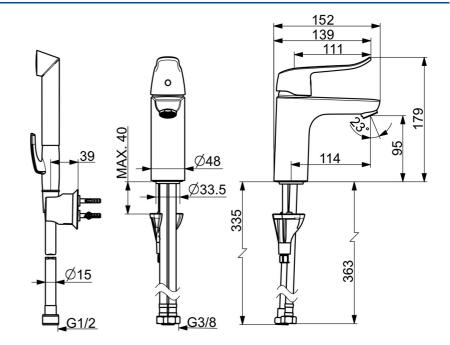

### **Technical data**

| Flow properties                           |                 |  |
|-------------------------------------------|-----------------|--|
| Flow-rate at 3 bar (with flow controller) | 6.0 l/min       |  |
| Pressure loss with flow (0.1 l/s)         | 2 bar           |  |
| Technical properties                      |                 |  |
| DN-size (nominal dimension)               | DN15            |  |
| Hot water supply                          | max. +70°C      |  |
| Working pressure                          | 0.5-10 bar      |  |
| Connection size                           | G3/8            |  |
| Projection                                | 114 mm          |  |
| Backflow prevention (EN1717)              | НС              |  |
| Material                                  | Brass           |  |
| Regulations                               |                 |  |
| EN standard                               | EN 817, EN 1113 |  |
| Noise class                               | I (ISO 3822)    |  |
| Approvals and Declarations                |                 |  |
| EPD                                       | S-P-06391       |  |
| Sustainability                            |                 |  |
| EPD module A1 (kg CO2 eq.)                | 9,63            |  |
| EPD module A2 (kg CO2 eq.)                | 0,46            |  |
| EPD module A3 (kg CO2 eq.)                | 0,91            |  |
| EPD module A1-A3 (kg CO2 eq.)             | 11,00           |  |
| EPD module A4 (kg CO2 eq.)                | 0,30            |  |
| EPD module B7 (kg CO2 eq.)                | 1854,00         |  |
| EPD module C2 (kg CO2 eq.)                | 0,02            |  |
| EPD module C3 (kg CO2 eq.)                | 0,02            |  |
| EPD module C4 (kg CO2 eq.)                | 0,08            |  |
| EPD module D (kg CO2 eq.)                 | -7,82           |  |
|                                           |                 |  |