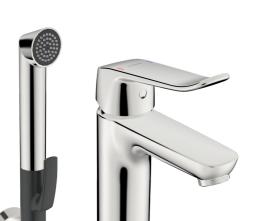

### 46282206 HANSACARE - Washbasin faucet

EAN: 4057304010774 static.hansa.com/46282206

- Washbasin
- Health & Care
- Single-lever, Bidetta
- Deck mounted
- Chrome
- Fixed spout
- PCA® constant flow rate regardless of pressure variations, Standard aerator
- Long shape, Single operating lever/handle, Hot/Cold symbols
- Automatic reset
- Hand shower, Shower holder, Shower hose (1500 mm)

- Sensitive Gentle water stream
- Bidetta hand shower
- Limitation option for maximum temperature and flow-rate, Adjustable hot water stop (included, retrofittable)
- Ø 40 mm ceramic cartridge for flow and temperature control, Non-return valve(s), Litter filter(s)
- Flexible inlet pipes
- Inner body made of DZR brass, 3S-installation system for safe and simple mounting
- Without pop-up waste, Without draw-rod opening
- protected against back-flow in domestic use (according to DIN EN 1717)
- 1 spray function