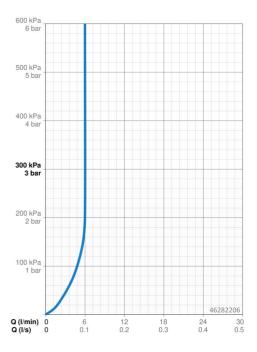

### **Technical data**

| Flow properties                           |                 |  |
|-------------------------------------------|-----------------|--|
| Flow-rate at 3 bar (with flow controller) | 6.0 l/min       |  |
| Pressure loss with flow (0.1 l/s)         | 2 bar           |  |
| Technical properties                      |                 |  |
| DN-size (nominal dimension)               | DN15            |  |
| Hot water supply                          | max. +70°C      |  |
| Working pressure                          | 0.5-10 bar      |  |
| Connection size                           | G3/8            |  |
| Projection                                | 114 mm          |  |
| Backflow prevention (EN1717)              | НС              |  |
| Material                                  | Brass           |  |
| Regulations                               |                 |  |
| EN standard                               | EN 817, EN 1113 |  |
| Noise class                               | I (ISO 3822)    |  |
| Approvals and Declarations                |                 |  |
| EPD                                       | S-P-06391       |  |
| Sustainability                            |                 |  |
| EPD module A1 (kg CO2 eq.)                | 9,63            |  |
| EPD module A2 (kg CO2 eq.)                | 0,46            |  |
| EPD module A3 (kg CO2 eq.)                | 0,91            |  |
| EPD module A1-A3 (kg CO2 eq.)             | 11,00           |  |
| EPD module A4 (kg CO2 eq.)                | 0,30            |  |
| EPD module B7 (kg CO2 eq.)                | 1854,00         |  |
| EPD module C2 (kg CO2 eq.)                | 0,02            |  |
| EPD module C3 (kg CO2 eq.)                | 0,02            |  |
| EPD module C4 (kg CO2 eq.)                | 0,08            |  |
| EPD module D (kg CO2 eq.)                 | -7,82           |  |
|                                           |                 |  |