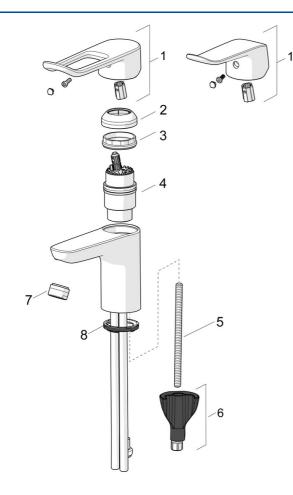

## Spare parts

#### SP45022186

| Name                                       | Code                                                                                                                                                                                                                                                                                                                          |  |
|--------------------------------------------|-------------------------------------------------------------------------------------------------------------------------------------------------------------------------------------------------------------------------------------------------------------------------------------------------------------------------------|--|
| Lever, L=136                               | 59914719                                                                                                                                                                                                                                                                                                                      |  |
| Long lever, L=162                          | 59914716                                                                                                                                                                                                                                                                                                                      |  |
| Covering cap                               | 59914478                                                                                                                                                                                                                                                                                                                      |  |
| Tightening nut, M42x1.5, SW 38             | 59914128                                                                                                                                                                                                                                                                                                                      |  |
| Cartridge, 4.0 Classic                     | 59914129                                                                                                                                                                                                                                                                                                                      |  |
| Fixing screw, M8x1, L=130                  | 59914474                                                                                                                                                                                                                                                                                                                      |  |
| Fixing set                                 | 59914475                                                                                                                                                                                                                                                                                                                      |  |
| Aerator, M24x1, 6 l/min                    | 59914476                                                                                                                                                                                                                                                                                                                      |  |
| Aerator, M24x1 STD PL HC A Laminar (2013-) | 59914054                                                                                                                                                                                                                                                                                                                      |  |
| Bottom seal                                | 59914591                                                                                                                                                                                                                                                                                                                      |  |
| Pop-up waste, (2019-)                      | 59914764                                                                                                                                                                                                                                                                                                                      |  |
| Shower hose, L=1750 Satin                  | 54120300                                                                                                                                                                                                                                                                                                                      |  |
| Hand shower holder                         | 04430100                                                                                                                                                                                                                                                                                                                      |  |
| Bidetta hand shower                        | 59914162                                                                                                                                                                                                                                                                                                                      |  |
|                                            | Lever, L=136<br>Long lever, L=162<br>Covering cap<br>Tightening nut, M42x1.5, SW 38<br>Cartridge, 4.0 Classic<br>Fixing screw, M8x1, L=130<br>Fixing set<br>Aerator, M24x1, 6 l/min<br>Aerator, M24x1, STD PL HC A Laminar (2013-)<br>Bottom seal<br>Pop-up waste, (2019-)<br>Shower hose, L=1750 Satin<br>Hand shower holder |  |