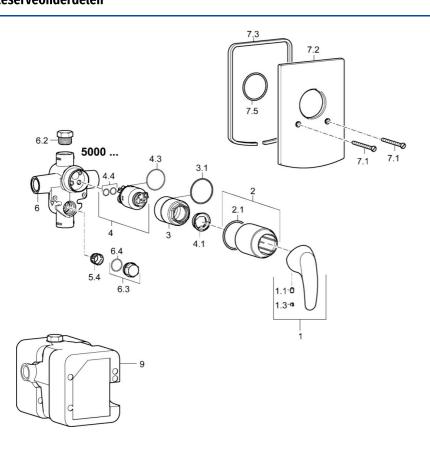

## Reserveonderdelen

## SP46177103

|     | Naam                             | Code     |
|-----|----------------------------------|----------|
| 1   | Hendel Chroom                    | 59913678 |
| 1.1 | Schroef, M5x8, SW2.5             | 59904755 |
| 1.3 | Sierdop Grijs                    | 59912112 |
| 2   | Rosassen Chroom                  | 59912511 |
| 2.1 | O-ring, 41x3                     | 59913215 |
| 7.1 | Schroef, M5x65 Chroom            | 59904847 |
| 7.2 | Afdekplaat Chroom                | 59912508 |
| 7.3 | Dichtingsplaten Chroom Stopgezet | 59912121 |
| 7.5 | Dichting, 64.5x47x7 Stopgezet    | 59912509 |