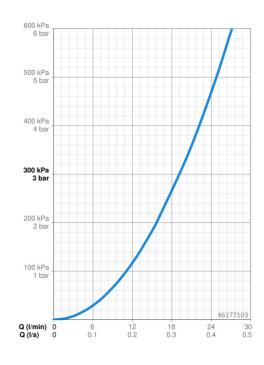

## **Technische gegevens**

| Doorstromingseigenschappen      |                   |  |
|---------------------------------|-------------------|--|
| Doorstroomhoeveelheid bij 3 bar | 19.2 <b>l/min</b> |  |
| Technische eigenschappen        |                   |  |
| Warmwatertoevoer                | max. +80°C        |  |
| Werkdruk                        | 0.5-10 bar        |  |
| Voorschriften                   |                   |  |
| EN-norm                         | EN 817            |  |