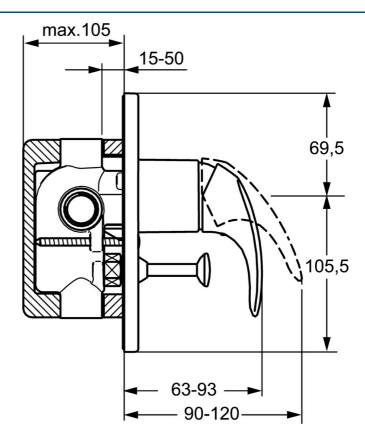

EAN: 4015474252769 static.hansa.com/46177103

- Douche oplossingen
- Afbouwset, Eengreeps
- Wandmontage voor inbouwunit
- Chroom

- Hendel met warm-koud-aanduiding, Eengreeps bediend
- Temperatuur vast instelbaar, Temperatuurbegrenzer
- Vierkante rozet