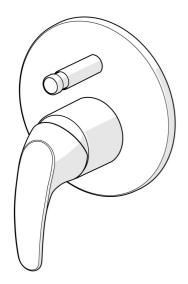

## Technické údaje

| Technické vlastnosti |            |  |  |  |
|----------------------|------------|--|--|--|
| Dodávka teplej vody  | max. +80°C |  |  |  |
| Pracovný tlak        | 1-10 bar   |  |  |  |
| Predpisy             |            |  |  |  |
| Norma FN             | EN 817     |  |  |  |