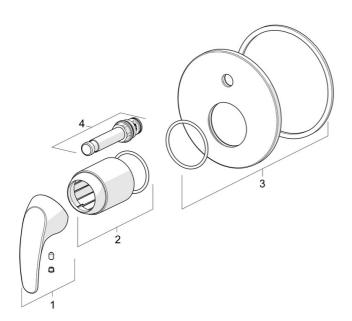

## Náhradné diely

## SP46169103

|    | Názov                | Kód      |
|----|----------------------|----------|
| 01 | Ovládacia rukoväť    | 59913678 |
| 02 | Ružice               | 59912511 |
| 03 | Krycí diel, d 130 mm | 59914741 |
| 04 | Prepínač             | 59914738 |