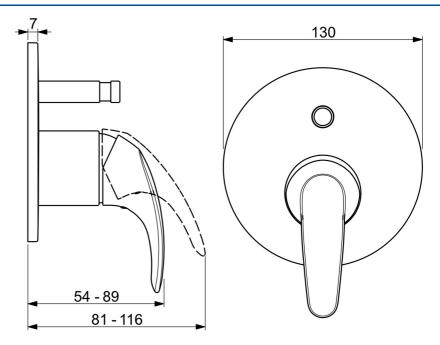

## 46169103 HANSAPICO - Piastra per miscelatore vasca-

doccia Fuori produzione

EAN: 4057304011702 static.hansa.com/46169103

- Vasca & doccia
- Monocomando, Set esterno
- Montaggio a parete con unità d'incasso
- Cromo

- Leva/Manopola monocomando, Leva con simbolo F+C
- Deviatore push
- Limitatore di temperatura
- Placca rotonda

## Dati tecnici

| Caratteristiche tecniche    |            |  |  |
|-----------------------------|------------|--|--|
| Fornitura di acqua calda    | max. +80°C |  |  |
| Pressione di esercizio      | 1-10 bar   |  |  |
| Norme                       |            |  |  |
| Standard EN                 | EN 817     |  |  |
| Certificati/Dichiarazioni   |            |  |  |
| Dichiarazione di conformità | DoC        |  |  |