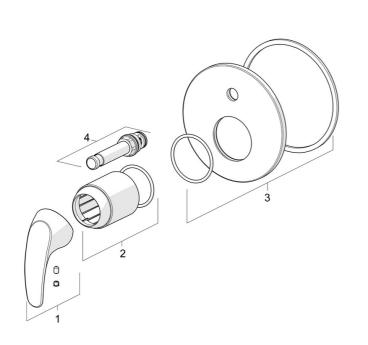

Parti di ricambio

|    | Nome                    | Codice   |
|----|-------------------------|----------|
| 01 | Leva Cromo              | 59913678 |
| 02 | Rosetta Cromo           | 59912511 |
| 03 | Piastra, d 130 mm Cromo | 59914741 |
| 04 | Deviatore Cromo         | 59914738 |
|    |                         |          |