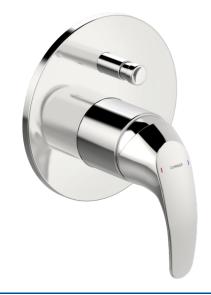

## 46169103 HANSAPICO - Piastra per miscelatore vasca-

doccia Fuori produzione

EAN: 4057304011702 static.hansa.com/46169103

- Vasca & doccia
- Monocomando, Set esterno
- Montaggio a parete con unità d'incasso
- Cromo

- Leva/Manopola monocomando, Leva con simbolo F+C
- Deviatore push
- Limitatore di temperatura
- Placca rotonda