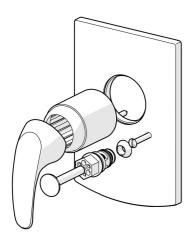

EAN: 4015474252752 static.hansa.com/46167103

- Bad en douche
- Eengreeps, Afbouwset
- Wandmontage voor inbouwunit
- Chroom

- Eengreeps bediend, Hendel met warm-koud-aanduiding
- Trekomstelling, Automatische reset
- Vierkante rozet