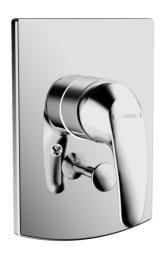

EAN: 4015474252752 static.hansa.com/46167103

- Bad en douche
- Eengreeps, Afbouwset
- Wandmontage voor inbouwunit
- Chroom

- Eengreeps bediend, Hendel met warm-koud-aanduiding
- Trekomstelling, Automatische reset
- Vierkante rozet