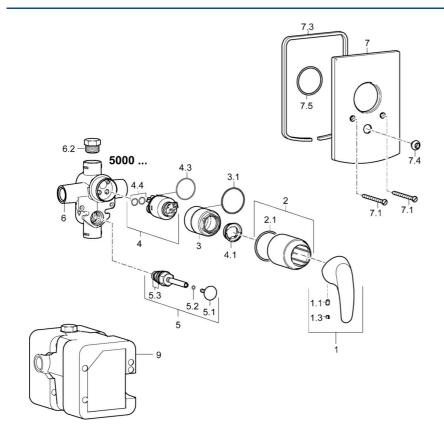

## Reserveonderdelen

## SP46167103

|      | Naam                              | Code     |
|------|-----------------------------------|----------|
| 1    | Hendel Chroom                     | 59913678 |
| 1.1  | Schroef, M5x8, SW2.5              | 59904755 |
| 1.3  | Sierdop Grijs                     | 59912112 |
| 2    | Rosassen Chroom                   | 59912511 |
| 2.1  | O-ring, 41x3                      | 59913215 |
| 3    | Schroef de mouw, M38x1            | 59912115 |
| 4    | Binnenwerk, 3.5 Classic           | 59913075 |
| 4    | Binnenwerk, 3.5 Eco               | 59912324 |
| 4.1  | Temperature adjustment limiter    | 59912325 |
| 4.3  | O-ring, d 28.24x2.62 Stopgezet    | 59912590 |
| 4.4  | O-ring, d 10.10x1.60 Stopgezet    | 59905072 |
| 5    | Omsteller Chroom                  | 59910900 |
| 5.2  | O-ring, d 4x1                     | 59902331 |
| 5.3  | Dichting                          | 59904791 |
| 5.4  | Zetel                             | 59912229 |
| 6.2  | Plug, G1/2                        | 59905013 |
| 6.3  | Plug Stopgezet                    | 59905012 |
| 6.4  | O-ring, d 18x2                    | 59901422 |
| 7    | Afdekplaat Chroom                 | 59912507 |
| 7.1  | Schroef, M5x65 Chroom             | 59904847 |
| 7.3  | Dichtingsplaten Chroom Stopgezet  | 59912121 |
| 7.4  | Kapmet begrenzer keuken           | 59904846 |
| 7.5  | Dichting, 64.5x47x7 Stopgezet     | 59912509 |
| 9    | Installation box Stopgezet        | 59904857 |
| N.I. | Inbouwverlengstuk kompleet, 20 mm | 59912589 |
| N.I. |                                   |          |