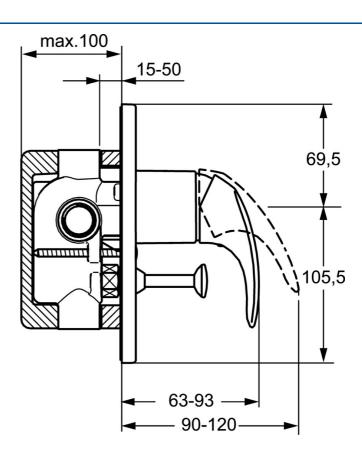

## **Technische gegevens**

EN-norm

| Technische eigenschappen |            |  |
|--------------------------|------------|--|
| Warmwatertoevoer         | max. +80°C |  |
| Werkdruk                 | 0.5-10 bar |  |
|                          |            |  |
| Voorschriften            |            |  |
|                          |            |  |