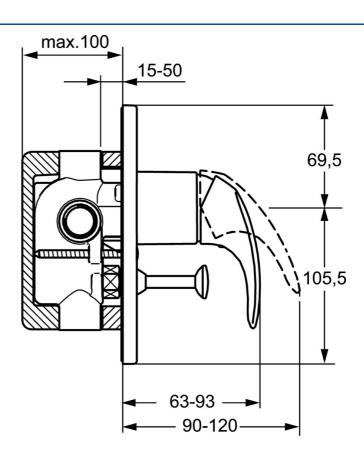

## **Technical data**

| Technical properties |            |  |  |
|----------------------|------------|--|--|
| Hot water supply     | max. +80°C |  |  |
| Working pressure     | 0.5-10 bar |  |  |
| Regulations          |            |  |  |
| EN standard          | EN 817     |  |  |