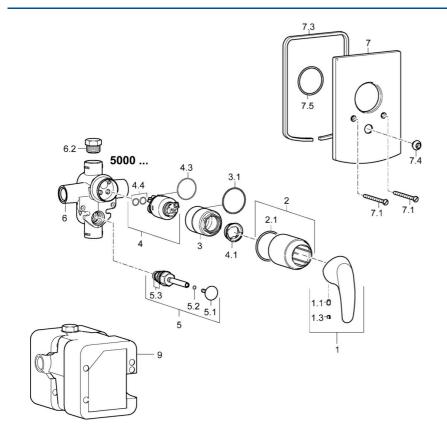

## **Spare parts**

## SP46167103

|      | Name                              | Code     |
|------|-----------------------------------|----------|
| 1    | Lever                             | 59913678 |
| 1.1  | Screw, M5x8, SW2.5                | 59904755 |
| 1.3  | Symbol plug Grey                  | 59912112 |
| 2    | Cover sleeve                      | 59912511 |
| 2.1  | O-ring, 41x3                      | 59913215 |
| 3    | Screw sleeve, M38x1               | 59912115 |
| 4    | Cartridge, 3.5 Classic            | 59913075 |
| 4    | Cartridge, 3.5 Eco                | 59912324 |
| 4.1  | Temperature adjustment limiter    | 59912325 |
| 4.3  | O-ring, d 28.24x2.62 Discontinued | 59912590 |
| 4.4  | O-ring, d 10.10x1.60 Discontinued | 59905072 |
| 5    | Diverter                          | 59910900 |
| 5.2  | O-ring, d 4x1                     | 59902331 |
| 5.3  | Sealing kit                       | 59904791 |
| 5.4  | Seat                              | 59912229 |
| 6.2  | Plug, G1/2                        | 59905013 |
| 6.3  | Plug Discontinued                 | 59905012 |
| 6.4  | O-ring, d 18x2                    | 59901422 |
| 7    | Cover flange                      | 59912507 |
| 7.1  | Screw, M5x65                      | 59904847 |
| 7.3  | Sealing plates Discontinued       | 59912121 |
| 7.4  | Flow limiting cap                 | 59904846 |
| 7.5  | Gasket, 64.5x47x7 Discontinued    | 59912509 |
| 9    | Installation box Discontinued     | 59904857 |
| N.I. | Raising kit, 20 mm                | 59912589 |
| N.I. | Key, SW30/34                      | 59912108 |