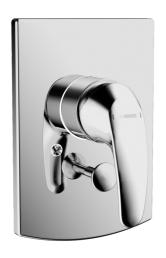

EAN: 4015474252752 static.hansa.com/46167103

- Bathtub & Shower
- Single-lever, Trim Kit
- Concealed wall mounting
- Chrome

- Single operating lever/handle, Hot/Cold symbols
- Pull operated diverter, Automatic reset
- Square rosette