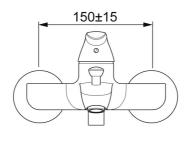

#### **Technical properties**

DN15 DN-size (nominal dimension) Hot water supply max. +90°C 0.5-10 bar Working pressure G3/4 Connection size Installation width CC150 ± 15 mm Projection 155 mm Backflow prevention (EN1717) ЕВ Material Brass