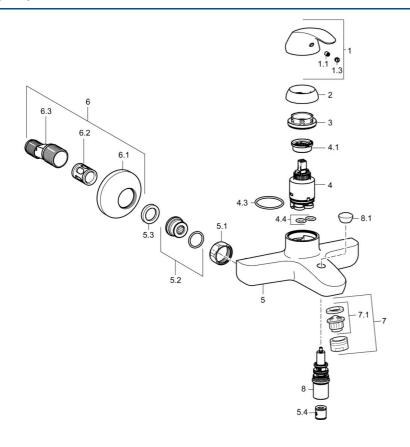

# **Spare parts**

### SP46112103

|      | Name                                 | Code     |
|------|--------------------------------------|----------|
| 1    | Lever                                | 59913678 |
| 1.1  | Screw, M5x8, SW2.5                   | 59904755 |
| 1.3  | Symbol plug Grey                     | 59912112 |
| 2    | Covering cap, 33x3 mm                | 59912504 |
| 3    | Tightening nut, M40x1                | 1003409V |
| 4    | Cartridge, 3.5 Eco                   | 59912324 |
| 4    | Cartridge, 3.5 Classic               | 59913075 |
| 4.1  | Temperature adjustment limiter       | 59912325 |
| 4.3  | O-ring, d 28.24x2.62 Discontinued    | 59912590 |
| 4.4  | O-ring, d 10.10x1.60 Discontinued    | 59905072 |
| 5.1  | Connection nut, G3/4, AF30           | 59902230 |
| 5.2  | Connector                            | 59913400 |
| 5.3  | Retaining ring, 23.9x15.2x2          | 59902689 |
| 5.4  | Non-return valve                     | 59905714 |
| 6    | Eccentric, G3/4xG1/2                 | 59904793 |
| 6.1  | Cover flange                         | 59904796 |
| 6.2  | Silencer                             | 59904792 |
| 6.3  | Eccentric connector, G3/4xG1/2, DN15 | 59910254 |
| 7    | Aerator, M24x1 B                     | 59905872 |
| 7.1  | Aerator, M22/M24                     | 59905873 |
| 8    | Diverter                             | 59912706 |
| 8.1  | Diverter knob Discontinued           | 59913405 |
| N.I. | Key, SW30/34                         | 59912108 |
|      |                                      |          |