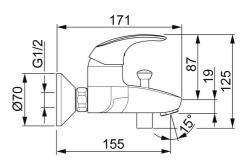

#### **Technical properties**

DN15 DN-size (nominal dimension) Hot water supply max. +90°C 0.5-10 bar Working pressure G3/4 Connection size Installation width CC150 ± 15 mm Projection 155 mm Backflow prevention (EN1717) ЕВ Material Brass