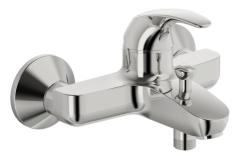

EAN: 4015474238640 static.hansa.com/46112103

- Bathtub & Shower
- Single-lever
- Wall mounted
- Chrome
- Fixed spout
- Hot/Cold symbols, Single operating lever/handle
- Pull operated diverter
- Limitation option for maximum temperature and flow-rate, Adjustable hot water stop (included, retrofittable)
- Non-return valve(s), Ø 35 mm ceramic cartridge for flow and temperature control
- Eccentric coupling(s), Cover plate(s), Silencer(s)
- Inner body made of DZR brass
- protected against back-flow in domestic use (according to DIN EN 1717)