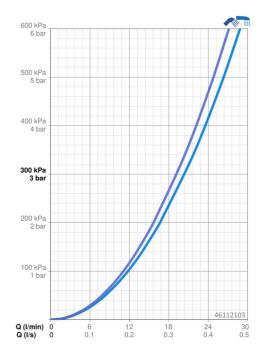

### Flow properties

Flow-rate at 3 bar

Pressure loss with flow (0.3 l/s)

20.4 / 19.2 l/min

2.5 bar