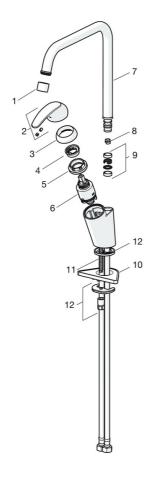

## Parti di ricambio

## SP46092273

|    | Nome                                             | Codice   |
|----|--------------------------------------------------|----------|
| 01 | Aereatore, M22x1 STD CC A Cromo                  | 59914436 |
| 02 | Leva Cromo                                       | 59913678 |
| 03 | Cappuccio, 33x3 mm Cromo                         | 59912504 |
| 04 | Temperature adjustment limiter                   | 59912325 |
| 05 | Dado di fissaggio, M40x1                         | 1003409V |
| 06 | Cartuccia, 3.5 Classic                           | 59913075 |
| 07 | Alta becco, L=255 Cromo Fuori produzione         | 59914438 |
| 08 | Vite per bloccaggio bocca, 60°/0°                | 59914264 |
| 08 | Vite per bloccaggio bocca, 120° Fuori produzione | 59914429 |
| 09 | Kit guarnizioni per bocca                        | 59914266 |
| 10 | Base per fissaggio                               | 59910008 |
| 11 | Viti di fissaggio, M8x1, L=140                   | 59912474 |
| 12 | Set di fissaggio                                 | 59910749 |