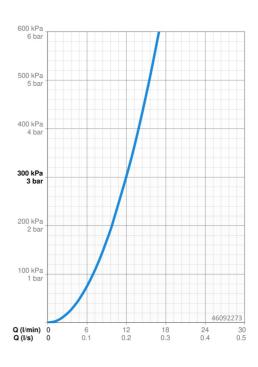

## Caratteristiche flusso

| Portata 3 bar                   | 12.0 <b>l/min</b> |  |
|---------------------------------|-------------------|--|
| Caratteristiche tecniche        |                   |  |
| Misura DN (dimensione nominale) | DN15              |  |
| Fornitura di acqua calda        | max. +80°C        |  |
| Pressione di esercizio          | 0.5-10 bar        |  |
| Misura della connessione        | G3/8              |  |
| Projection                      | 221 mm            |  |
| Backflow prevention (EN1717)    | AA                |  |
| Materiale                       | Ottone            |  |
| Norme                           |                   |  |
| Standard EN                     | EN 817            |  |