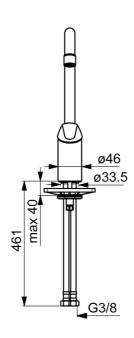

## Caratteristiche flusso

| Portata 3 bar                   | 12.0 <b>l/min</b> |  |
|---------------------------------|-------------------|--|
| Caratteristiche tecniche        |                   |  |
| Misura DN (dimensione nominale) | DN15              |  |
| Fornitura di acqua calda        | max. +80°C        |  |
| Pressione di esercizio          | 0.5-10 bar        |  |
| Misura della connessione        | G3/8              |  |
| Projection                      | 221 mm            |  |
| Backflow prevention (EN1717)    | AA                |  |
| Materiale                       | Ottone            |  |
| Norme                           |                   |  |
| Standard EN                     | EN 817            |  |