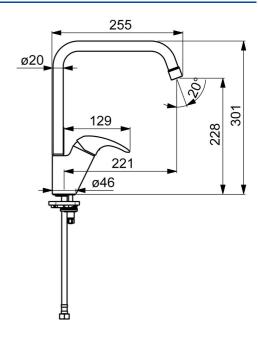

## Caratteristiche flusso

| Portata 3 bar                   | 12.0 <b>l/min</b> |  |
|---------------------------------|-------------------|--|
| Caratteristiche tecniche        |                   |  |
| Misura DN (dimensione nominale) | DN15              |  |
| Fornitura di acqua calda        | max. +80°C        |  |
| Pressione di esercizio          | 0.5-10 bar        |  |
| Misura della connessione        | G3/8              |  |
| Projection                      | 221 mm            |  |
| Backflow prevention (EN1717)    | AA                |  |
| Materiale                       | Ottone            |  |
| Norme                           |                   |  |
| Standard EN                     | EN 817            |  |