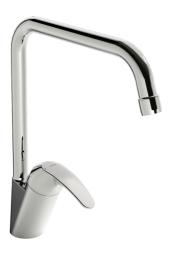

EAN: 4057304002298 static.hansa.com/46092273

- Cucina
- Monocomando
- Montaggio d'appoggio
- Cromo
- Bocca orientabile, Opzione di limitazione del raggio di
- Rompigetto Standard

- Leva con simbolo F+C, Leva/Manopola monocomando
- Limitatore di temperatura, Limitatore di temperatura regolabile
- Cartuccia a dischi ceramici ø 35mm
- Collegamento con flessibili
- Ottone DZR, Sistema di installazione rapida