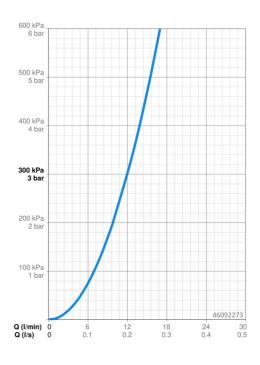

## **Technical data**

| Fl | ow | properties | 5 |
|----|----|------------|---|
|    |    |            |   |

| Flow-rate at 3 bar           | 12.0 <b>l/min</b> |  |
|------------------------------|-------------------|--|
| Technical properties         |                   |  |
| DN-size (nominal dimension)  | DN15              |  |
| Hot water supply             | max. +80°C        |  |
| Working pressure             | 0.5-10 bar        |  |
| Connection size              | G3/8              |  |
| Projection                   | 221 mm            |  |
| Backflow prevention (EN1717) | AA                |  |
| Material                     | Brass             |  |
| Regulations                  |                   |  |