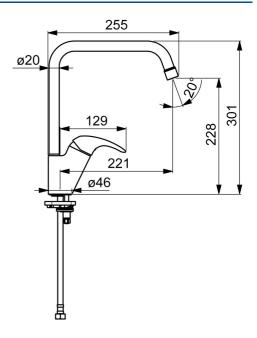

## **Technical data**

| Fl | ow | properties | 5 |
|----|----|------------|---|
|    |    |            |   |

| Flow-rate at 3 bar           | 12.0 <b>l/min</b> |  |
|------------------------------|-------------------|--|
| Technical properties         |                   |  |
| DN-size (nominal dimension)  | DN15              |  |
| Hot water supply             | max. +80°C        |  |
| Working pressure             | 0.5-10 bar        |  |
| Connection size              | G3/8              |  |
| Projection                   | 221 mm            |  |
| Backflow prevention (EN1717) | AA                |  |
| Material                     | Brass             |  |
| Regulations                  |                   |  |