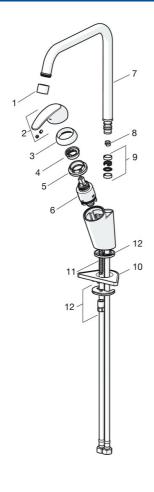

## SP46092273

|    | Name                                         | Code     |
|----|----------------------------------------------|----------|
| 01 | Aerator, M22x1 STD CC A                      | 59914436 |
| 02 | Lever                                        | 59913678 |
| 03 | Covering cap, 33x3 mm                        | 59912504 |
| 04 | Temperature adjustment limiter               | 59912325 |
| 05 | Tightening nut, M40x1                        | 1003409V |
| 06 | Cartridge, 3.5 Classic                       | 59913075 |
| 07 | High spout, L=255 Discontinued               | 59914438 |
| 08 | Spout overturning stopper, 60°/0°            | 59914264 |
| 08 | Spout overturning stopper, 120° Discontinued | 59914429 |
| 09 | Sealing kit for spout                        | 59914266 |
| 10 | Supporting plate                             | 59910008 |
| 11 | Fixing screw, M8x1, L=140                    | 59912474 |
| 12 | Fixing set                                   | 59910749 |