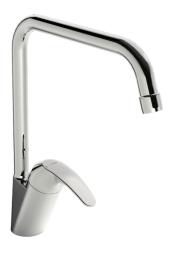

EAN: 4057304002298 static.hansa.com/46092273

- Kitchen
- Single-lever
- Deck mounted
- Chrome
- Swivel spout, Swivel range limiting option
- Standard aerator

- $\bullet \quad \text{Hot/Cold symbols, Single operating lever/handle} \\$
- Limitation option for maximum temperature and flow-rate, Adjustable hot water stop (included, retrofittable)
- ø 35 mm ceramic cartridge for flow and temperature control
- Flexible inlet pipes
- Inner body made of DZR brass, Rapid installation system