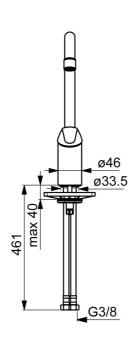

## **Technical data**

| Fl | ow | properties | 5 |
|----|----|------------|---|
|    |    |            |   |

| Flow-rate at 3 bar           | 12.0 <b>l/min</b> |  |
|------------------------------|-------------------|--|
| Technical properties         |                   |  |
| DN-size (nominal dimension)  | DN15              |  |
| Hot water supply             | max. +80°C        |  |
| Working pressure             | 0.5-10 bar        |  |
| Connection size              | G3/8              |  |
| Projection                   | 221 mm            |  |
| Backflow prevention (EN1717) | AA                |  |
| Material                     | Brass             |  |
| Regulations                  |                   |  |