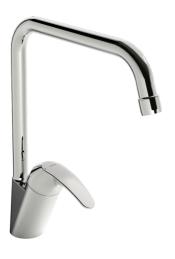

## 46092273 HANSAPICO - Küchenarmatur

EAN: 4057304002298 static.hansa.com/46092273

- Küche
- Einhebelmischer
- Standmontage
- Chrom
- Schwenkbarer Auslauf, Anschlag herausnehmbar
- CASCADE® Strahlregler

- Hebel mit W+K-Kennzeichnung, Einhandbedienhebel/Griff
- Temperaturbegrenzer, Heißwassersperre einstellbar (im Lieferumfang enthalten)
- Ø 3.5 classic Steuerpatrone mit keramischen Dichtscheiben zur Wassermengen- und Temperatureinstellung
- Anschluss über flexible Druckschläuche
- Armaturenkörper aus entzinkungsbeständigem Messing (DZR), Rapid-Montagesystem