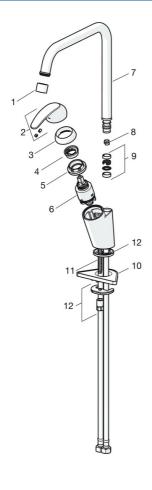

# Ersatzteile

#### SP46092273

|    | Name                                           | ArtNr.   |
|----|------------------------------------------------|----------|
| 01 | Luftsprudler, M22x1 STD CC A                   | 59914436 |
| 02 | Hebel                                          | 59913678 |
| 03 | Abdeckkappe, 33x3 mm                           | 59912504 |
| 04 | Temperatur-Anschlagring                        | 59912325 |
| 05 | Spann-Mutter, M40x1                            | 1003409V |
| 06 | Kartusche, 3.5 Classic                         | 59913075 |
| 07 | Auslauf hoch, L=255 Ausgelaufen                | 59914438 |
| 08 | Begrenzer für Schwenkauslauf, 60°/0°           | 59914264 |
| 08 | Begrenzer für Schwenkauslauf, 120° Ausgelaufen | 59914429 |
| 09 | Auslaufdichtung                                | 59914266 |
| 10 | PVC-Befestigungsplatte                         | 59910008 |
| 11 | Befestigungsschraube, M8x1, L=140              | 59912474 |
| 12 | Befestigungssatz                               | 59910749 |