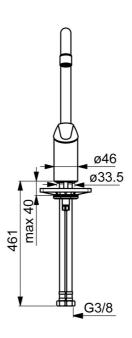

### Technische Eigenschaften

DN-Größe (Nennmaß)

Warmwasserversorgung

Arbeitsdruck

Anschlussgröße

Ausladung

Sicherungseinrichtung (EN1717)

Werkstoff

DN15

max. +80°C

0.5-10 bar

63/8

221 mm

AA

Messing