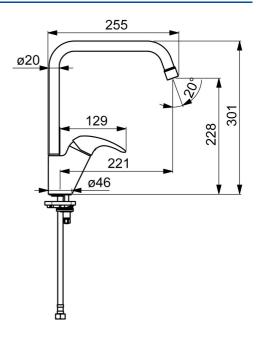

### Technische Eigenschaften

DN-Größe (Nennmaß)

Warmwasserversorgung

Arbeitsdruck

Anschlussgröße

Ausladung

Sicherungseinrichtung (EN1717)

Werkstoff

DN15

max. +80°C

0.5-10 bar

63/8

221 mm

AA

Messing