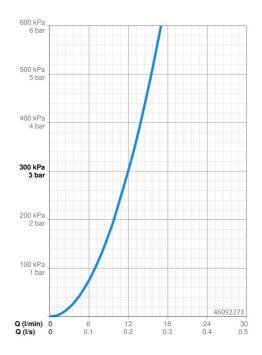

dmontage
- Chrom
- Schwenkbarer Auslauf, Anschlag herausnehmbar
- CASCADE® Strahlregler

- Hebel mit W+K-Kennzeichnung, Einhandbedienhebel/Griff
- Temperaturbegrenzer, Heißwassersperre einstellbar (im Lieferumfang enthalten)
- Ø 3.5 classic Steuerpatrone mit keramischen Dichtscheiben zur Wassermengen- und Temperatureinstellung
- Anschluss über flexible Druckschläuche
- Armaturenkörper aus entzinkungsbeständigem Messing (DZR), Rapid-Montagesystem









### **Technische Daten**

#### Durchflusseigenschaften

Durchfluss bei 3 bar 12.0 l/min

### Technische Eigenschaften

DN-Größe (Nennmaß)

Warmwasserversorgung

Arbeitsdruck

Anschlussgröße

Ausladung

Sicherungseinrichtung (EN1717)

Werkstoff

DN15

max. +80°C

0.5-10 bar

63/8

221 mm

AA

Messing

#### Vorschriften

EN Standard EN 817



# Ersatzteile



#### SP46092273

|    | Name                                           | ArtNr.   |
|----|------------------------------------------------|----------|
| 01 | Luftsprudler, M22x1 STD CC A                   | 59914436 |
| 02 | Hebel                                          | 59913678 |
| 03 | Abdeckkappe, 33x3 mm                           | 59912504 |
| 04 | Temperatur-Anschlagring                        | 59912325 |
| 05 | Spann-Mutter, M40x1                            | 1003409V |
| 06 | Kartusche, 3.5 Classic                         | 59913075 |
| 07 | Auslauf hoch, L=255 Ausgelaufen                | 59914438 |
| 08 | Begrenzer für Schwenkauslauf, 60°/0°           | 59914264 |
| 08 | Begrenzer für Schwenkauslauf, 120° Ausgelaufen | 59914429 |
| 09 | Auslaufdichtung