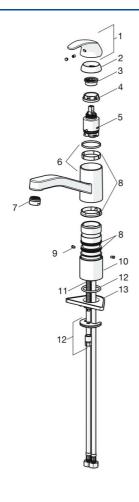

## Parti di ricambio

Classe di rumorosità

## SP46082273

|    | Nome                                             | Codice   |
|----|--------------------------------------------------|----------|
| 01 | Leva Cromo                                       | 59913678 |
| 02 | Cappuccio, 33x3 mm Cromo                         | 59912504 |
| 03 | Temperature adjustment limiter                   | 59912325 |
| 04 | Dado di fissaggio, M37x1, AF30 Fuori produzione  | 59912111 |
| 05 | Cartuccia, 3.5 Classic                           | 59913075 |
| 06 | Bocca Cromo Fuori produzione                     | 59914432 |
| 07 | Aereatore, M24x1 HC Fuori produzione             | 59914194 |
| 08 | Kit di guarnizione                               | 1001264V |
| 08 | Kit di guarnizione Fuori produzione              | 59913968 |
| 09 | Vite per bloccaggio bocca Cromo Fuori produzione | 59914437 |
| 10 | Distanziatori                                    | 59913973 |
| 11 | Viti di fissaggio, M8x1, L=140                   | 59912474 |
| 12 | Set di fissaggio                                 | 59910749 |
| 13 | Base per fissaggio                               | 59910008 |