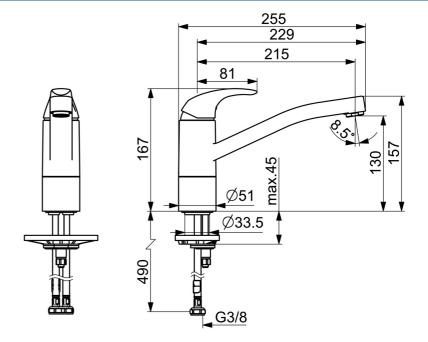

## Caratteristiche flusso

Portata 3 bar 12.0 l/min Caratteristiche tecniche Misura DN (dimensione nominale) DN15 Fornitura di acqua calda max. +70°C Pressione di esercizio 0.5-10 bar Misura della connessione G3/8 Projection 215 mm Backflow prevention (EN1717) AA Materiale Ottone Norme EN 817 Standard EN I (ISO 3822)