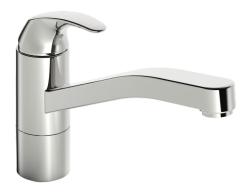

EAN: 4057304002274 static.hansa.com/46082273

- Cucina
- Monocomando
- Montaggio d'appoggio
- Cromo
- Bocca orientabile, Opzione di limitazione del raggio di
- Rompigetto Standard

- Leva con simbolo F+C, Leva/Manopola monocomando
- Limitatore di temperatura, Limitatore di temperatura regolabile
- Cartuccia a dischi ceramici ø 35mm
- Collegamento con flessibili
- Ottone DZR, Sistema di installazione rapida