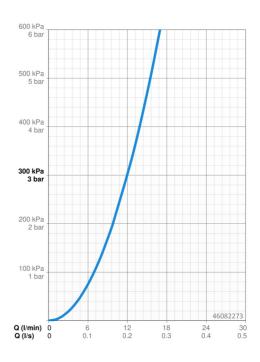

## Caratteristiche flusso

Portata 3 bar 12.0 l/min Caratteristiche tecniche Misura DN (dimensione nominale) DN15 Fornitura di acqua calda max. +70°C Pressione di esercizio 0.5-10 bar Misura della connessione G3/8 Projection 215 mm Backflow prevention (EN1717) AA Materiale Ottone Norme EN 817 Standard EN I (ISO 3822)