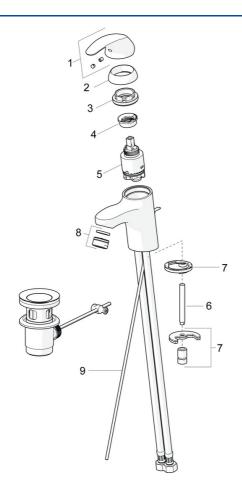

### SP46042273

|      | Nome                                | Codice   |
|------|-------------------------------------|----------|
| 01   | Leva Cromo                          | 59913678 |
| 02   | Cappuccio, 33x3 mm Cromo            | 59912504 |
| 03   | Dado di fissaggio, M40x1            | 1003409V |
| 04   | Temperature adjustment limiter      | 59912325 |
| 05   | Cartuccia, 3.5 Classic              | 59913075 |
| 06   | Viti di fissaggio, M8x1, L=140      | 59912474 |
| 07   | Set di fissaggio                    | 59910749 |
| 08   | Aereatore, M24x1, 6 l/min Cromo     | 59913727 |
| 09   | Asta saltarello                     | 59913214 |
| N.I. | Scarico a saltarello, (2019-) Cromo | 59914763 |