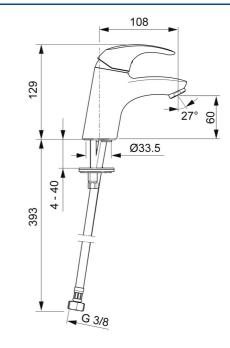

#### **Caratteristiche flusso**

| Portata 3 bar (con limitatore di flusso) | 6.0 l/min    |
|------------------------------------------|--------------|
| Caratteristiche tecniche                 |              |
| Misura DN (dimensione nominale)          | DN15         |
| Fornitura di acqua calda                 | max. +70°C   |
| Pressione di esercizio                   | 1-10 bar     |
| Misura della connessione                 | G3/8         |
| Projection                               | 108 mm       |
| Backflow prevention (EN1717)             | AA           |
| Materiale                                | Ottone       |
| Norme                                    |              |
| Standard EN                              | EN 817       |
| Classe di rumorosità                     | I (ISO 3822) |
| Certificati/Dichiarazioni                |              |
| KIWA                                     | K6116/08     |