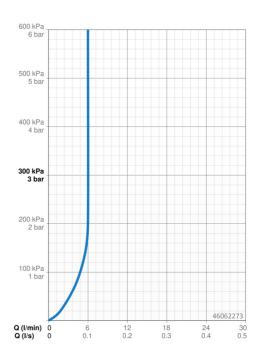

#### **Caratteristiche flusso**

| Portata 3 bar (con limitatore di flusso) | 6.0 l/min    |
|------------------------------------------|--------------|
| Caratteristiche tecniche                 |              |
| Misura DN (dimensione nominale)          | DN15         |
| Fornitura di acqua calda                 | max. +70°C   |
| Pressione di esercizio                   | 1-10 bar     |
| Misura della connessione                 | G3/8         |
| Projection                               | 108 mm       |
| Backflow prevention (EN1717)             | AA           |
| Materiale                                | Ottone       |
| Norme                                    |              |
| Standard EN                              | EN 817       |
| Classe di rumorosità                     | I (ISO 3822) |
| Certificati/Dichiarazioni                |              |
| KIWA                                     | K6116/08     |