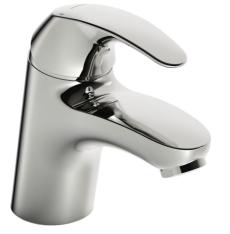

#### Lavabo

- Monocomando
- Montaggio d'appoggio
- Cromo
- Bocca fissa
- PCA® portata costante indipendentemente dalle variazioni di pressione
- Leva con simbolo F+C, Leva/Manopola monocomando
- Limitatore di temperatura, Limitatore di temperatura regolabile
- Cartuccia a dischi ceramici ø 35mm
- Collegamento con flessibili
- Ottone DZR, Sistema di installazione rapida
- Senza piletta di scarico, Senza foro per saltarello