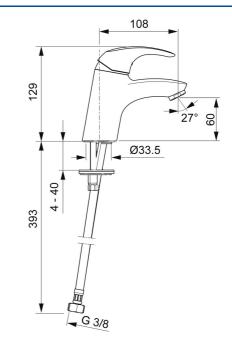

#### **Flow properties**

| Flow-rate at 3 bar (with flow controller) | 6.0 l/min    |
|-------------------------------------------|--------------|
| Technical properties                      |              |
| DN-size (nominal dimension)               | DN15         |
| Hot water supply                          | max. +70°C   |
| Working pressure                          | 1-10 bar     |
| Connection size                           | G3/8         |
| Projection                                | 108 mm       |
| Backflow prevention (EN1717)              | AA           |
| Material                                  | Brass        |
| Regulations                               |              |
| EN standard                               | EN 817       |
| Noise class                               | I (ISO 3822) |
| Approvals and Declarations                |              |
| KIWA                                      | K6116/08     |