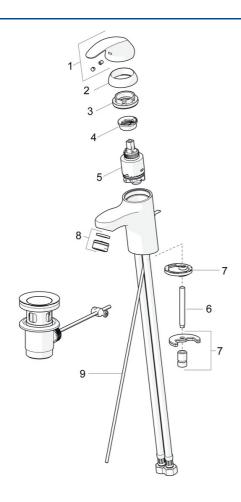

### SP46042273

|      | Name                           | Code     |  |
|------|--------------------------------|----------|--|
| 01   | Lever                          | 59913678 |  |
| 02   | Covering cap, 33x3 mm          | 59912504 |  |
| 03   | Tightening nut, M40x1          | 1003409V |  |
| 04   | Temperature adjustment limiter | 59912325 |  |
| 05   | Cartridge, 3.5 Classic         | 59913075 |  |
| 06   | Fixing screw, M8x1, L=140      | 59912474 |  |
| 07   | Fixing set                     | 59910749 |  |
| 08   | Aerator, M24x1, 6 l/min        | 59913727 |  |
| 09   | Pop-up operating rod           | 59913214 |  |
| N.I. | Pop-up waste, (2019-)          | 59914763 |  |
|      |                                |          |  |