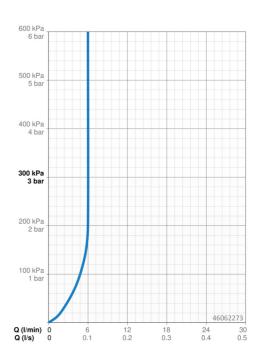

#### **Flow properties**

| Flow-rate at 3 bar (with flow controller) | 6.0 l/min    |
|-------------------------------------------|--------------|
| Technical properties                      |              |
| DN-size (nominal dimension)               | DN15         |
| Hot water supply                          | max. +70°C   |
| Working pressure                          | 1-10 bar     |
| Connection size                           | G3/8         |
| Projection                                | 108 mm       |
| Backflow prevention (EN1717)              | AA           |
| Material                                  | Brass        |
| Regulations                               |              |
| EN standard                               | EN 817       |
| Noise class                               | I (ISO 3822) |
| Approvals and Declarations                |              |
| KIWA                                      | K6116/08     |