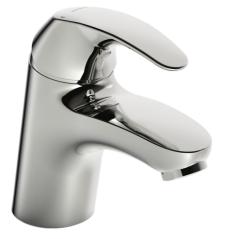

#### • Washbasin

- Single-lever
- Deck mounted
- Chrome
- Fixed spout
- PCA® constant flow rate regardless of pressure variations
- Hot/Cold symbols, Single operating lever/handle
- Limitation option for maximum temperature and flow-rate, Adjustable hot water stop (included, retrofittable)
- Ø 35 mm ceramic cartridge for flow and temperature control
- Flexible inlet pipes
- Inner body made of DZR brass, Rapid installation system
- Without pop-up waste, Without draw-rod opening