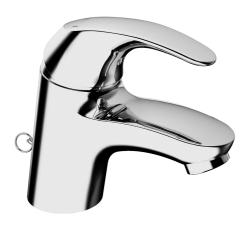

EAN: 4015474253766 static.hansa.com/46052203

- Umývadlo
- Jednopáková
- Stojanková
- Chróm
- Pevné výtokové rameno
- $\mathsf{PCA}^\circledast$  aerátor s konštantným prietokom vody aj pri kolísaní tlaku
- Páka so symbolom teplej a studenej vody, Jedna ovládacia páka / rukoväť
- Zápustná retiazka
- Flexibilné pripojovacie hadičky
- Telo batérie z mosadze DZR
- Bez odtokovej garnitúry