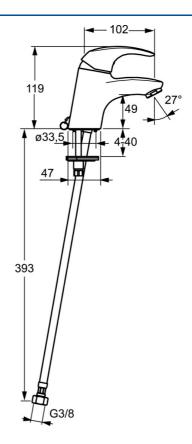

## Technické vlastnosti

Velkosť DN (menovitý rozmer)DN15Dodávka teplej vodymax. +70°CPracovný tlak0.5-10 barSpojovacia veľkosťG3/8Dĺžka / Výška102 mmProjection102 mmMateriálMosadz

**Predpisy** 

Norma EN EN 817