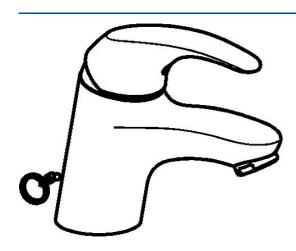

## Náhradné diely

## SP46052203

|      | Názov                                                | Kód      |
|------|------------------------------------------------------|----------|
| 1    | Ovládacia rukoväť                                    | 59913678 |
| 1.1  | Skrutka, M5x8, SW2.5                                 | 59904755 |
| 1.3  | Záslepka Sivá                                        | 59912112 |
| 2    | Krytka, 33x3 mm                                      | 59912504 |
| 3    | Prítlačná matica, M40x1                              | 1003409V |
| 4    | Kartuš, 3.5 Eco                                      | 59912324 |
| 4    | Kartuš, 3.5 Classic                                  | 59913075 |
| 4.1  | Temperature adjustment limiter                       | 59912325 |
| 4.3  | O-krúžok, d 28.24x2.62 Ukončené                      | 59912590 |
| 4.4  | O-krúžok, d 10.10x1.60 Ukončené                      | 59905072 |
| 5.3  | Gumové tesnenie                                      | 59914591 |
| 5.5  |                                                      | 59904765 |
| 5.6  | Skrutka, M8x1, SW13                                  | 59904766 |
| 5.7  | Upevňovací set                                       | 59912113 |
| 5.8  | Flexibilná hadička, L=430, G3/8-M10x1 RH<br>Ukončené | 59913213 |
| 5.9  | Flexibilná hadička, L=430, G3/8-M10x1                | 59912515 |
| 5.10 | O-krúžok, d 7.65x1.78                                | 59902337 |
| 5.11 | Tesnenie, 9.5x14.4x2                                 | 59912551 |
| 5.12 | Upevňovacia skrutka, M8x1, L=140                     | 59912474 |
| 6    | Aerator, M24x1, 6 l/min                              | 59913727 |
| 8    | Podložka s očkom pre retiazku                        | 59902219 |
| N.I. | Kľúč, SW30/34                                        | 59912108 |