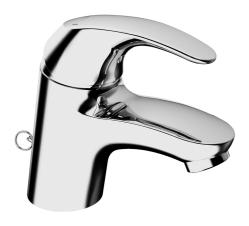

EAN: 4015474253766 static.hansa.com/46052203

- Washbasin
- Single-lever
- Deck mounted
- Chrome
- Fixed spout
- PCA® constant flow rate regardless of pressure variations
- Hot/Cold symbols, Single operating lever/handle
- Chain holder with chain
- Flexible inlet pipes
- Inner body made of DZR brass
- Without pop-up waste