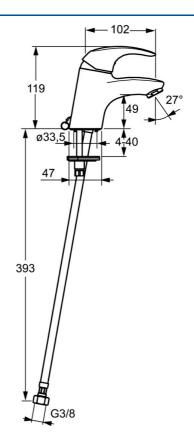

## **Technical data**

**Technical properties** 

DN-size (nominal dimension)

Hot water supply

Working pressure

Connection size

Length / Height

Projection

Material

DN15

max. +70°C

63/8

102 mm

102 mm

Brass

Regulations