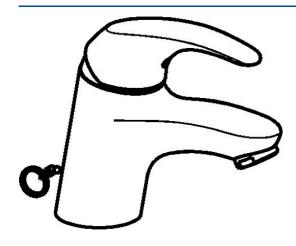

## **Spare parts**

## SP46052203

|      | Name                                             | Code     |
|------|--------------------------------------------------|----------|
| 1    | Lever                                            | 59913678 |
| 1.1  | Screw, M5x8, SW2.5                               | 59904755 |
| 1.3  | Symbol plug Grey                                 | 59912112 |
| 2    | Covering cap, 33x3 mm                            | 59912504 |
| 3    | Tightening nut, M40x1                            | 1003409V |
| 4    | Cartridge, 3.5 Eco                               | 59912324 |
| 4    | Cartridge, 3.5 Classic                           | 59913075 |
| 4.1  | Temperature adjustment limiter                   | 59912325 |
| 4.3  | O-ring, d 28.24x2.62 Discontinued                | 59912590 |
| 4.4  | O-ring, d 10.10x1.60 Discontinued                | 59905072 |
| 5.3  | Bottom seal                                      | 59914591 |
| 5.5  | Fixing plate                                     | 59904765 |
| 5.6  | Screw, M8x1, SW13                                | 59904766 |
| 5.7  | Fixing set                                       | 59912113 |
| 5.8  | Flexible pipe, L=430, G3/8-M10x1 RH Discontinued | 59913213 |
| 5.9  | Flexible pipe, L=430, G3/8-M10x1                 | 59912515 |
| 5.10 | O-ring, d 7.65x1.78                              | 59902337 |
| 5.11 | Gasket, 9.5x14.4x2                               | 59912551 |
| 5.12 | Fixing screw, M8x1, L=140                        | 59912474 |
| 6    | Aerator, M24x1, 6 l/min                          | 59913727 |
| 8    | Washer with chain holder                         | 59902219 |
| N.I. | Key, SW30/34                                     | 59912108 |