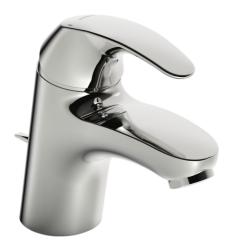

EAN: 4057304002236 static.hansa.com/46042273

- Washbasin
- Single-lever
- Deck mounted
- Chrome
- Fixed spout
- PCA® constant flow rate regardless of pressure variations
- Hot/Cold symbols, Single operating lever/handle
- Pop-up waste with draw-rod
- Limitation option for maximum temperature and flow-rate, Adjustable hot water stop (included, retrofittable)
- $\emptyset$  35 mm ceramic cartridge for flow and temperature control
- Flexible inlet pipes
- Inner body made of DZR brass, Rapid installation system