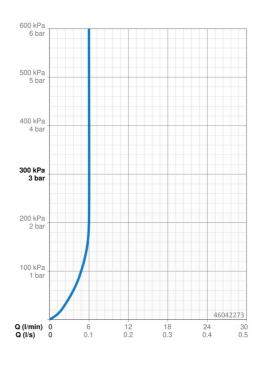

## **Technical data**

| Flow | prop | perties |
|------|------|---------|
|------|------|---------|

| Flow-rate at 3 bar (with flow controller) | 6.0 l/min    |  |
|-------------------------------------------|--------------|--|
| Technical properties                      |              |  |
| DN-size (nominal dimension)               | DN15         |  |
| Hot water supply                          | max. +70°C   |  |
| Working pressure                          | 1-10 bar     |  |
| Connection size                           | G3/8         |  |
| Projection                                | 108 mm       |  |
| Material                                  | Brass        |  |
| Regulations                               |              |  |
| EN standard                               | EN 817       |  |
| Noise class                               | I (ISO 3822) |  |
| Approvals and Declarations                |              |  |
| KIWA                                      | K6116/08     |  |