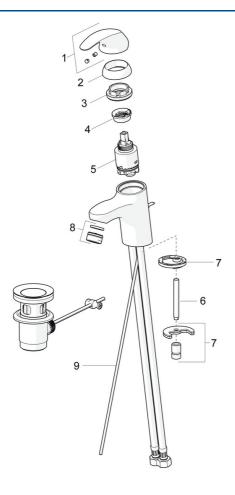

## **Spare parts**

## SP46042273

|      | Name                           | Code     |
|------|--------------------------------|----------|
| 01   | Lever                          | 59913678 |
| 02   | Covering cap, 33x3 mm          | 59912504 |
| 03   | Tightening nut, M40x1          | 1003409V |
| 04   | Temperature adjustment limiter | 59912325 |
| 05   | Cartridge, 3.5 Classic         | 59913075 |
| 06   | Fixing screw, M8x1, L=140      | 59912474 |
| 07   | Fixing set                     | 59910749 |
| 08   | Aerator, M24x1, 6 l/min        | 59913727 |
| 09   | Pop-up operating rod           | 59913214 |
| N.I. | Pop-up waste, (2019-)          | 59914763 |