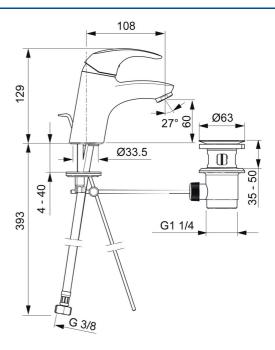

## **Technical data**

| Flow | prop | perties |
|------|------|---------|
|------|------|---------|

| Flow-rate at 3 bar (with flow controller) | 6.0 l/min    |  |
|-------------------------------------------|--------------|--|
| Technical properties                      |              |  |
| DN-size (nominal dimension)               | DN15         |  |
| Hot water supply                          | max. +70°C   |  |
| Working pressure                          | 1-10 bar     |  |
| Connection size                           | G3/8         |  |
| Projection                                | 108 mm       |  |
| Material                                  | Brass        |  |
| Regulations                               |              |  |
| EN standard                               | EN 817       |  |
| Noise class                               | I (ISO 3822) |  |
| Approvals and Declarations                |              |  |
| KIWA                                      | K6116/08     |  |