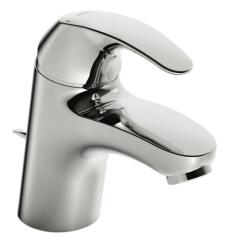

## 46042273 HANSAPICO - Waschtischbatterie

EAN: 4057304002236 static.hansa.com/46042273

- Waschtisch
- Einhebelmischer
- Standmontage
- Chrom
- Feststehender Auslauf
- PCA® konstante Durchflussleistung unabhängig vom Fließdruck
- Hebel mit W+K-Kennzeichnung, Einhandbedienhebel/Griff
- Ablaufgarnitur mit Zugstange
- Temperaturbegrenzer, Heißwassersperre einstellbar (im Lieferumfang enthalten)
- Ø 3.5 classic Steuerpatrone mit keramischen Dichtscheiben zur Wassermengen- und Temperatureinstellung
- Anschluss über flexible Druckschläuche
- Armaturenkörper aus entzinkungsbeständigem Messing (DZR), Rapid-Montagesystem