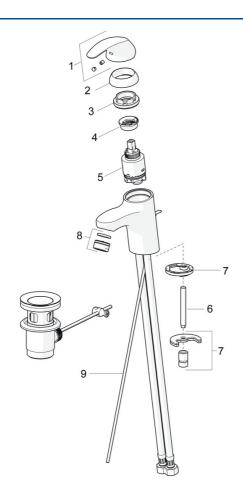

### Ersatzteile

#### SP46042273

|      | Name                              | ArtNr.   |  |
|------|-----------------------------------|----------|--|
| 01   | Hebel                             | 59913678 |  |
| 02   | Abdeckkappe, 33x3 mm              | 59912504 |  |
| 03   | Spann-Mutter, M40x1               | 1003409V |  |
| 04   | Temperatur-Anschlagring           | 59912325 |  |
| 05   | Kartusche, 3.5 Classic            | 59913075 |  |
| 06   | Befestigungsschraube, M8x1, L=140 | 59912474 |  |
| 07   | Befestigungssatz                  | 59910749 |  |
| 08   | Luftsprudler, M24x1, 6 l/min      | 59913727 |  |
| 09   | Zugstange mit Knopf               | 59913214 |  |
| N.I. | Ablaufgarnitur, (2019-)           | 59914763 |  |