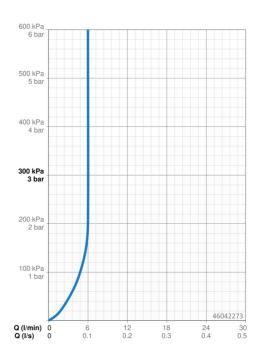

#### Durchflusseigenschaften

Durchfluss bei 3 bar (mit Durchflussregler)

| Technische Eigenschaften      |              |
|-------------------------------|--------------|
| DN-Größe (Nennmaß)            | DN15         |
| Warmwasserversorgung          | max. +70°C   |
| Arbeitsdruck                  | 1-10 bar     |
| Anschlussgröße                | G3/8         |
| Ausladung                     | 108 mm       |
| Werkstoff                     | Messing      |
| Vorschriften                  |              |
| EN Standard                   | EN 817       |
| Geräuschklasse                | I (ISO 3822) |
| Zulassungen und Deklarationen |              |
| KIWA                          | K6116/08     |
| Konformitätserklärung         | DoC          |

6.0 l/min