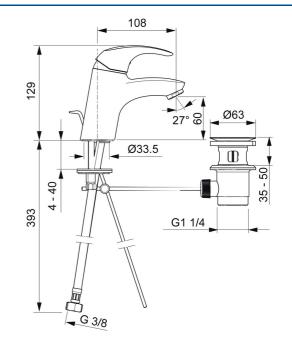

# **Technische Daten**

#### Durchflusseigenschaften

Durchfluss bei 3 bar (mit Durchflussregler)

| Technische Eigenschaften      |              |
|-------------------------------|--------------|
| DN-Größe (Nennmaß)            | DN15         |
| Warmwasserversorgung          | max. +70°C   |
| Arbeitsdruck                  | 1-10 bar     |
| Anschlussgröße                | G3/8         |
| Ausladung                     | 108 mm       |
| Werkstoff                     | Messing      |
| Vorschriften                  |              |
| EN Standard                   | EN 817       |
| Geräuschklasse                | I (ISO 3822) |
| Zulassungen und Deklarationen |              |
| KIWA                          | K6116/08     |
| Konformitätserklärung         | DoC          |

6.0 l/min