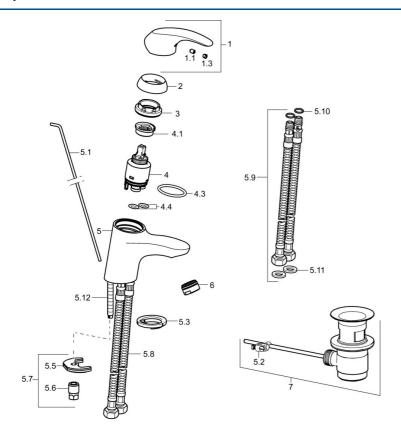

## SP46042203

| Name                                             | Code                                                                                                                                                                                                                                                                                                                                                                                                                                                                                                               |
|--------------------------------------------------|--------------------------------------------------------------------------------------------------------------------------------------------------------------------------------------------------------------------------------------------------------------------------------------------------------------------------------------------------------------------------------------------------------------------------------------------------------------------------------------------------------------------|
| Lever                                            | 59913678                                                                                                                                                                                                                                                                                                                                                                                                                                                                                                           |
| Screw, M5x8, SW2.5                               | 59904755                                                                                                                                                                                                                                                                                                                                                                                                                                                                                                           |
| Symbol plug Grey                                 | 59912112                                                                                                                                                                                                                                                                                                                                                                                                                                                                                                           |
| Covering cap, 33x3 mm                            | 59912504                                                                                                                                                                                                                                                                                                                                                                                                                                                                                                           |
| Tightening nut, M40x1                            | 1003409V                                                                                                                                                                                                                                                                                                                                                                                                                                                                                                           |
| Cartridge, 3.5 Eco                               | 59912324                                                                                                                                                                                                                                                                                                                                                                                                                                                                                                           |
| Cartridge, 3.5 Classic                           | 59913075                                                                                                                                                                                                                                                                                                                                                                                                                                                                                                           |
| Temperature adjustment limiter                   | 59912325                                                                                                                                                                                                                                                                                                                                                                                                                                                                                                           |
| O-ring, d 28.24x2.62 Discontinued                | 59912590                                                                                                                                                                                                                                                                                                                                                                                                                                                                                                           |
| O-ring, d 10.10x1.60 Discontinued                | 59905072                                                                                                                                                                                                                                                                                                                                                                                                                                                                                                           |
| Pop-up operating rod                             | 59913214                                                                                                                                                                                                                                                                                                                                                                                                                                                                                                           |
| Swivel joint                                     | 59904624                                                                                                                                                                                                                                                                                                                                                                                                                                                                                                           |
| Bottom seal                                      | 59914591                                                                                                                                                                                                                                                                                                                                                                                                                                                                                                           |
| Fixing plate                                     | 59904765                                                                                                                                                                                                                                                                                                                                                                                                                                                                                                           |
| Screw, M8x1, SW13                                | 59904766                                                                                                                                                                                                                                                                                                                                                                                                                                                                                                           |
| Fixing set                                       | 59912113                                                                                                                                                                                                                                                                                                                                                                                                                                                                                                           |
| Flexible pipe, L=430, G3/8-M10x1 RH Discontinued | 59913213                                                                                                                                                                                                                                                                                                                                                                                                                                                                                                           |
| Flexible pipe, L=430, G3/8-M10x1                 | 59912515                                                                                                                                                                                                                                                                                                                                                                                                                                                                                                           |
| O-ring, d 7.65x1.78                              | 59902337                                                                                                                                                                                                                                                                                                                                                                                                                                                                                                           |
| Gasket, 9.5x14.4x2                               | 59912551                                                                                                                                                                                                                                                                                                                                                                                                                                                                                                           |
| Fixing screw, M8x1, L=140                        | 59912474                                                                                                                                                                                                                                                                                                                                                                                                                                                                                                           |
| Aerator, M24x1, 6 l/min                          | 59913727                                                                                                                                                                                                                                                                                                                                                                                                                                                                                                           |
| Pop-up waste                                     | 59904620                                                                                                                                                                                                                                                                                                                                                                                                                                                                                                           |
| Key, SW30/34                                     | 59912108                                                                                                                                                                                                                                                                                                                                                                                                                                                                                                           |
|                                                  | Lever Screw, M5x8, SW2.5 Symbol plug Grey Covering cap, 33x3 mm Tightening nut, M40x1 Cartridge, 3.5 Eco Cartridge, 3.5 Classic Temperature adjustment limiter O-ring, d 28.24x2.62 Discontinued O-ring, d 10.10x1.60 Discontinued Pop-up operating rod Swivel joint Bottom seal Fixing plate Screw, M8x1, SW13 Fixing set Flexible pipe, L=430, G3/8-M10x1 RH Discontinued Flexible pipe, L=430, G3/8-M10x1 O-ring, d 7.65x1.78 Gasket, 9.5x14.4x2 Fixing screw, M8x1, L=140 Aerator, M24x1, 6 I/min Pop-up waste |