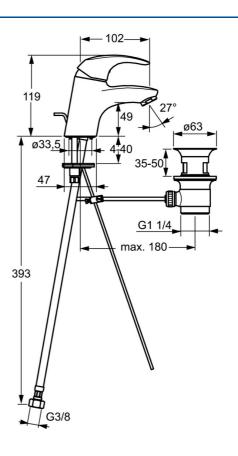

#### **Technical properties**

DN-size (nominal dimension) DN15 Hot water supply max. +70°C 0.5-10 bar Working pressure Connection size G3/8 Length / Height 102 mm Projection 102 mm Material Brass