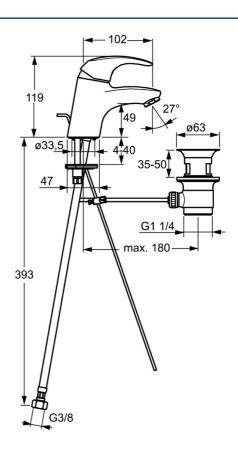

#### Technische Eigenschaften

DN-Größe (Nennmaß)DN15Warmwasserversorgungmax. +70°CArbeitsdruck0.5-10 barAnschlussgrößeG3/8Länge / Höhe102 mmAusladung102 mmWerkstoffMessing