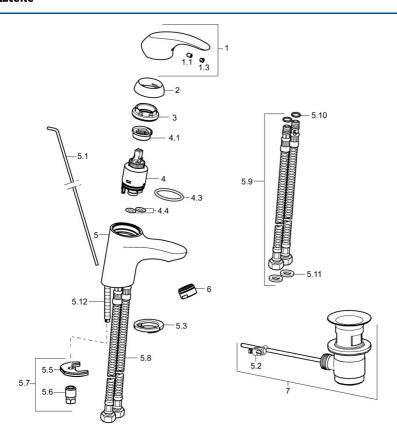

#### SP46042203

|      | Name                                                  | ArtNr.   |
|------|-------------------------------------------------------|----------|
| 1    | Hebel                                                 | 59913678 |
| 1.1  | Schraube, M5x8, SW2.5                                 | 59904755 |
| 1.3  | Dekorkappe Grau                                       | 59912112 |
| 2    | Abdeckkappe, 33x3 mm                                  | 59912504 |
| 3    | Spann-Mutter, M40x1                                   | 1003409V |
| 4    | Kartusche, 3.5 Eco                                    | 59912324 |
| 4    | Kartusche, 3.5 Classic                                | 59913075 |
| 4.1  | Temperatur-Anschlagring                               | 59912325 |
| 4.3  | O-Ring, d 28.24x2.62 Ausgelaufen                      | 59912590 |
| 4.4  | O-Ring, d 10.10x1.60 Ausgelaufen                      | 59905072 |
| 5.1  | Zugstange mit Knopf                                   | 59913214 |
| 5.2  | Gelenkstück                                           | 59904624 |
| 5.3  | Bodendichtung                                         | 59914591 |
| 5.5  | Befestigungsplatte                                    | 59904765 |
| 5.6  | Schraube, M8x1, SW13                                  | 59904766 |
| 5.7  | Befestigungssatz                                      | 59912113 |
| 5.8  | Anschlußschlauch, L=430, G3/8-M10x1 RH<br>Ausgelaufen | 59913213 |
| 5.9  | Anschlußschlauch, L=430, G3/8-M10x1                   | 59912515 |
| 5.10 | O-Ring, d 7.65x1.78                                   | 59902337 |
| 5.11 | Dichtung, 9.5x14.4x2                                  | 59912551 |
| 5.12 | Befestigungsschraube, M8x1, L=140                     | 59912474 |
| 6    | Luftsprudler, M24x1, 6 l/min                          | 59913727 |
| 7    | Ablaufgarnitur                                        | 59904620 |
| N.I. | Schlüssel, SW30/34                                    | 59912108 |
|      |                                                       |          |