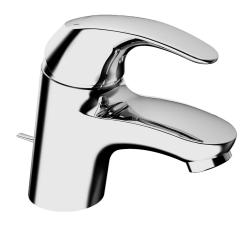

EAN: 4015474238022 static.hansa.com/46042203

- Waschtisch
- Einhebelmischer
- Standmontage
- Chrom
- Feststehender Auslauf

- PCA® konstante Durchflussleistung unabhängig vom Fließdruck
- Hebel mit W+K-Kennzeichnung, Einhandbedienhebel/Griff
- Ablaufgarnitur mit Zugstange
- Anschluss über flexible Druckschläuche
- Armaturenkörper aus entzinkungsbeständigem Messing (DZR)