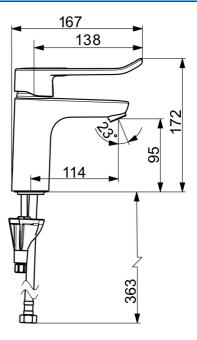

#### Caratteristiche tecniche

Fornitura di acqua calda max. +70°C
Pressione di esercizio 0.5-10 bar
Misura della connessione G3/8
Projection 114 mm
Backflow prevention (EN1717) AA
Materiale Ottone