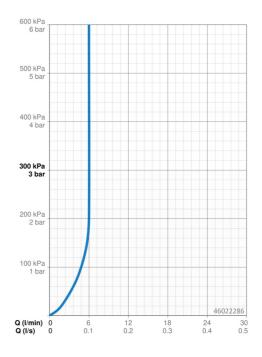

### Caratteristiche flusso

Portata 3 bar (con limitatore di flusso) 6.0 l/min
Perdita di pressione con portata (0,1 l/s) 0.95 bar