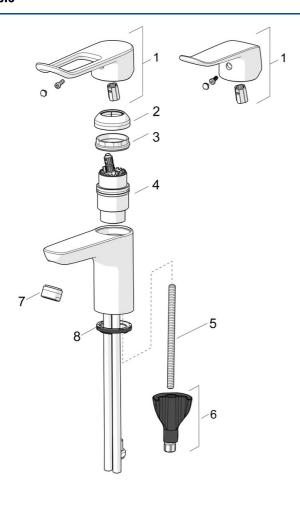

## Parti di ricambio

#### SP45022186

|      | Nome                                                  | Codice   |
|------|-------------------------------------------------------|----------|
| 01   | Leva, L=136 Cromo                                     | 59914719 |
| 01   | Leva lunga, L=162 Cromo                               | 59914716 |
| 02   | Cappuccio Cromo                                       | 59914478 |
| 03   | Dado di fissaggio, M42x1.5, SW 38                     | 59914128 |
| 04   | Cartuccia, 4.0 Classic                                | 59914129 |
| 05   | Viti di fissaggio, M8x1, L=130                        | 59914474 |
| 06   | Set di fissaggio                                      | 59914475 |
| 07   | Aereatore, M24x1, 6 l/min Cromo                       | 59914476 |
| 07   | Aereatore, M24x1 STD PL HC A Laminar (2013-)<br>Cromo | 59914054 |
| 08   | Rondella                                              | 59914591 |
| N.I. | Scarico a saltarello, (2019-) Cromo                   | 59914764 |
| N.I. | Flessibile doccia, L=1750 Satinato                    | 54120300 |
| N.I. | Supporto Doccetta Cromo                               | 04430100 |
| N.I. | Doccetta per Bidetta Cromo                            | 59914162 |