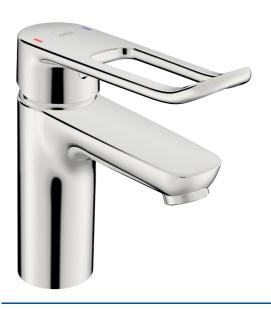

# 46022286 HANSACARE - Miscelatore lavabo

EAN: 4057304015625 static.hansa.com/46022286

- Lavabo
- Health & Care
- Monocomando
- Montaggio d'appoggio
- Cromo
- Bocca fissa

- PCA® portata costante indipendentemente dalle variazioni di pressione
- Leva/Manopola monocomando, Leva ad archetto, Leva lunga, Leva con simbolo F+C
- Limitatore di temperatura
- Cartuccia a dischi ceramici ø 40mm
- Collegamento con flessibili
- Ottone DZR, Installazione 3S