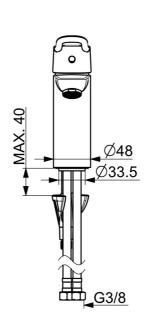

#### Caratteristiche tecniche

Fornitura di acqua calda max. +70°C
Pressione di esercizio 0.5-10 bar
Misura della connessione G3/8
Projection 114 mm
Backflow prevention (EN1717) AA
Materiale Ottone