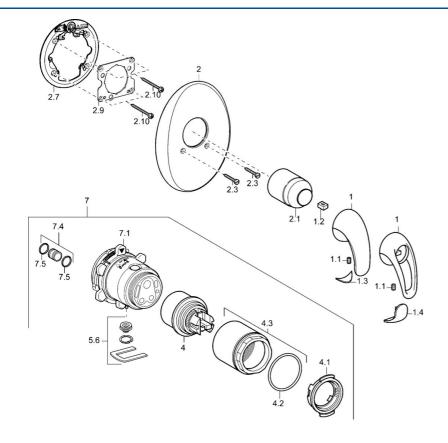

# Parti di ricambio

### SP45869040

|      | Nome                                                     | Codice    |
|------|----------------------------------------------------------|-----------|
| 1    | Leva Cromo Fuori produzione                              | 599055895 |
| 1    | Leva Cromo Fuori produzione                              | 599055881 |
| 1.1  | Screw, M5x8, SW2.5                                       | 59904755  |
| 1.2  | Adattatore                                               | 59904778  |
| 1.3  | Tappo Fuori produzione                                   | 59911785  |
| 1.4  | Tappo Fuori produzione                                   | 59911786  |
| 2    | Piastra Cromo Fuori produzione                           | 59911913  |
| 2.1  | Cappuccio Cromo                                          | 59904820  |
| 2.3  | Screw, M5x25 Cromo                                       | 59912881  |
| 2.7  | Fixing part                                              | 59912888  |
| 2.9  | Fixing plate                                             | 59913034  |
| 2.10 | Screw, M4.5x80                                           | 59912890  |
| 4    | Cartuccia, 4.8 eco                                       | 59904601  |
| 4.1  | Hot water limiter                                        | 59904759  |
| 4.2  | O-ring, 50.52x1.78                                       | 59906841  |
| 4.3  | Vite eye, M50x1, SW45                                    | 59912980  |
| 5.6  | Тарро                                                    | 59912981  |
| 7    | Unità funzionale Fuori produzione                        | 59912907  |
| 7    | Corpo per miscelatore incasso doccia Fuori<br>produzione | 59912897  |
| 7.1  | Blind nut                                                | 59912984  |
| 7.4  | Nipplo di collegamento, (2014-)                          | 59913885  |
| 7.5  | O-ring, d 14x2                                           | 59912982  |
| N.I. | Prolunga, 20 mm                                          | 59912754  |
|      |                                                          |           |