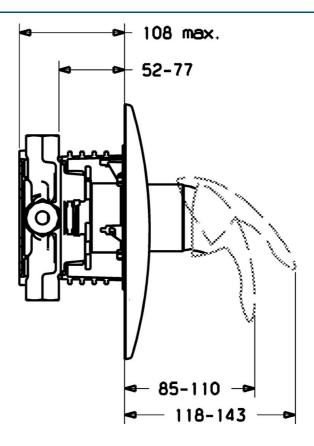

EAN: 4015474111745 static.hansa.com/4586904090

- Soluzioni doccia
- Set esterno

- Montaggio a parete con unità d'incasso
- Cromo/Oro

#### Caratteristiche tecniche

Fornitura di acqua calda Pressione di esercizio max. +80°C 0.5-10 bar