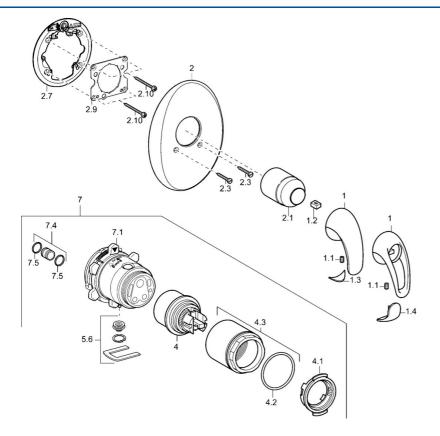

### Parti di ricambio

### SP45869040

|      | Nome                                                  | Codice    |
|------|-------------------------------------------------------|-----------|
| 1    | Leva Cromo Fuori produzione                           | 599055895 |
| 1    | Leva Cromo Fuori produzione                           | 599055881 |
| 1.1  | Screw, M5x8, SW2.5                                    | 59904755  |
| 1.2  | Adattatore                                            | 59904778  |
| 1.3  | Tappo Fuori produzione                                | 59911785  |
| 1.4  | Tappo Fuori produzione                                | 59911786  |
| 2    | Piastra Cromo Fuori produzione                        | 59911913  |
| 2.1  | Cappuccio Cromo                                       | 59904820  |
| 2.3  | Screw, M5x25 Cromo                                    | 59912881  |
| 2.7  | Fixing part                                           | 59912888  |
| 2.9  | Fixing plate                                          | 59913034  |
| 2.10 | Screw, M4.5x80                                        | 59912890  |
| 4    | Cartuccia, 4.8 eco                                    | 59904601  |
| 4.1  | Hot water limiter                                     | 59904759  |
| 4.2  | O-ring, 50.52x1.78                                    | 59906841  |
| 4.3  | Vite eye, M50x1, SW45                                 | 59912980  |
| 5.6  | Тарро                                                 | 59912981  |
| 7    | Unità funzionale Fuori produzione                     | 59912907  |
| 7    | Corpo per miscelatore incasso doccia Fuori produzione | 59912897  |
| 7.1  | Blind nut                                             | 59912984  |
| 7.4  | Nipplo di collegamento, (2014-)                       | 59913885  |
| 7.5  | O-ring, d 14x2                                        | 59912982  |
| N.I. | Prolunga, 20 mm                                       | 59912754  |
|      |                                                       |           |