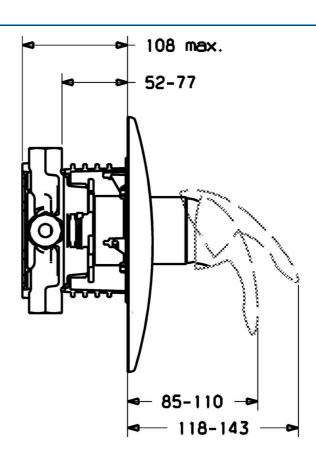

#### Caratteristiche tecniche

Fornitura di acqua calda Pressione di esercizio max. +80°C 0.5-10 bar