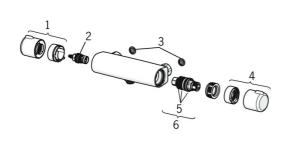

## SP58150171

|      | Nome                                             | Codice   |
|------|--------------------------------------------------|----------|
| 1    | Manopola di apertura Cromo                       | 59914395 |
| 2    | Vitone, G1/2 Cromo                               | 59914111 |
| 3    | Guarnizione di filtro, G3/4                      | 59911076 |
| 4    | Maniglia per regolazione della temperatura Cromo | 59914396 |
| 5    | O-ring                                           | 59914113 |
| 6    | Cartuccia termostatica, 3.4                      | 59914114 |
| N.I. | Dado di fissaggio, M36x1.5, SW38                 | 59914319 |
| N.I. | Eccentrico, G3/4xG1/2 Cromo                      | 59904793 |
| N.I. | Combinare                                        | 59914472 |