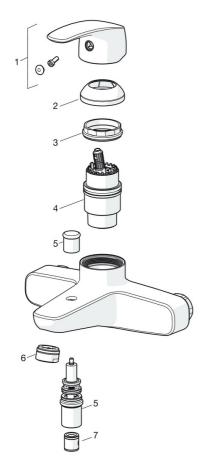

## SP45112183

|    | Nome                              | Codice   |
|----|-----------------------------------|----------|
| 01 | Leva Cromo                        | 59914453 |
| 02 | Cappuccio Cromo                   | 59914454 |
| 03 | Dado di fissaggio, M42x1.5, SW 38 | 59914128 |
| 04 | Cartuccia, 4.0 Classic            | 59914129 |
| 05 | Deviatore                         | 59912706 |
| 06 | Aereatore, M24x1 C Cromo          | 59913401 |
| 07 | Valvola antiriflusso              | 59905714 |

## SP45052283

|      | Nome                                   | Codice   |
|------|----------------------------------------|----------|
| 01   | Leva Cromo                             | 59914453 |
| 02   | Cappuccio Cromo                        | 59914478 |
| 03   | Dado di fissaggio, M42x1.5, SW 38      | 59914128 |
| 04   | Cartuccia, 4.0 Classic                 | 59914129 |
| 05   | Viti di fissaggio, M8x1, L=130         | 59914474 |
| 06   | Set di fissaggio                       | 59914475 |
| 07   | Aereatore, M24x1, 6 l/min Cromo        | 59914476 |
| 80   | Rondella                               | 59914591 |
| 09   | Nipplo Fuori produzione                | 59914133 |
| N.I. | Cannette flessibili, L=375, G3/8-M10x1 | 59914188 |
| N.I. | Scarico a saltarello, (2019-) Cromo    | 59914764 |