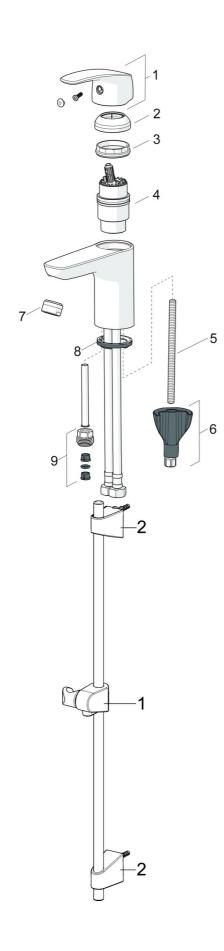

## SP45112183

|    | Nome                              | Codice   |
|----|-----------------------------------|----------|
| 01 | Leva Cromo                        | 59914453 |
| 02 | Cappuccio Cromo                   | 59914454 |
| 03 | Dado di fissaggio, M42x1.5, SW 38 | 59914128 |
| 04 | Cartuccia, 4.0 Classic            | 59914129 |
| 05 | Deviatore                         | 59912706 |
| 06 | Aereatore, M24x1 C Cromo          | 59913401 |
| 07 | Valvola antiriflusso              | 59905714 |

## SP45052283

|      | Nome                                   | Codice   |
|------|----------------------------------------|----------|
| 01   | Leva Cromo                             | 59914453 |
| 02   | Cappuccio Cromo                        | 59914478 |
| 03   | Dado di fissaggio, M42x1.5, SW 38      | 59914128 |
| 04   | Cartuccia, 4.0 Classic                 | 59914129 |
| 05   | Viti di fissaggio, M8x1, L=130         | 59914474 |
| 06   | Set di fissaggio                       | 59914475 |
| 07   | Aereatore, M24x1, 6 l/min Cromo        | 59914476 |
| 80   | Rondella                               | 59914591 |
| 09   | Nipplo Fuori produzione                | 59914133 |
| N.I. | Cannette flessibili, L=375, G3/8-M10x1 | 59914188 |
| N.I. | Scarico a saltarello, (2019-) Cromo    | 59914764 |

## SP44780113

|    | Nome                          | Codice   |
|----|-------------------------------|----------|
| 01 | Cursore per asta doccia Cromo | 59914392 |
| 02 | Supporto murale Cromo         | 59914394 |